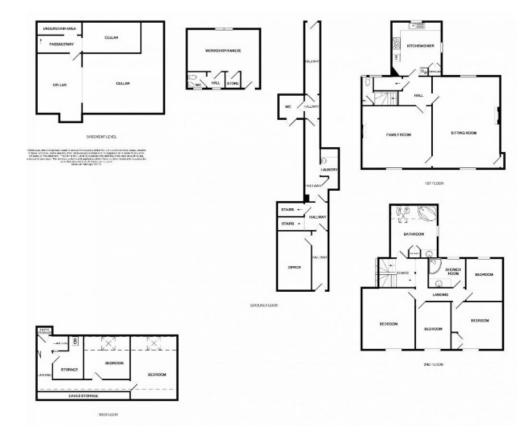

WWW.CULLENKILSHAW.COM

49 Market Square Duns, TD11 3BZ

Guide Price £290,000

This impressive town house enjoying a central location overlooking the town's Market Square presents a rare opportunity to acquire a substantial family home of character with the added bonus of office/workspace facilities or even a potential granny annex in the form of a detached building to the rear. The house itself has retained some lovely period features such as decorative cornices, cast iron balustrades, some working shutters etc and affords extremely spacious and flexible accommodation over five floors as follows.

# 49 Market Square

Duns, TD11 3BZ

Guide Price £290,000

Basement: Three main rooms with storage recesses

Ground Floor: Entrance Hallway Office Laundry/Pantry WC

First floor: Family Room Sitting Room Dining Kitchen Bathroom

Second Floor: 4 Double Bedrooms Shower Room

Attic Floor: 2 Double Bedrooms Boiler Room/Store