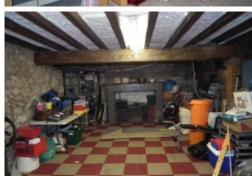

# 49 Market Square

Duns, TD11 3BZ

Guide Price £290,000

Basement: Three main rooms with storage recesses

Ground Floor: Entrance Hallway Office Laundry/Pantry WC

First floor: Family Room Sitting Room Dining Kitchen Bathroom