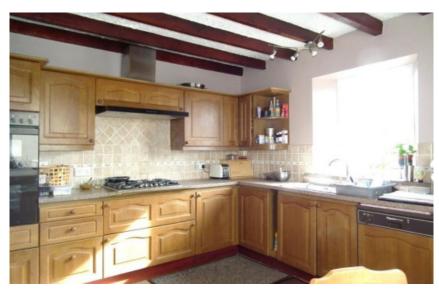

# 49 Market Square

Duns, TD11 3BZ

Guide Price £290,000

Basement: Three main rooms with storage recesses

Ground Floor: Entrance Hallway Office Laundry/Pantry WC

First floor: Family Room Sitting Room Dining Kitchen Bathroom