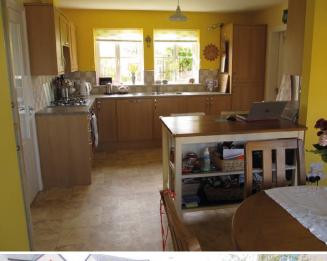

### **Property comprises**

- Entrance Hall
- WC
- Large Kitchen/Dining room
- Utility room
- Large Lounge with patio doors to the back
- 2 x Double Bedrooms (1 En-suite)
- 2x Single Bedrooms
- Family Bathroom with over bath shower
- Garage
- Well maintained Gardens