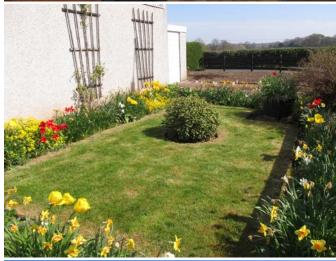

#### **GARDENS:**

The property has a lovely enclosed garden with neatly tended lawn, paved patio area, colourful flower beds and a vegetable garden beyond the garage. A paved path at the side with wrought iron gate leads to the rear garden which is fully enclosed and paved for ease of maintenance. There is a garden shed, greenhouse, rotary drier and an outside tap.