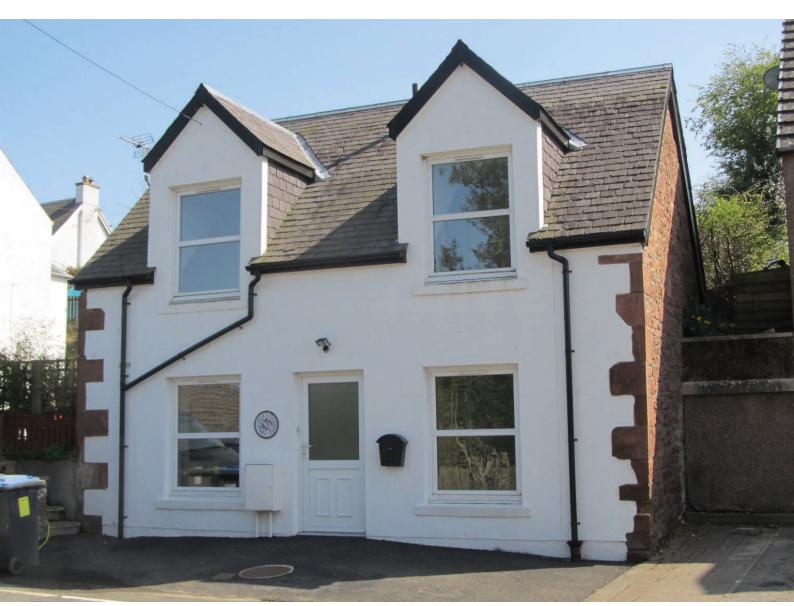

# THE OLD BAKERY

MAIN STREET, LILLIESLEAF, MELROSE TD6 9JD

A desirable 2 storey detached cottage situated in the centre of the village and enjoying a lovely open outlook.

2

2

1

Bright well presented accommodation, which is decorated throughout in neutral tones, comprises:-

### **GENERAL:**

The Old Bakery is a most desirable detached 2 storey cottage renovated within the last 10 years to provide an attractive home with underfloor heating throughout, full double glazing and solar panels which power the hot water system.