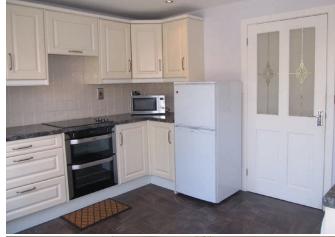

- FITTED KITCHEN
- LIVINGROOM
- HALL
- SHOWER ROOM
- 2 BEDROOMS (1 WITH EN-SUITE SHOWER ROOM)