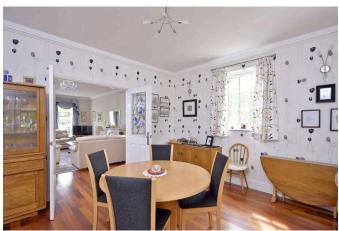

The ground floor hosts an impressive four public rooms, allowing a flexible use of space for home and working life. To the front, a formal drawing room hosts an elegant lounge, with double windows to the front and a focal point fireplace, with an adjoining door opening to the dining room. A further living area sits across the hall, and is a comfortable family room also suited as a home office. The extension is an incredibly successful addition to the property; providing a more relaxed dining and seating area, with access to the garden and a must-have for many house hunters, incorporating that open-plan feel. The semi-circular design has maximum impact being glazed to provide an open aspect over the garden and neighbouring countryside, with a clean curved design kitchen, with sleek look and streamlined appliances blending well with more country elements including oak flooring and feature cooker tap and AGA. The ground floor also provides for storage, laundry facilities and provision of modern family life with an auxiliary kitchen, utility room and downstairs cloakroom with W/C.