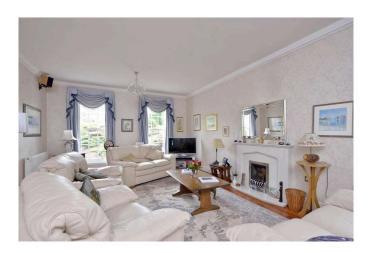

The ground floor hosts an impressive four public rooms, allowing a flexible use of space for home and working life. To the front, a formal drawing room hosts an elegant lounge, with double windows to the front and a focal point fireplace, with an adjoining door opening to the dining room. A further living area sits across the hall, and is a comfortable family room also suited as a home office. The extension is an incredibly successful addition to the property; providing a more relaxed dining and seating area, with access to the garden and a must-have for many house hunters, incorporating that open-plan feel. The semi-circular design has maximum impact being glazed to provide an open aspect over the garden and neighbouring countryside, with a clean curved design kitchen, with sleek look and streamlined appliances blending well with more country elements including oak flooring and feature cooker tap and AGA. The ground floor also provides for storage, laundry facilities and provision of modern family life with an auxiliary kitchen, utility room and downstairs cloakroom with W/C.