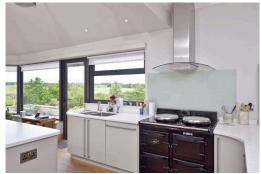

The ground floor hosts an impressive four public rooms, allowing a flexible use of space for home and working life. To the front, a formal drawing room hosts an elegant lounge, with double windows to the front and a focal point fireplace, with an adjoining door opening to the dining room. A further living area sits across the hall, and is a comfortable family room also suited as a home office. The extension is an incredibly successful addition to the property; providing a more relaxed dining and seating area, with access to the garden and a must-have for many house hunters, incorporating that open-plan feel. The semi-circular design has maximum impact being glazed to provide an open aspect over the garden and neighbouring countryside, with a clean curved design kitchen, with sleek look and streamlined appliances blending well with more country elements including oak flooring and feature cooker tap and AGA. The ground floor also provides for storage, laundry facilities and provision of modern family life with an auxiliary kitchen, utility room and downstairs cloakroom with W/C.