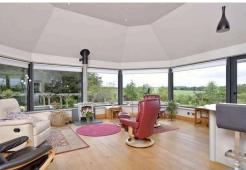

The ground floor hosts an impressive four public rooms, allowing a flexible use of space for home and working life. To the front, a formal drawing room hosts an elegant lounge, with double windows to the front and a focal point fireplace, with an adjoining door opening to the dining room. A further living area sits across the hall, and is a comfortable family room also suited as a home office. The extension is an incredibly successful addition to the property; providing a more relaxed dining and seating area, with access to the garden and a must-have for many house hunters, incorporating that open-plan feel. The semi-circular design has maximum impact being glazed to provide an open aspect over the garden and neighbouring countryside, with a clean curved design kitchen, with sleek look and streamlined appliances blending well with more country elements including oak flooring and feature cooker tap and AGA. The ground floor also provides for storage, laundry facilities and provision of modern family life with an auxiliary kitchen, utility room and downstairs cloakroom with W/C.