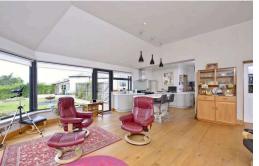

The ground floor hosts an impressive four public rooms, allowing a flexible use of space for home and working life. To the front, a formal drawing room hosts an elegant lounge, with double windows to the front and a focal point fireplace, with an adjoining door opening to the dining room. A further living area sits across the hall, and is a comfortable family room also suited as a home office. The extension is an incredibly successful addition to the property; providing a more relaxed dining and seating area, with access to the garden and a must-have for many house hunters, incorporating that open-plan feel. The semi-circular design has maximum impact being glazed to provide an open aspect over the garden and neighbouring countryside, with a clean curved design kitchen, with sleek look and streamlined appliances blending well with more country elements including oak flooring and feature cooker tap and AGA. The ground floor also provides for storage, laundry facilities and provision of modern family life with an auxiliary kitchen, utility room and downstairs cloakroom with W/C.