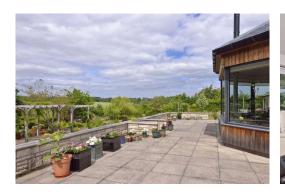

The outdoor space has been thoughtfully landscaped to take full advantage of the wonderful setting and woodland backdrop, and is an extension of the entertaining and family space; with different spots to enjoy, there are stretches

of lawn, a large patio for al fresco days & nights, colourful borders, mature planting and a pergola walk way to a charming pond, plenty to keep the green fingered enthusiast busy!