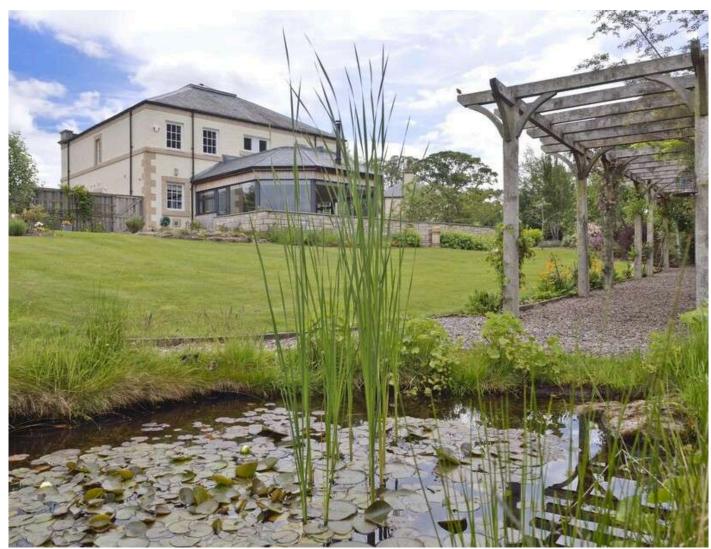

The outdoor space has been thoughtfully landscaped to take full advantage of the wonderful setting and woodland backdrop, and is an extension of the entertaining and family space; with different spots to enjoy, there are stretches

of lawn, a large patio for al fresco days & nights, colourful borders, mature planting and a pergola walk way to a charming pond, plenty to keep the green fingered enthusiast busy!