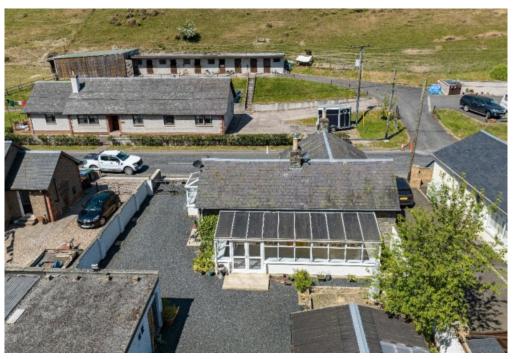

### **Description:**

Extending to a comfortable 98sqm, the deceptively spacious internal accommodation comprises of an entrance vestibule, hallway, living room with double doors leading to the conservatory, a kitchen diner, shower room and two generously proportioned double bedrooms. Internal storage is also provided in abundance with multiple airing cupboards and built-in facilities in the bedrooms. Externally, Arkleton Cottage offers beautifully presented, paved garden grounds with the additional benefit of a detached single garage with rear workshop and a further detached double stable block. Sporting an abundance of peace and tranquillity throughout, this stunning home would ideally suit the family, those looking to enjoy a semi-rural lifestyle or those with a need for working from home capability.