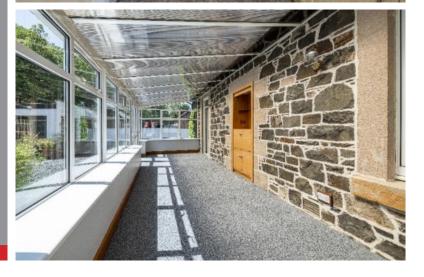

### **Description:**

Extending to a comfortable 98sqm, the deceptively spacious internal accommodation comprises of an entrance vestibule, hallway, living room with double doors leading to the conservatory, a kitchen diner, shower room and two generously proportioned double bedrooms. Internal storage is also provided in abundance with multiple airing cupboards and built-in facilities in the bedrooms. Externally, Arkleton Cottage offers beautifully presented, paved garden grounds with the additional benefit of a detached single garage with rear workshop and a further detached double stable block. Sporting an abundance of peace and tranquillity throughout, this stunning home would ideally suit the family, those looking to enjoy a semi-rural lifestyle or those with a need for working from home capability.