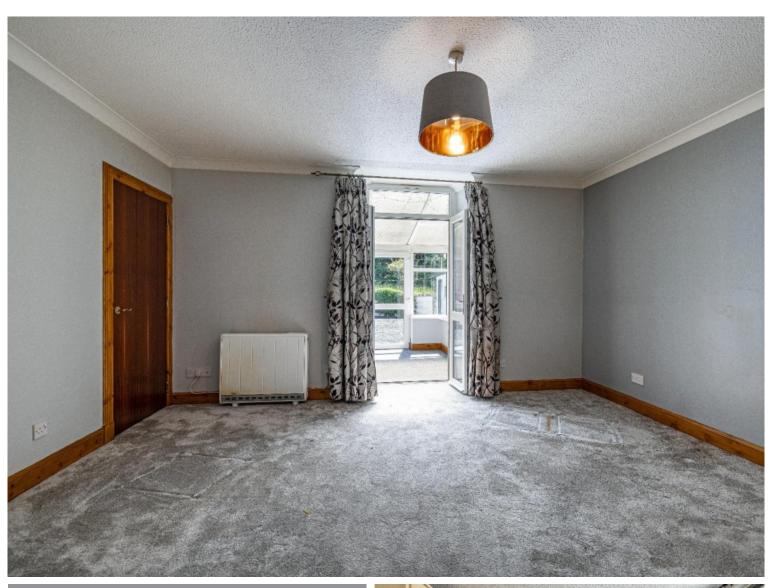

### **Description:**

Extending to a comfortable 98sqm, the deceptively spacious internal accommodation comprises of an entrance vestibule, hallway, living room with double doors leading to the conservatory, a kitchen diner, shower room and two generously proportioned double bedrooms. Internal storage is also provided in abundance with multiple airing cupboards and built-in facilities in the bedrooms. Externally, Arkleton Cottage offers beautifully presented, paved garden grounds with the additional benefit of a detached single garage with rear workshop and a further detached double stable block. Sporting an abundance of peace and tranquillity throughout, this stunning home would ideally suit the family, those looking to enjoy a semi-rural lifestyle or those with a need for working from home capability.

#### **Fixtures and Fittings:**

The sale shall include all carpets and floorcoverings, kitchen fittings, bathroom fittings, and light fittings.