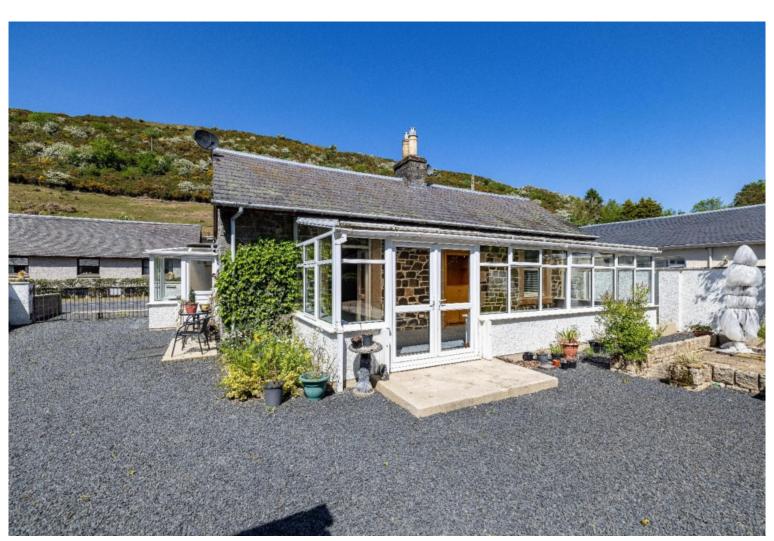

# Arkleton Cottage, 1 Crowbyres, Hawick, TD9 9SN

OIRO £200,000

\*£50,000 Below Home Report value\* Set in an established, yet very private, residential area on the outskirts of Hawick, Arkleton Cottage is a stunning addition to the market. Built approximately 130 years ago, the detached two bedroom bungalow has been maintained to a high standard throughout and is presented in turnkey condition. Viewings are considered essential to fully appreciate.

### **Description:**

Extending to a comfortable 98sqm, the deceptively spacious internal accommodation comprises of an entrance vestibule, hallway, living room with double doors leading to the conservatory, a kitchen diner, shower room and two generously proportioned double bedrooms. Internal storage is also provided in abundance with multiple airing cupboards and built-in facilities in the bedrooms. Externally, Arkleton Cottage offers beautifully presented, paved garden grounds with the additional benefit of a detached single garage with rear workshop and a further detached double stable block. Sporting an abundance of peace and tranquillity throughout, this stunning home would ideally suit the family, those looking to enjoy a semi-rural lifestyle or those with a need for working from home capability.