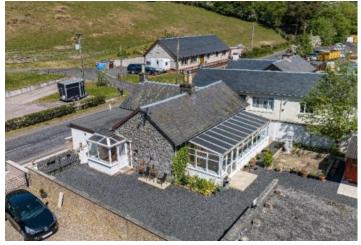

# Arkleton Cottage, 1 Crowbyres, Hawick, TD9 9SN

OIRO £200,000

\*£50,000 Below Home Report value\* Set in an established, yet very private, residential area on the outskirts of Hawick, Arkleton Cottage is a stunning addition to the market. Built approximately 130 years ago, the detached two bedroom bungalow has been maintained to a high standard throughout and is presented in turnkey condition. Viewings are considered essential to fully appreciate.

### **Description:**

Extending to a comfortable 98sqm, the deceptively spacious internal accommodation comprises of an entrance vestibule, hallway, living room with double doors leading to the conservatory, a kitchen diner, shower room and two generously proportioned double bedrooms. Internal storage is also provided in abundance with multiple airing cupboards and built-in facilities in the bedrooms. Externally, Arkleton Cottage offers beautifully presented, paved garden grounds with the additional benefit of a detached single garage with rear workshop and a further detached double stable block. Sporting an abundance of peace and tranquillity throughout, this stunning home would ideally suit the family, those looking to enjoy a semi-rural lifestyle or those with a need for working from home capability.