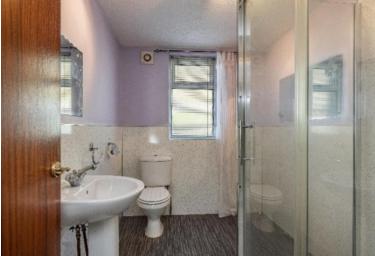

### **Description:**

Extending to a comfortable 98sqm, the deceptively spacious internal accommodation comprises of an entrance vestibule, hallway, living room with double doors leading to the conservatory, a kitchen diner, shower room and two generously proportioned double bedrooms. Internal storage is also provided in abundance with multiple airing cupboards and built-in facilities in the bedrooms. Externally, Arkleton Cottage offers beautifully presented, paved garden grounds with the additional benefit of a detached single garage with rear workshop and a further detached double stable block. Sporting an abundance of peace and tranquillity throughout, this stunning home would ideally suit the family, those looking to enjoy a semi-rural lifestyle or those with a need for working from home capability.