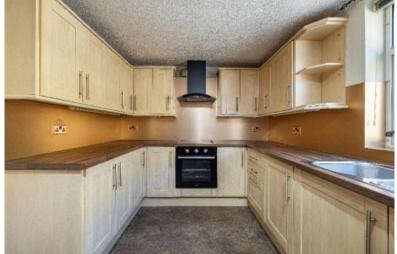

### **Description:**

Extending to a comfortable 98sqm, the deceptively spacious internal accommodation comprises of an entrance vestibule, hallway, living room with double doors leading to the conservatory, a kitchen diner, shower room and two generously proportioned double bedrooms. Internal storage is also provided in abundance with multiple airing cupboards and built-in facilities in the bedrooms. Externally, Arkleton Cottage offers beautifully presented, paved garden grounds with the additional benefit of a detached single garage with rear workshop and a further detached double stable block. Sporting an abundance of peace and tranquillity throughout, this stunning home would ideally suit the family, those looking to enjoy a semi-rural lifestyle or those with a need for working from home capability.

#### **Fixtures and Fittings:**

The sale shall include all carpets and floorcoverings, kitchen fittings, bathroom fittings, and light fittings.