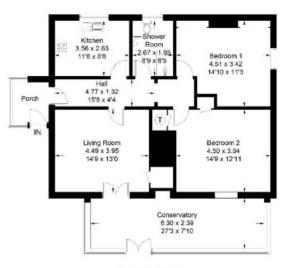

### **Description:**

Extending to a comfortable 98sqm, the deceptively spacious internal accommodation comprises of an entrance vestibule, hallway, living room with double doors leading to the conservatory, a kitchen diner, shower room and two generously proportioned double bedrooms. Internal storage is also provided in abundance with multiple airing cupboards and built-in facilities in the bedrooms. Externally, Arkleton Cottage offers beautifully presented, paved garden grounds with the additional benefit of a detached single garage with rear workshop and a further detached double stable block. Sporting an abundance of peace and tranquillity throughout, this stunning home would ideally suit the family, those looking to enjoy a semi-rural lifestyle or those with a need for working from home capability.

WWW.CULLENKILSHAW.COM

Arkleton Cottage, 1 Crowbyres, Hawick

Approximate Gross Internal Area = 111 sq m / 1195 sq ft

**Ground Floor** 

Busharion for dentification purposes only, measurements are approximate, not to acide, floorplans/Metch corr to (D974944).