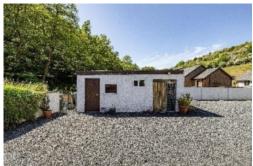

### **Description:**

Extending to a comfortable 98sqm, the deceptively spacious internal accommodation comprises of an entrance vestibule, hallway, living room with double doors leading to the conservatory, a kitchen diner, shower room and two generously proportioned double bedrooms. Internal storage is also provided in abundance with multiple airing cupboards and built-in facilities in the bedrooms. Externally, Arkleton Cottage offers beautifully presented, paved garden grounds with the additional benefit of a detached single garage with rear workshop and a further detached double stable block. Sporting an abundance of peace and tranquillity throughout, this stunning home would ideally suit the family, those looking to enjoy a semi-rural lifestyle or those with a need for working from home capability.