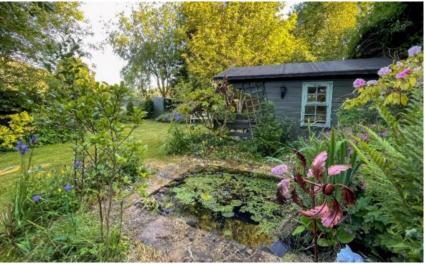

## Dairy Wood, Deanfield Bank, Town Yetholm

Guide Price £485,000

Dairy Wood is a charming and deceptively spacious detached family home, tucked away in a peaceful and private location with stunning views of the Cheviot Hills. The property has a very well-proportioned layout, arranged over two floors and offers versatile and flexible living space. The accommodation comprises: vestibule, hall, lounge, dining kitchen, utility room, cloakroom/wc, large conservatory and double bedroom/study on the ground floor. Master bedroom with en-suite, three further bedrooms and bathroom on the first floor. Externally, the property boasts a large and extremely private garden, mainly laid to lawn with a pond and summerhouse. A large garage and drive provide ample private parking. Early viewing of this lovely property is an absolute must