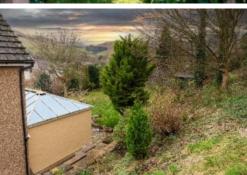

## Dairy Wood, Deanfield Bank, Town Yetholm

Guide Price £485,000

Dairy Wood is a charming and deceptively spacious detached family home, tucked away in a peaceful and private location with stunning views of the Cheviot Hills. The property has a very well-proportioned layout, arranged over two floors and offers versatile and flexible living space. The accommodation comprises: vestibule, hall, lounge, dining kitchen, utility room, cloakroom/wc, large conservatory and double bedroom/study on the ground floor. Master bedroom with en-suite, three further bedrooms and bathroom on the first floor. Externally, the property boasts a large and extremely private garden, mainly laid to lawn with a pond and summerhouse. A large garage and drive provide ample private parking. Early viewing of this lovely property is an absolute must

#### Location

The rural village of Town Yetholm is situated around 7 miles from Kelso and has a thriving community. There are excellent local amenities located within the village including a primary school, post office, church, doctor's surgery, hotel, garage and petrol station, butcher, general store and tea room. There are numerous village societies and group activities with three well-used public hall venues. Secondary education and more comprehensive shopping facilities are available in Kelso. The area has lots to offer those with an interest in country pursuits and is an ideal location for fishing on the River Tweed or walking in the Cheviots.