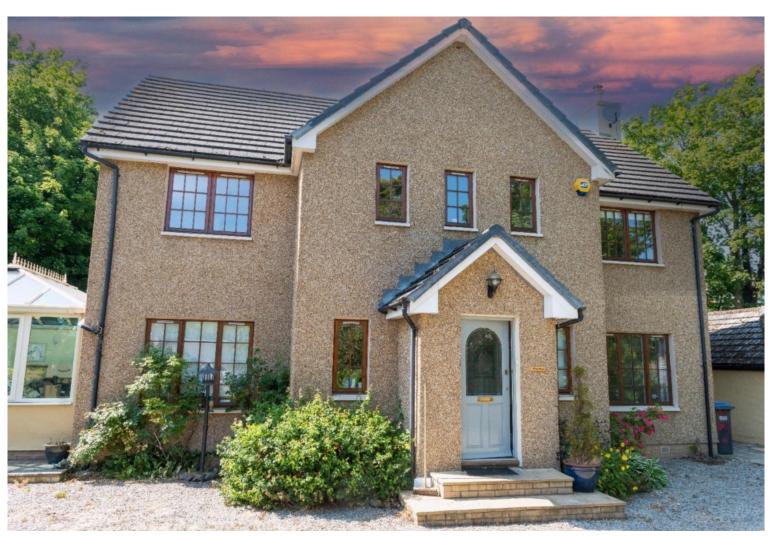

## Dairy Wood, Deanfield Bank, Town Yetholm

Guide Price £485,000

Dairy Wood is a charming and deceptively spacious detached family home, tucked away in a peaceful and private location with stunning views of the Cheviot Hills. The property has a very well-proportioned layout, arranged over two floors and offers versatile and flexible living space. The accommodation comprises: vestibule, hall, lounge, dining kitchen, utility room, cloakroom/wc, large conservatory and double bedroom/study on the ground floor. Master bedroom with en-suite, three further bedrooms and bathroom on the first floor. Externally, the property boasts a large and extremely private garden, mainly laid to lawn with a pond and summerhouse. A large garage and drive provide ample private parking. Early viewing of this lovely property is an absolute must

# Dairy Wood, Deanfield Bank, Town Yetholm

Guide Price £485,000

GROUND FLOOR: