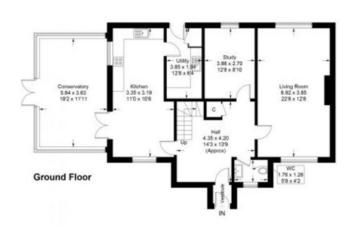

# Dairy Wood, Deanfield Bank, Town Yetholm

Guide Price £485,000

GROUND FLOOR:

#### Dairy Wood, Deanfield Bank, Town Yetholm

Approximate Gross Internal Area = 169.0 sq m / 1819 sq ft

Illustration for identification purposes only, measurements are approximate, not to scale, floorplansUsketch.com © (ID979148)