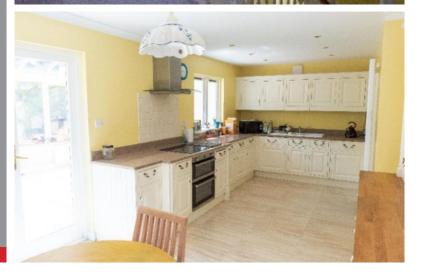

## Dairy Wood, Deanfield Bank, Town Yetholm

Guide Price £485,000

Dairy Wood is a charming and deceptively spacious detached family home, tucked away in a peaceful and private location with stunning views of the Cheviot Hills. The property has a very well-proportioned layout, arranged over two floors and offers versatile and flexible living space. The accommodation comprises: vestibule, hall, lounge, dining kitchen, utility room, cloakroom/wc, large conservatory and double bedroom/study on the ground floor. Master bedroom with en-suite, three further bedrooms and bathroom on the first floor. Externally, the property boasts a large and extremely private garden, mainly laid to lawn with a pond and summerhouse. A large garage and drive provide ample private parking. Early viewing of this lovely property is an absolute must

# Dairy Wood, Deanfield Bank, Town Yetholm

Guide Price £485,000

GROUND FLOOR: