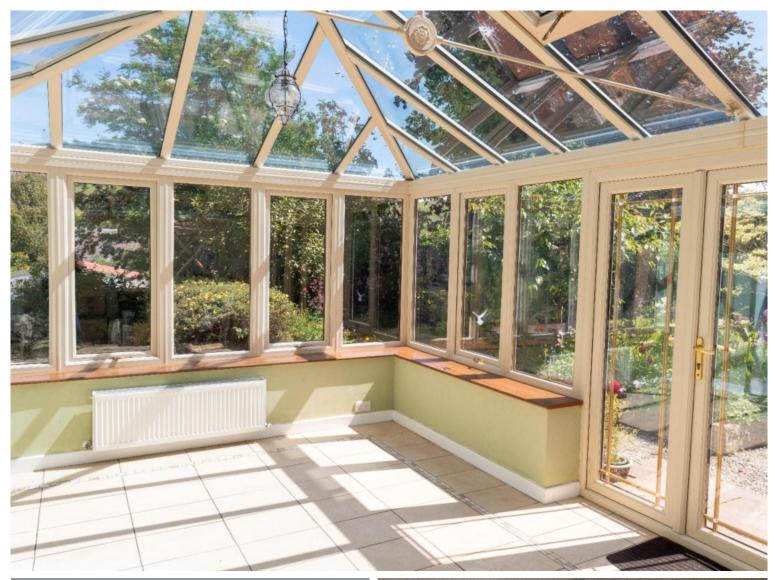

## Dairy Wood, Deanfield Bank, Town Yetholm

Guide Price £485,000

Dairy Wood is a charming and deceptively spacious detached family home, tucked away in a peaceful and private location with stunning views of the Cheviot Hills. The property has a very well-proportioned layout, arranged over two floors and offers versatile and flexible living space. The accommodation comprises: vestibule, hall, lounge, dining kitchen, utility room, cloakroom/wc, large conservatory and double bedroom/study on the ground floor. Master bedroom with en-suite, three further bedrooms and bathroom on the first floor. Externally, the property boasts a large and extremely private garden, mainly laid to lawn with a pond and summerhouse. A large garage and drive provide ample private parking. Early viewing of this lovely property is an absolute must