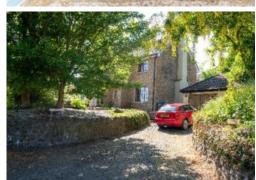

## Dairy Wood, Deanfield Bank, Town Yetholm

Guide Price £485,000

Dairy Wood is a charming and deceptively spacious detached family home, tucked away in a peaceful and private location with stunning views of the Cheviot Hills. The property has a very well-proportioned layout, arranged over two floors and offers versatile and flexible living space. The accommodation comprises: vestibule, hall, lounge, dining kitchen, utility room, cloakroom/wc, large conservatory and double bedroom/study on the ground floor. Master bedroom with en-suite, three further bedrooms and bathroom on the first floor. Externally, the property boasts a large and extremely private garden, mainly laid to lawn with a pond and summerhouse. A large garage and drive provide ample private parking. Early viewing of this lovely property is an absolute must