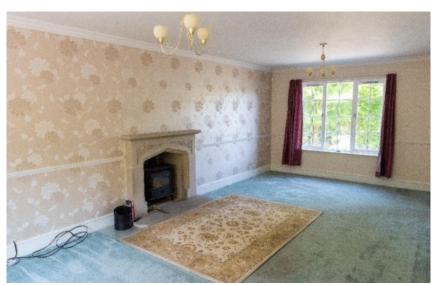

## Dairy Wood, Deanfield Bank, Town Yetholm

Guide Price £485,000

Dairy Wood is a charming and deceptively spacious detached family home, tucked away in a peaceful and private location with stunning views of the Cheviot Hills. The property has a very well-proportioned layout, arranged over two floors and offers versatile and flexible living space. The accommodation comprises: vestibule, hall, lounge, dining kitchen, utility room, cloakroom/wc, large conservatory and double bedroom/study on the ground floor. Master bedroom with en-suite, three further bedrooms and bathroom on the first floor. Externally, the property boasts a large and extremely private garden, mainly laid to lawn with a pond and summerhouse. A large garage and drive provide ample private parking. Early viewing of this lovely property is an absolute must