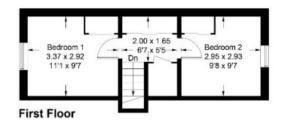

# 9 Pinnaclehill Farm Estate, Kelso, TD5 8HD

Guide Price £165,000

Ground Floor: Hall Lounge Conservatory Kitchen Double Bedroom Shower Room

First Floor: Landing with storage Two double Bedrooms

Gas Central Heating Double Glazing

#### 9 Pinnaclehill Farm Estate, Kelso, TD5 8HD

Approximate Gross Internal Area = 79.9 sq m / 860 sq ft

Shower Room

1.99 x 1.67 6'6 x 5'6 Bedroom 3 2.90 x 2.67 Conservatory 3.91 x 2.69 Sitting Room 12'10 x 8'10 5.09 x 3.29 16'8 x 10'10 Kitchen 2.89 x 2.32 9'6 x 7'7 **Ground Floor** 

Illustration for identification purposes only, measurements are approximate, not to scale, floorplansUsketch.com ⊚ (ID994344)