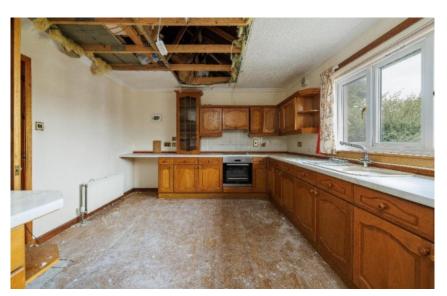

## 5 Eden Park, Ednam TD5 7RG

Guide Price £280,000

Enjoying a peaceful village location, 5 Eden Park is a well-proportioned detached bungalow, located on the edge of the sought after village of Ednam. Boasting a flexible layout, all on one level, the property requires to be refurbished throughout but offers excellent potential for those with a keen eye for a project. The property sits on a generous plot with areas of garden to the front and rear. There is a detached conservatory in the rear garden, detached garage and a large drive providing ample off-street parking for several cars. Early viewing is essential.

# **5 Eden Park, Ednam**TD5 7RG

Guide Price £280,000

Vestibule
Hall
Lounge
Dining Room
Dining Kitchen
Utility Room
Master Bedroom
En-Suite
Two Further Bedrooms
Bathroom

Gas Central Heating Double Glazing