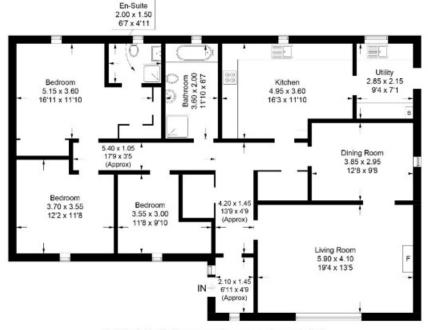

# **5 Eden Park, Ednam**TD5 7RG

Guide Price £280,000

Vestibule
Hall
Lounge
Dining Room
Dining Kitchen
Utility Room
Master Bedroom
En-Suite
Two Further Bedrooms
Bathroom

Gas Central Heating Double Glazing

#### 5 Eden Park, Ednam

Approximate Gross Internal Area = 136.0 sq m / 1464 sq ft

Illustration for identification purposes only, measurements are approximate, not to scale, floorplansUsketch.com © (ID993092)