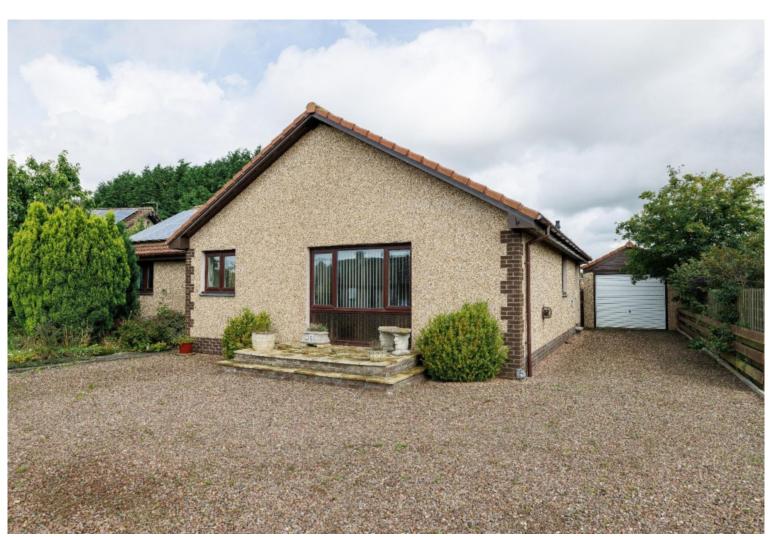

## 5 Eden Park, Ednam TD5 7RG

Guide Price £280,000

Enjoying a peaceful village location, 5 Eden Park is a well-proportioned detached bungalow, located on the edge of the sought after village of Ednam. Boasting a flexible layout, all on one level, the property requires to be refurbished throughout but offers excellent potential for those with a keen eye for a project. The property sits on a generous plot with areas of garden to the front and rear. There is a detached conservatory in the rear garden, detached garage and a large drive providing ample off-street parking for several cars. Early viewing is essential.

Garden Detached Conservatory Detached Garage Large Drive