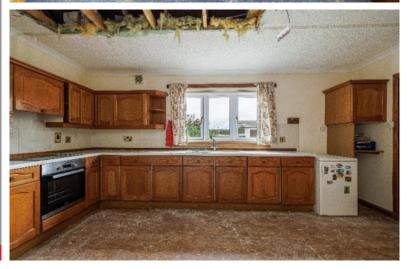

## 5 Eden Park, Ednam TD5 7RG

Guide Price £280,000

Enjoying a peaceful village location, 5 Eden Park is a well-proportioned detached bungalow, located on the edge of the sought after village of Ednam. Boasting a flexible layout, all on one level, the property requires to be refurbished throughout but offers excellent potential for those with a keen eye for a project. The property sits on a generous plot with areas of garden to the front and rear. There is a detached conservatory in the rear garden, detached garage and a large drive providing ample off-street parking for several cars. Early viewing is essential.

# **5 Eden Park, Ednam**TD5 7RG

Guide Price £280,000

Vestibule
Hall
Lounge
Dining Room
Dining Kitchen
Utility Room
Master Bedroom
En-Suite
Two Further Bedrooms
Bathroom

Gas Central Heating Double Glazing