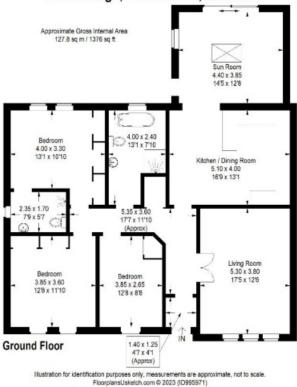

## Guide Price £319,000

7 Still Haugh is an impressive three bedroom detached bungalow which is nestled in the picturesque village of Fountainhall, enjoying a lovely quiet cul de sac setting, offering a peaceful escape from the hustle and bustle of city life whilst still easily accessible for Edinburgh via the nearby A7. The property offers spacious accommodation which has been thoughtfully extended by the current owner to provide a lovely family/garden room to the rear; opening out to the garden and creating a welcome addition to the living space. There is a lovely bright lounge to the front, a contemporary kitchen opening into the family room, three comfortably sized bedrooms with one boasting an en-suite, and a modern family bathroom. Set on a corner plot, there are generous gardens especially to the rear which is fully enclosed enjoying an excellent degree of privacy. Additionally, a garage and large drive ensure there is ample private parking.

### Guide Price £319,000

Accommodation: Vestibule Entrance Hall Lounge Dining Kitchen Family/Garden Room Three Bedrooms (master en-suite) Bathroom with Separate Shower

LPG Gas Central Heating Double Glazing