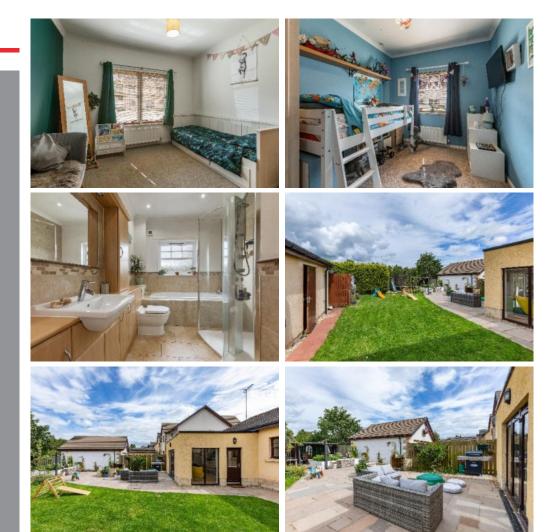

## Guide Price £319,000

7 Still Haugh is an impressive three bedroom detached bungalow which is nestled in the picturesque village of Fountainhall, enjoying a lovely quiet cul de sac setting, offering a peaceful escape from the hustle and bustle of city life whilst still easily accessible for Edinburgh via the nearby A7. The property offers spacious accommodation which has been thoughtfully extended by the current owner to provide a lovely family/garden room to the rear; opening out to the garden and creating a welcome addition to the living space. There is a lovely bright lounge to the front, a contemporary kitchen opening into the family room, three comfortably sized bedrooms with one boasting an en-suite, and a modern family bathroom. Set on a corner plot, there are generous gardens especially to the rear which is fully enclosed enjoying an excellent degree of privacy. Additionally, a garage and large drive ensure there is ample private parking.

### Guide Price £319,000

Accommodation: Vestibule Entrance Hall Lounge Dining Kitchen Family/Garden Room Three Bedrooms (master en-suite) Bathroom with Separate Shower

LPG Gas Central Heating Double Glazing

Generous Gardens Garage Drive