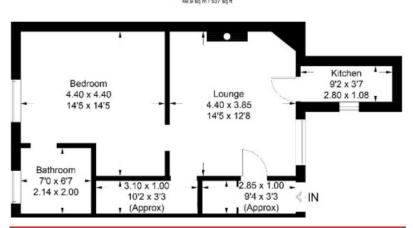

WWW.CULLENKILSHAW.COM

20 Minto Place, Hawick, TD9 9JL

OIRO £50,000

A very generously proportioned one bedroom apartment, located in the Terraces area of Hawick and now advertised at £5,000 below home report valuation, offers an impressive level of accommodation to the new buyer. Accessed via its own front door, on street level, 20 Minto Place internally consists of a spacious lounge and double bedroom, en-suite shower room and a well-appointed galley kitchen with separate utility cupboard. The property also benefits from new carpets throughout. Externally, there is a large shared garden to the rear and on-street parking to the front, 20 Minto Place would be the ideal purchase for the first time buyer, rental investor or those looking to downsize. Viewings are considered essential.