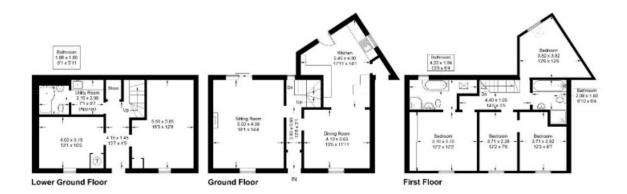

#### 17 Bowmont Street, Kelso

Approximate Gross Internal Area = 185.6 sq m / 1998 sq ft

Illustration for identification purposes only, measurements are approximate, not to scale. floorplansUsketch.com @ (ID1003641)