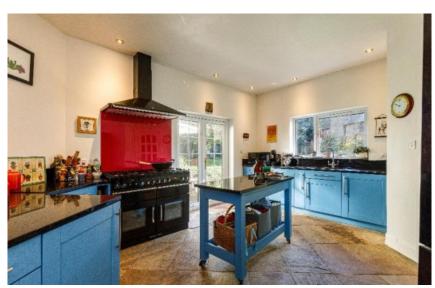

## 17 Bowmont Street, Kelso TD5 7JH

Offers Over £375,000

A substantial detached townhouse, filled with attractive features and situated in a highly convenient area, just off the town centre. The extremely well-proportioned property has been previously extended to form fantastic additional accommodation and boasts a flexible and versatile layout, to suit different needs. Planning permission has also been obtained to remodel the first floor and enlarge the en-suite bathroom. The accommodation comprises: Hall, sitting room, dining room, kitchen, two large basement rooms, four bedrooms, three bathrooms and a utility room. Externally there is a generous enclosed garden, mainly laid to lawn with a drive providing convenient private parking. Viewing recommended.

# 17 Bowmont Street, Kelso

TD5 7JH

Offers Over £375,000

Hall
Sitting Room
Kitchen
Dining Room
Utility Room
Master Bedroom with En-Suite Bathroom
Three Further Bedrooms
Two Bathrooms
Two Large Basement Rooms