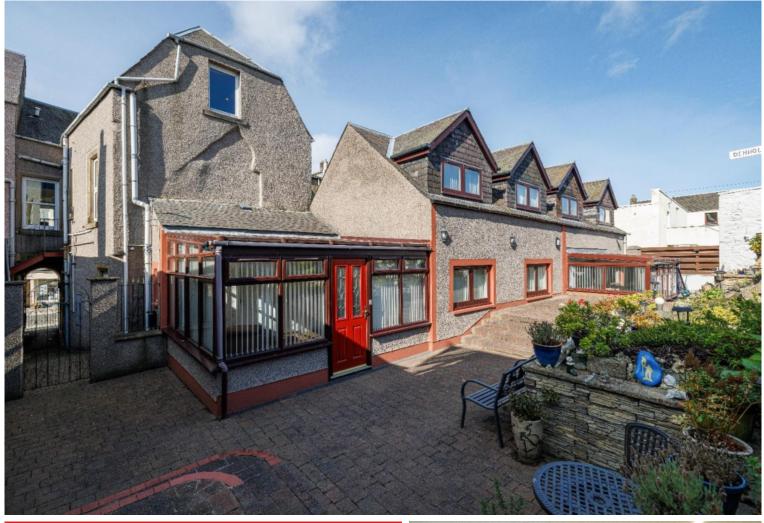

# 2 Douglas Place Selkirk, TD7 4AF

# Guide Price £240,000

2 Douglas Place is a true hidden gem located in Selkirk town centre but tucked away in a private setting. The property has been extended by the current owners over the years and provides spacious flexible accommodation, with four public rooms and three bedrooms, the master bedroom having a modern en-suite. Outside, there is a tiered garden with plenty of space for entertaining as well as a large garage with workshop and two further single garages, all of which have electricity. Presented in immaculate condition throughout, this is an ideal family home in close proximity to all amenities yet benefiting from a good degree of privacy. Early viewing recommended.

Outside: Tiered Garden Garden Shed Large Garage with Workshop Two Further Single Garages