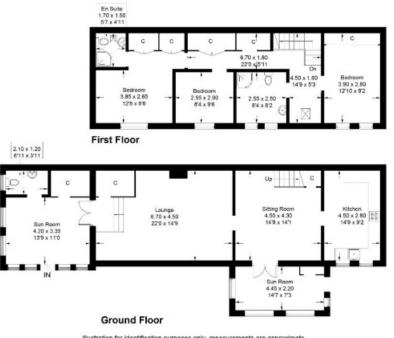

#### 2 Douglas Place

Approximate Gross Internal Area = 160.5 sq m / 1727 sq ft

Illustration for identification purposes only, measurements are approximate, not to scale. floorplansUsketch.com @ (ID10110B3)