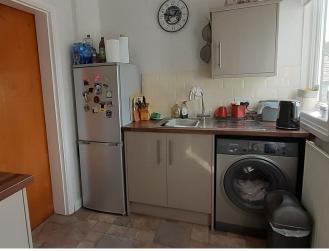

#### **VESTIBULE**

ENTRANCE HALL: 3.31m x 1.03m

LIVINGROOM: 4.53m x 3.93m

FITTED KITCHEN: 3.38m x 2.13m

2 DOUBLE BEDROOMS (3.62m x 3.26m and 3.61m x 3.33m)

SHOWER ROOM: 2.09m x 1.54m

**ATTIC** with loft ladder access

#### **GENERAL:**

Kailzie is a desirable semi detached traditional bungalow and an ideal property for the small family or those looking to downsize closer to the town. Accommodation is in good order and has the benefit of gas central heating and double glazing.