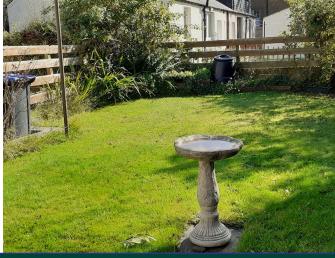

## **GARDENS:**

There is a delightful enclosed garden to front with a range of established plants, shrubs and perenials. A gate leads to the rear garden which is also enclosed and private and laid with lawn. There are paved patio areas, a large garden shed and an outside utility store also at the rear.