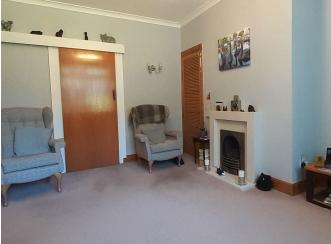

#### **VESTIBULE**

ENTRANCE HALL: 3.31m x 1.03m

LIVINGROOM: 4.53m x 3.93m

FITTED KITCHEN: 3.38m x 2.13m

2 DOUBLE BEDROOMS (3.62m x 3.26m and 3.61m x 3.33m)

SHOWER ROOM: 2.09m x 1.54m

**ATTIC** with loft ladder access

## **FIXTURES & FITTINGS:**

All carpets, flooring, curtains, blinds and light fittings included. The wardrobe in bedroom 2 is also included.