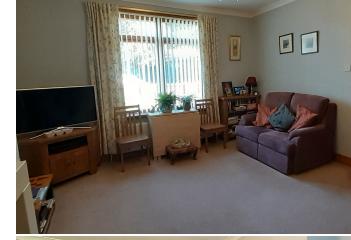

#### **VESTIBULE**

ENTRANCE HALL: 3.31m x 1.03m

LIVINGROOM: 4.53m x 3.93m

FITTED KITCHEN: 3.38m x 2.13m

2 DOUBLE BEDROOMS (3.62m x 3.26m and 3.61m x 3.33m)

SHOWER ROOM: 2.09m x 1.54m

**ATTIC** with loft ladder access

## **FIXTURES & FITTINGS:**

All carpets, flooring, curtains, blinds and light fittings included. The wardrobe in bedroom 2 is also included.