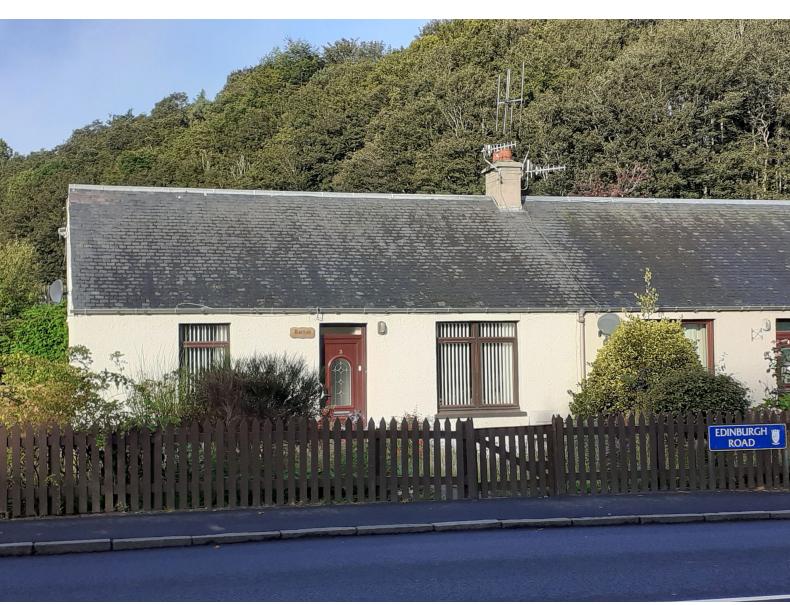

# KAILZIE, 3 EDINBURGH ROAD JEDBURGH TD8 6EA

"A desirable semi detached traditional bungalow situated on the edge of town but within close proximity of all local amenities."

A desirable semi detached traditional bungalow situated on the edge of town but within close proximity of all local amenities. Bright accommodation, which is in good order throughout, comprises:-

#### **GENERAL:**

Kailzie is a desirable semi detached traditional bungalow and an ideal property for the small family or those looking to downsize closer to the town. Accommodation is in good order and has the benefit of gas central heating and double glazing.