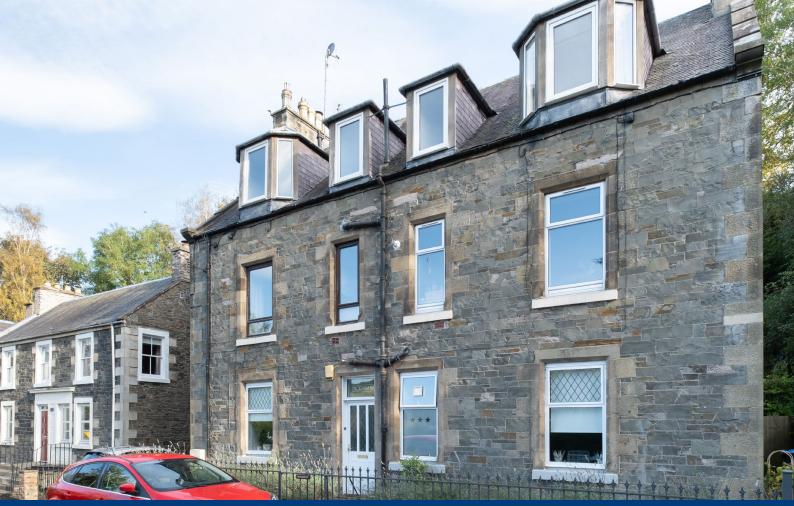

### 96 ETTRICK TERRACE, SELKIRK, TD7 4JP

#### DESCRIPTION

A spacious two bedroom top floor flat. The property has gas central heating and double glazing throughout and would benefit from some modernisation. It is close to the local primary school, and a fifteen minute walk to Selkirk High School and town centre shops and amenities. A regular bus service runs to and from the town centre, and onwards to Hawick to the south, and Galashiels to the north, both of which have several locally and nationally branded shops and services. It is also seven miles to the Borders Railway park and ride facility at Tweedbank with services to Galashiels and Edinburgh.

#### **ENTRANCE & HALL**

The door of the property is at the rear of the block and is approached along a common close and up a set of stone steps shared with neighbouring properties. A stair leads to a second glass panelled door which opens into the hall off which sit the lounge, two double bedrooms, bathroom, and a walk in storage cupboard. A hatch in the hall ceiling provides access to the fully floored attic space, with four skylight windows, and which covers the whole width of the house.