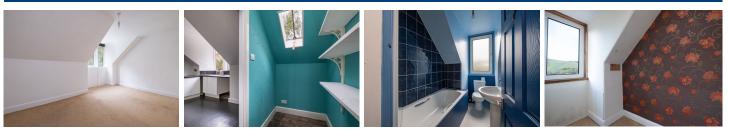

#### **ENTRANCE & HALL**

The door of the property is at the rear of the block and is approached along a common close and up a set of stone steps shared with neighbouring properties. A stair leads to a second glass panelled door which opens into the hall off which sit the lounge, two double bedrooms, bathroom, and a walk in storage cupboard. A hatch in the hall ceiling provides access to the fully floored attic space, with four skylight windows, and which covers the whole width of the house.

#### **BEDROOM 1**

This bright spacious double overlooks the front of the property through a large bay window which allows open views to the countryside beyond the town. It benefits from fitted shelving, and a dressing room with electric light and power and window overlooking the front of the property. The bedroom has ample capacity to accommodate free standing bedroom furniture in addition to a double bed.

#### BATHROOM

This has a suite of wash basin, toilet, and bath over which is fitted a Triton electric shower, shielded by a hinged glass shower screen. Blue terracotta tiles fully cover the walls behind the wash basin and bath, and a central heating radiator is fitted in the room.