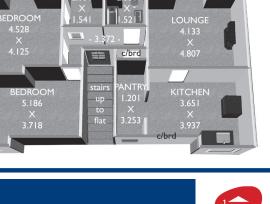

#### ACCOMMODATION

#### **ENTRANCE & HALL**

The door of the property is at the rear of the block and is approached along a common close and up a set of stone steps shared with neighbouring properties. A stair leads to a second glass panelled door which opens into the hall off which sit the lounge, two double bedrooms, bathroom, and a walk in storage cupboard. A hatch in the hall ceiling provides access to the fully floored attic space, with four skylight windows, and which covers the whole width of the house.

#### LOUNGE

The lounge is bright and spacious and overlooks the front of the property through a large bay window with open views to the countryside beyond the town. A second door leads through to the kitchen.

#### **KITCHEN**

The kitchen is generously proportioned with capacity to accommodate a dining table set. It overlooks the back garden through a large bay window and is a bright functional workspace. Black granite laminate worktops run on three

#### **BEDROOM 1**

This bright spacious double overlooks the front of the property through a large bay window which allows open views to the countryside beyond the town. It benefits from fitted shelving, and a dressing room with electric light and power and window overlooking the front of the property. The bedroom has ample capacity to accommodate free standing bedroom furniture in addition to a double bed.

#### **BEDROOM 2**

This bright double room overlooks the back of the property through a large bay window. It is a bright room and has ample capacity to accommodate free standing bedroom furniture in addition to a double bed.