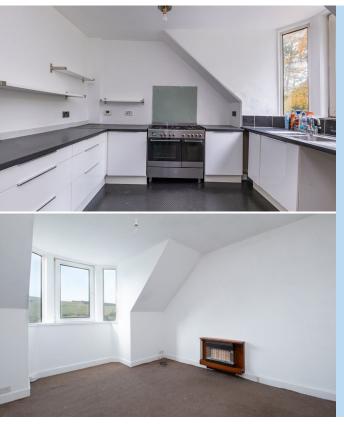

#### **KITCHEN**

The kitchen is generously proportioned with capacity to accommodate a dining table set. It overlooks the back garden through a large bay window and is a bright functional workspace. Black granite laminate worktops run on three

# DOUGLAS GILMOUR & SON

sides of the room with an integral double stainless steel kitchen sink, and dedicated spaces for white goods and the free standing DeLonghi cooker with a five gas ring hob and two electric ovens. Ample storage is provided by floor mounted units and shelving, a built in storage cupboard, and pantry with electric power, and window overlooking the back of the property.