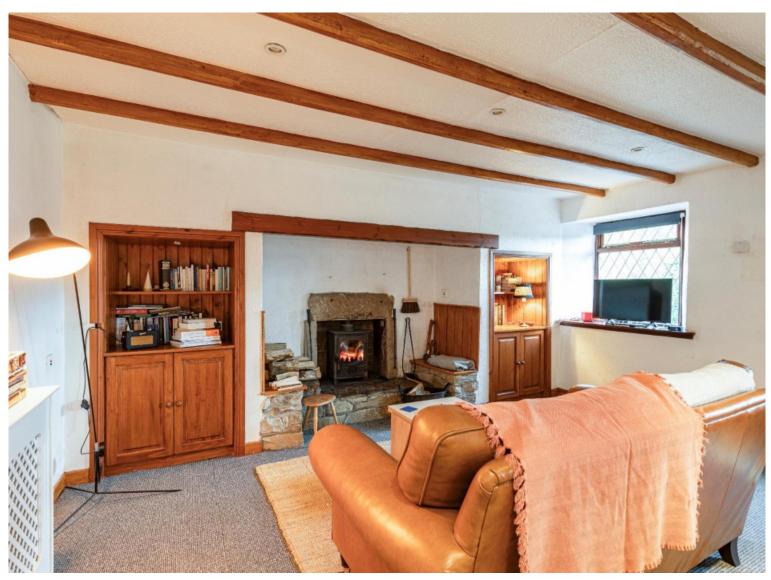

# **Description:**

Internally, Chapel Cottage comprises an open planned lounge and dining room, kitchen, shower room and a single bedroom on the ground floor as well two double bedrooms on the first floor, which is accessed via a spiral staircase – a most unique and charming feature. Externally, the property benefits from a large surrounding garden with both lawn and planted flower beds, a large timber built garage/workshop complete with an electricity supply and secure doors, utility outhouse and a large driveway the encircles that cottage. Perfectly suited to a couple, small family or those looking for more rural accommodation, viewings come highly recommended in order to fully appreciate.