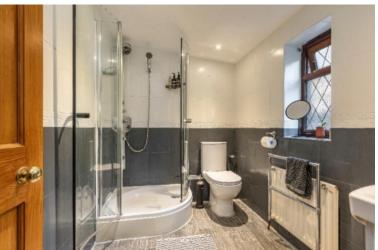

# **Description:**

Internally, Chapel Cottage comprises an open planned lounge and dining room, kitchen, shower room and a single bedroom on the ground floor as well two double bedrooms on the first floor, which is accessed via a spiral staircase – a most unique and charming feature. Externally, the property benefits from a large surrounding garden with both lawn and planted flower beds, a large timber built garage/workshop complete with an electricity supply and secure doors, utility outhouse and a large driveway the encircles that cottage. Perfectly suited to a couple, small family or those looking for more rural accommodation, viewings come highly recommended in order to fully appreciate.