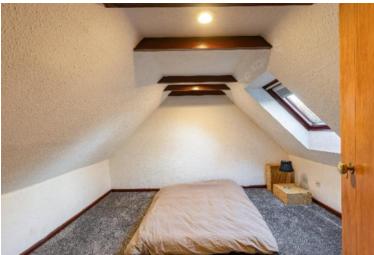

# **Description:**

Internally, Chapel Cottage comprises an open planned lounge and dining room, kitchen, shower room and a single bedroom on the ground floor as well two double bedrooms on the first floor, which is accessed via a spiral staircase – a most unique and charming feature. Externally, the property benefits from a large surrounding garden with both lawn and planted flower beds, a large timber built garage/workshop complete with an electricity supply and secure doors, utility outhouse and a large driveway the encircles that cottage. Perfectly suited to a couple, small family or those looking for more rural accommodation, viewings come highly recommended in order to fully appreciate.