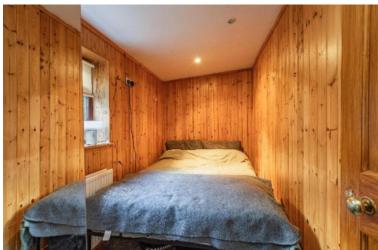

# **Description:**

Internally, Chapel Cottage comprises an open planned lounge and dining room, kitchen, shower room and a single bedroom on the ground floor as well two double bedrooms on the first floor, which is accessed via a spiral staircase – a most unique and charming feature. Externally, the property benefits from a large surrounding garden with both lawn and planted flower beds, a large timber built garage/workshop complete with an electricity supply and secure doors, utility outhouse and a large driveway the encircles that cottage. Perfectly suited to a couple, small family or those looking for more rural accommodation, viewings come highly recommended in order to fully appreciate.