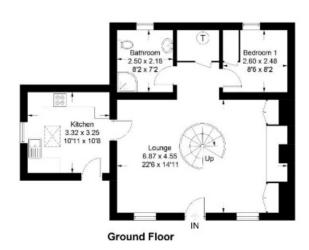

# **Description:**

Internally, Chapel Cottage comprises an open planned lounge and dining room, kitchen, shower room and a single bedroom on the ground floor as well two double bedrooms on the first floor, which is accessed via a spiral staircase – a most unique and charming feature. Externally, the property benefits from a large surrounding garden with both lawn and planted flower beds, a large timber built garage/workshop complete with an electricity supply and secure doors, utility outhouse and a large driveway the encircles that cottage. Perfectly suited to a couple, small family or those looking for more rural accommodation, viewings come highly recommended in order to fully appreciate.

WWW.CULLENKILSHAW.COM

Chapel Cottage, Edgerston, Jedburgh

Approximate Gross Internal Area = 89.5 sq m / 963 sq ft

Illustration for identification purposes only, measurements are approximate, not to scale. floorplansUsketch.com © (ID1025131)