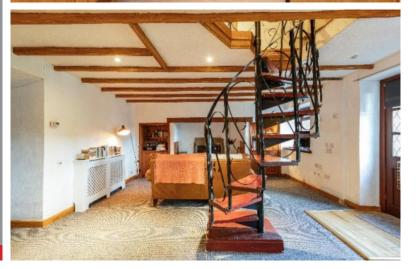

# **Description:**

Internally, Chapel Cottage comprises an open planned lounge and dining room, kitchen, shower room and a single bedroom on the ground floor as well two double bedrooms on the first floor, which is accessed via a spiral staircase – a most unique and charming feature. Externally, the property benefits from a large surrounding garden with both lawn and planted flower beds, a large timber built garage/workshop complete with an electricity supply and secure doors, utility outhouse and a large driveway the encircles that cottage. Perfectly suited to a couple, small family or those looking for more rural accommodation, viewings come highly recommended in order to fully appreciate.