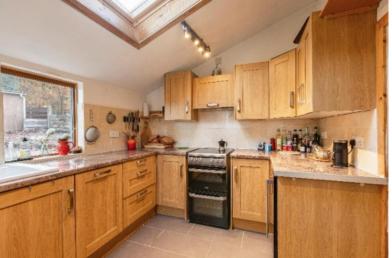

# **Description:**

Internally, Chapel Cottage comprises an open planned lounge and dining room, kitchen, shower room and a single bedroom on the ground floor as well two double bedrooms on the first floor, which is accessed via a spiral staircase – a most unique and charming feature. Externally, the property benefits from a large surrounding garden with both lawn and planted flower beds, a large timber built garage/workshop complete with an electricity supply and secure doors, utility outhouse and a large driveway the encircles that cottage. Perfectly suited to a couple, small family or those looking for more rural accommodation, viewings come highly recommended in order to fully appreciate.