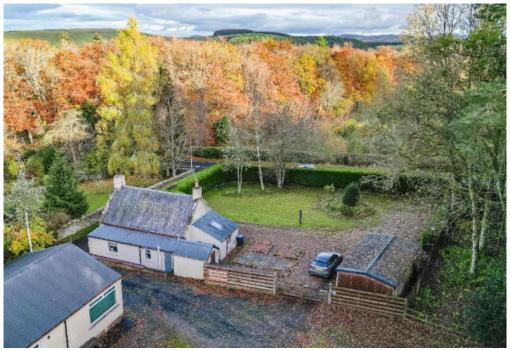

# **Description:**

Internally, Chapel Cottage comprises an open planned lounge and dining room, kitchen, shower room and a single bedroom on the ground floor as well two double bedrooms on the first floor, which is accessed via a spiral staircase – a most unique and charming feature. Externally, the property benefits from a large surrounding garden with both lawn and planted flower beds, a large timber built garage/workshop complete with an electricity supply and secure doors, utility outhouse and a large driveway the encircles that cottage. Perfectly suited to a couple, small family or those looking for more rural accommodation, viewings come highly recommended in order to fully appreciate.