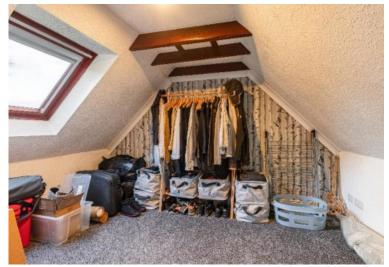

# **Description:**

Internally, Chapel Cottage comprises an open planned lounge and dining room, kitchen, shower room and a single bedroom on the ground floor as well two double bedrooms on the first floor, which is accessed via a spiral staircase – a most unique and charming feature. Externally, the property benefits from a large surrounding garden with both lawn and planted flower beds, a large timber built garage/workshop complete with an electricity supply and secure doors, utility outhouse and a large driveway the encircles that cottage. Perfectly suited to a couple, small family or those looking for more rural accommodation, viewings come highly recommended in order to fully appreciate.