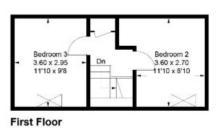

# **Description:**

Internally, Chapel Cottage comprises an open planned lounge and dining room, kitchen, shower room and a single bedroom on the ground floor as well two double bedrooms on the first floor, which is accessed via a spiral staircase – a most unique and charming feature. Externally, the property benefits from a large surrounding garden with both lawn and planted flower beds, a large timber built garage/workshop complete with an electricity supply and secure doors, utility outhouse and a large driveway the encircles that cottage. Perfectly suited to a couple, small family or those looking for more rural accommodation, viewings come highly recommended in order to fully appreciate.

WWW.CULLENKILSHAW.COM

Chapel Cottage, Edgerston, Jedburgh

Approximate Gross Internal Area = 89.5 sq m / 963 sq ft

Illustration for identification purposes only, measurements are approximate, not to scale. floorplansUsketch.com © (ID1025131)