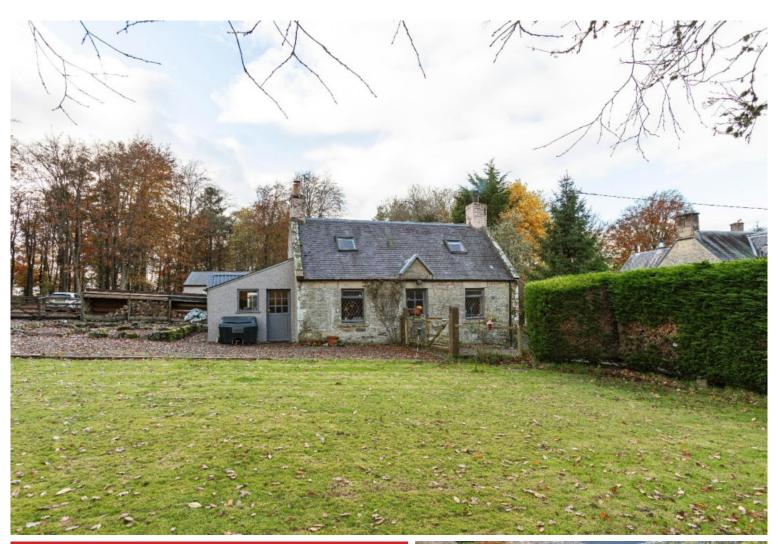

WWW.CULLENKILSHAW.COM

Chapel Cottage, Edgerston, Jedburgh TD8 6PW

Offers Over £205,000

Adorned with period features, Chapel Cottage is a delightful, detached cottage located a few short miles from Jedburgh. Presented to the market in move-in condition, Chapel Cottage brings a unique opportunity to the family and/or those looking to acquire a semi-rural, accessible home within the Borders. Set back from the A68 trunk road, the property is presented to the market in move in condition and offers an abundance of attractive features, inclusive of the generous garden grounds that engulf the home. Viewings are considered essential to fully appreciate.

# **Description:**

Internally, Chapel Cottage comprises an open planned lounge and dining room, kitchen, shower room and a single bedroom on the ground floor as well two double bedrooms on the first floor, which is accessed via a spiral staircase – a most unique and charming feature. Externally, the property benefits from a large surrounding garden with both lawn and planted flower beds, a large timber built garage/workshop complete with an electricity supply and secure doors, utility outhouse and a large driveway the encircles that cottage. Perfectly suited to a couple, small family or those looking for more rural accommodation, viewings come highly recommended in order to fully appreciate.