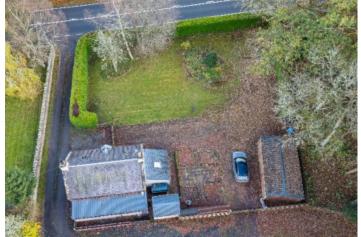

# **Description:**

Internally, Chapel Cottage comprises an open planned lounge and dining room, kitchen, shower room and a single bedroom on the ground floor as well two double bedrooms on the first floor, which is accessed via a spiral staircase – a most unique and charming feature. Externally, the property benefits from a large surrounding garden with both lawn and planted flower beds, a large timber built garage/workshop complete with an electricity supply and secure doors, utility outhouse and a large driveway the encircles that cottage. Perfectly suited to a couple, small family or those looking for more rural accommodation, viewings come highly recommended in order to fully appreciate.