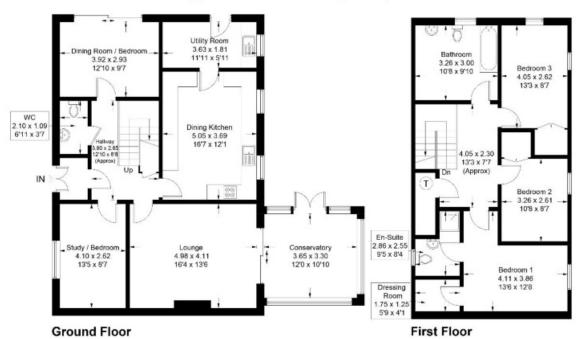

#### 17 Broomlands, Kelso, TD5 7PR

Approximate Gross Internal Area = 168.6 sq m / 1815 sq ft

Illustration for identification purposes only, measurements are approximate not to scale. floorplansUsketch.com @ (ID1025507)