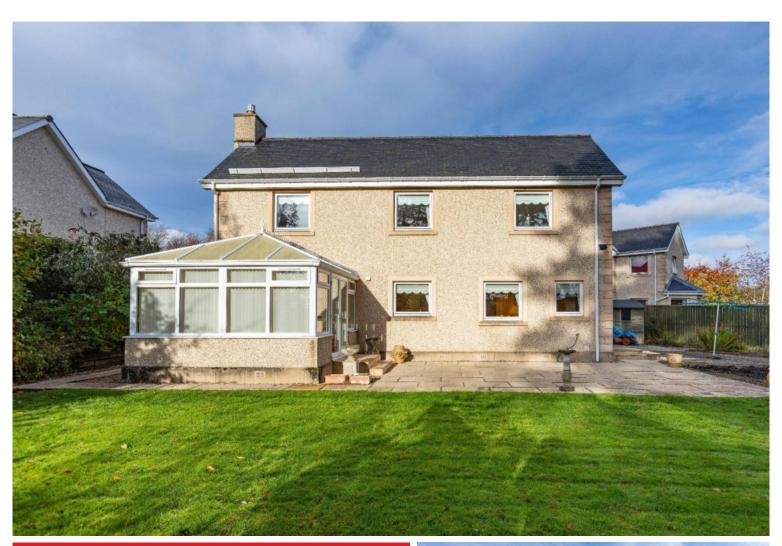

# 17 Broomlands, Kelso TD5 7PR

Guide Price £475,000

A superior detached property, occupying a generous plot within the sought after Broomlands development, built by highly regarded local builders M & J Ballantyne. Well presented throughout and finished to a high specification, the well-proportioned and versatile family home boasts a bright lounge, conservatory, large dining kitchen, utility, dining room, study, downstairs WC, master bedroom with en-suite, two further double bedrooms and large bathroom. Externally there is a large wrap around garden, large garage with electric door and monoblock drive providing ample private parking. Properties in this area rarely come onto the open market and as such, early viewing is considered essential to avoid disappointment.

# 17 Broomlands, Kelso

TD5 7PR

Guide Price £475,000

Vestibule
Hall
Lounge
Conservatory
Dining Kitchen
Utility Room
Downstairs WC
Dining Room/Bedroom
Study/Bedroom
Master Bedroom with En-Suite
Two Further Double Bedrooms
Large Bathroom

Gas Central Heating Double Glazing

Garden Large Garage with Electric Door Drive