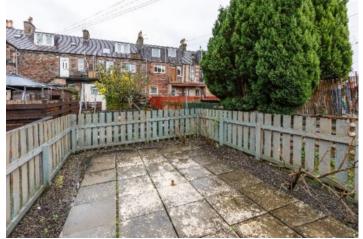

## 9 Stanley Street, Galashiels

Guide Price £65,000

9 Stanley Street is a comfortably proportioned ground floor flat, located within a popular area which is within walking distance of the town centre & railway station, and close to good local amenities. The property is ideal for those searching for a starter property, rental investment or easily managed downsizer, with all the accommodation on the ground floor. Outside, there is an enclosed area of private garden to the rear and unrestricted on-street parking. Viewing recommended.

# 9 Stanley Street, Galashiels

TD1 1HT

Guide Price £65,000

Lounge Kitchen Double Bedroom Bathroom **Utility Room** 

Gas Central Heating Double Glazing

Garden On Street Parking

Location
Situated on the Gala Water in rolling Borders countryside, Galashiels is a bustling town with a population of around 14,000 people and was voted the happiest place to live in Scotland in 2019. The town boasts a great selection of shops, restaurants, cafes, offering the best in Scotlish fayre. Known for its rich textile heritage, the town is home to many historic mills and factories that played a significant role in the development of the Scotlish textiles industry and the Great Tapestry of Scotland is now located in a new visitor centre in the town centre. The town is also known for its annual Braw Lads' Gathering, a fantastic celebration of its history and traditions that takes place in late June/early July each year. Its central location makes it a popular destination for visitors to the Scotlish Borders, with easy access to nearby attractions such as Abbotsford House, the Borders Railway, and the stunning countryside that surrounds the town. Galashiels is a popular destination for walkers and cyclists, with the Southern Upland Way running through the area. Overall, Galashiels offers a unique blend of history, culture and natural beauty, making it a fascinating place to visit or call home.