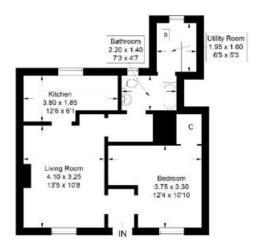

# 9 Stanley Street, Galashiels

TD1 1HT

Guide Price £65,000

Lounge Kitchen Double Bedroom Bathroom **Utility Room** 

Gas Central Heating Double Glazing

Garden On Street Parking

Location
Situated on the Gala Water in rolling Borders countryside, Galashiels is a bustling town with a population of around 14,000 people and was voted the happiest place to live in Scotland in 2019. The town boasts a great selection of shops, restaurants, cafes, offering the best in Scotlish fayre. Known for its rich textile heritage, the town is home to many historic mills and factories that played a significant role in the development of the Scotlish textiles industry and the Great Tapestry of Scotland is now located in a new visitor centre in the town centre. The town is also known for its annual Braw Lads' Gathering, a fantastic celebration of its history and traditions that takes place in late June/early July each year. Its central location makes it a popular destination for visitors to the Scotlish Borders, with easy access to nearby attractions such as Abbotsford House, the Borders Railway, and the stunning countryside that surrounds the town. Galashiels is a popular destination for walkers and cyclists, with the Southern Upland Way running through the area. Overall, Galashiels offers a unique blend of history, culture and natural beauty, making it a fascinating place to visit or call home.