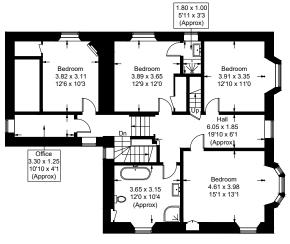

## Eden House, Lanton Road, Jedburgh

Approximate Gross Internal Area = 260.4 sq m / 2803 sq ft

**Ground Floor** First Floor Second Floor

> Illustration for identification purposes only, measurements are approximate, not to scale. floorplansUsketch.com © (ID1031036)