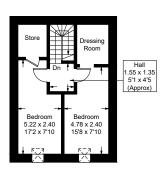

## Eden House, Lanton Road, Jedburgh

Approximate Gross Internal Area = 260.4 sq m / 2803 sq ft

**Ground Floor** First Floor Second Floor

> Illustration for identification purposes only, measurements are approximate, not to scale. floorplansUsketch.com © (ID1031036)