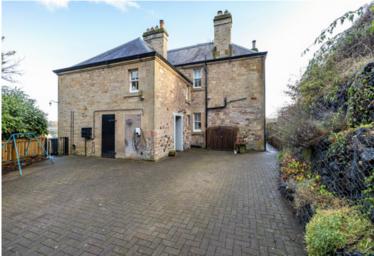

#### **DESCRIPTION:**

The traditional stone built property was constructed circa 1893, but has been sympathetically modernised over the years to provide the fantastic level of accommodation now being offered. Accessed via a gated entrance, Eden House is engulfed in private, secure garden grounds and exudes an air of grandeur. The ground elevation currently provides an impressive level of living accommodation inclusive of four reception rooms, a dining kitchen, utility and WC - most of which are adorned with period features and graced with striking bay windows. Moving to the first floor, Eden House offers thoughtfully placed sleeping accommodation inclusive of four double bedrooms, one of which benefits from an en-suite bathroom, a study and family bathroom with separate shower and bath. The attic floor, accessed via a concealed doorway, provides a further two bedrooms and dressing areas. Ideally suited to the family, or those looking to move into the area, Eden House demands to be viewed to be fully appreciated.