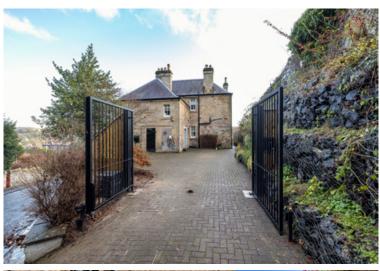

# **Eden House**

Lanton Road, Jedburgh, TD8 6BL

Unlock a truly unique world of charm and character with this substantial yet elegant Georgian home. Offering a surprising level of privacy with its elevated position, Eden House overlooks the stunning Royal Burgh of Jedburgh with views extending over the Jedburgh Abbey and breath-taking countryside. Presented in immaculate condition, the dwelling extends to an impressive 261sqm, and offers the buyer a versatile layout within the six bedroom, detached home.

#### **DESCRIPTION:**

The traditional stone built property was constructed circa 1893, but has been sympathetically modernised over the years to provide the fantastic level of accommodation now being offered. Accessed via a gated entrance, Eden House is engulfed in private, secure garden grounds and exudes an air of grandeur. The ground elevation currently provides an impressive level of living accommodation inclusive of four reception rooms, a dining kitchen, utility and WC - most of which are adorned with period features and graced with striking bay windows. Moving to the first floor, Eden House offers thoughtfully placed sleeping accommodation inclusive of four double bedrooms, one of which benefits from an en-suite bathroom, a study and family bathroom with separate shower and bath. The attic floor, accessed via a concealed doorway, provides a further two bedrooms and dressing areas. Ideally suited to the family, or those looking to move into the area, Eden House demands to be viewed to be fully appreciated.