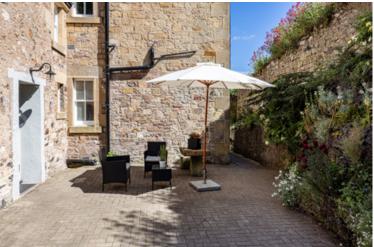

#### **DESCRIPTION:**

The traditional stone built property was constructed circa 1893, but has been sympathetically modernised over the years to provide the fantastic level of accommodation now being offered. Accessed via a gated entrance, Eden House is engulfed in private, secure garden grounds and exudes an air of grandeur. The ground elevation currently provides an impressive level of living accommodation inclusive of four reception rooms, a dining kitchen, utility and WC - most of which are adorned with period features and graced with striking bay windows. Moving to the first floor, Eden House offers thoughtfully placed sleeping accommodation inclusive of four double bedrooms, one of which benefits from an en-suite bathroom, a study and family bathroom with separate shower and bath. The attic floor, accessed via a concealed doorway, provides a further two bedrooms and dressing areas. Ideally suited to the family, or those looking to move into the area, Eden House demands to be viewed to be fully appreciated.