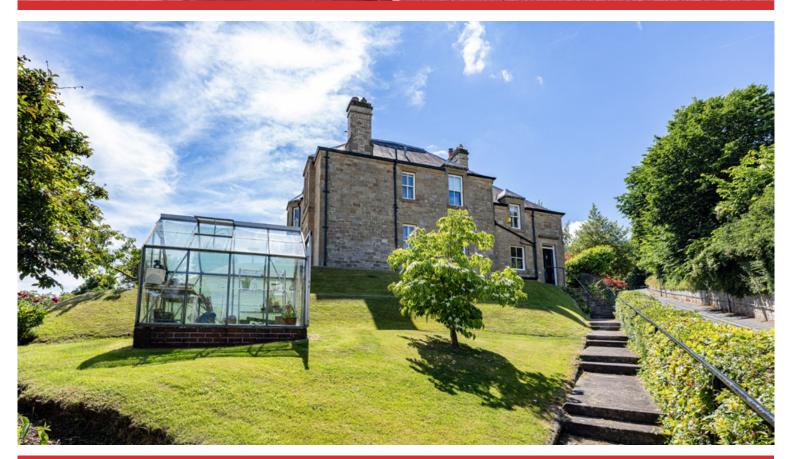

# **Eden House**

Lanton Road, Jedburgh, TD8 6BL

Unlock a truly unique world of charm and character with this substantial yet elegant Georgian home. Offering a surprising level of privacy with its elevated position, Eden House overlooks the stunning Royal Burgh of Jedburgh with views extending over the Jedburgh Abbey and breath-taking countryside. Presented in immaculate condition, the dwelling extends to an impressive 261sqm, and offers the buyer a versatile layout within the six bedroom, detached home.

#### **DESCRIPTION:**

The traditional stone built property was constructed circa 1893, but has been sympathetically modernised over the years to provide the fantastic level of accommodation now being offered. Accessed via a gated entrance, Eden House is engulfed in private, secure garden grounds and exudes an air of grandeur. The ground elevation currently provides an impressive level of living accommodation inclusive of four reception rooms, a dining kitchen, utility and WC - most of which are adorned with period features and graced with striking bay windows. Moving to the first floor, Eden House offers thoughtfully placed sleeping accommodation inclusive of four double bedrooms, one of which benefits from an en-suite bathroom, a study and family bathroom with separate shower and bath. The attic floor, accessed via a concealed doorway, provides a further two bedrooms and dressing areas. Ideally suited to the family, or those looking to move into the area, Eden House demands to be viewed to be fully appreciated.