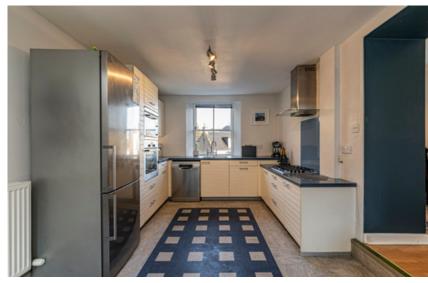

#### **DESCRIPTION:**

The traditional stone built property was constructed circa 1893, but has been sympathetically modernised over the years to provide the fantastic level of accommodation now being offered. Accessed via a gated entrance, Eden House is engulfed in private, secure garden grounds and exudes an air of grandeur. The ground elevation currently provides an impressive level of living accommodation inclusive of four reception rooms, a dining kitchen, utility and WC - most of which are adorned with period features and graced with striking bay windows. Moving to the first floor, Eden House offers thoughtfully placed sleeping accommodation inclusive of four double bedrooms, one of which benefits from an en-suite bathroom, a study and family bathroom with separate shower and bath. The attic floor, accessed via a concealed doorway, provides a further two bedrooms and dressing areas. Ideally suited to the family, or those looking to move into the area, Eden House demands to be viewed to be fully appreciated.