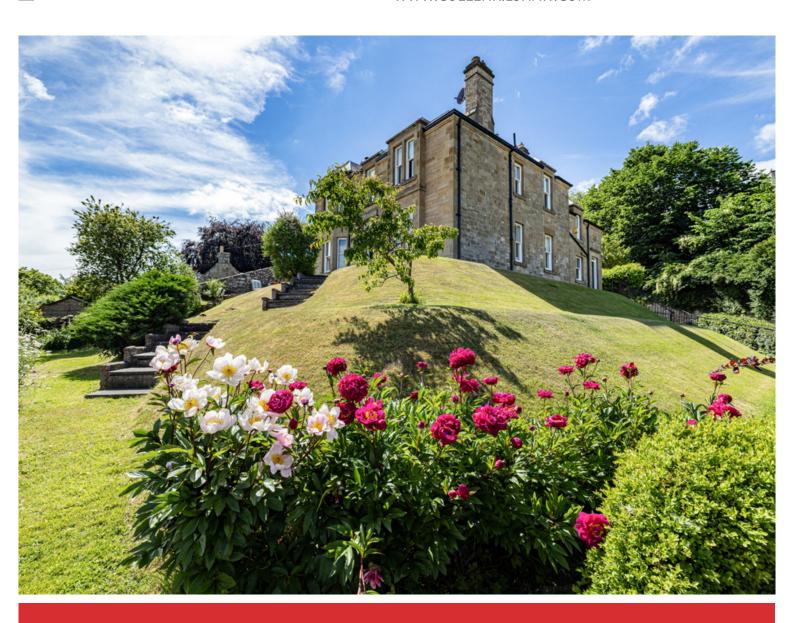

# **Eden House**

Lanton Road, Jedburgh, TD8 6BL

Unlock a truly unique world of charm and character with this substantial yet elegant Georgian home. Offering a surprising level of privacy with its elevated position, Eden House overlooks the stunning Royal Burgh of Jedburgh with views extending over the Jedburgh Abbey and breath-taking countryside. Presented in immaculate condition, the dwelling extends to an impressive 261sqm, and offers the buyer a versatile layout within the six bedroom, detached home.

#### **DESCRIPTION:**

The traditional stone built property was constructed circa 1893, but has been sympathetically modernised over the years to provide the fantastic level of accommodation now being offered. Accessed via a gated entrance, Eden House is engulfed in private, secure garden grounds and exudes an air of grandeur. The ground elevation currently provides an impressive level of living accommodation inclusive of four reception rooms, a dining kitchen, utility and WC - most of which are adorned with period features and graced with striking bay windows. Moving to the first floor, Eden House offers thoughtfully placed sleeping accommodation inclusive of four double bedrooms, one of which benefits from an en-suite bathroom, a study and family bathroom with separate shower and bath. The attic floor, accessed via a concealed doorway, provides a further two bedrooms and dressing areas. Ideally suited to the family, or those looking to move into the area, Eden House demands to be viewed to be fully appreciated.