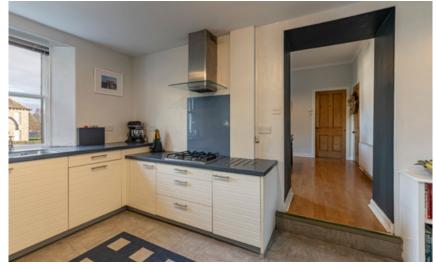

#### **DESCRIPTION:**

The traditional stone built property was constructed circa 1893, but has been sympathetically modernised over the years to provide the fantastic level of accommodation now being offered. Accessed via a gated entrance, Eden House is engulfed in private, secure garden grounds and exudes an air of grandeur. The ground elevation currently provides an impressive level of living accommodation inclusive of four reception rooms, a dining kitchen, utility and WC - most of which are adorned with period features and graced with striking bay windows. Moving to the first floor, Eden House offers thoughtfully placed sleeping accommodation inclusive of four double bedrooms, one of which benefits from an en-suite bathroom, a study and family bathroom with separate shower and bath. The attic floor, accessed via a concealed doorway, provides a further two bedrooms and dressing areas. Ideally suited to the family, or those looking to move into the area, Eden House demands to be viewed to be fully appreciated.