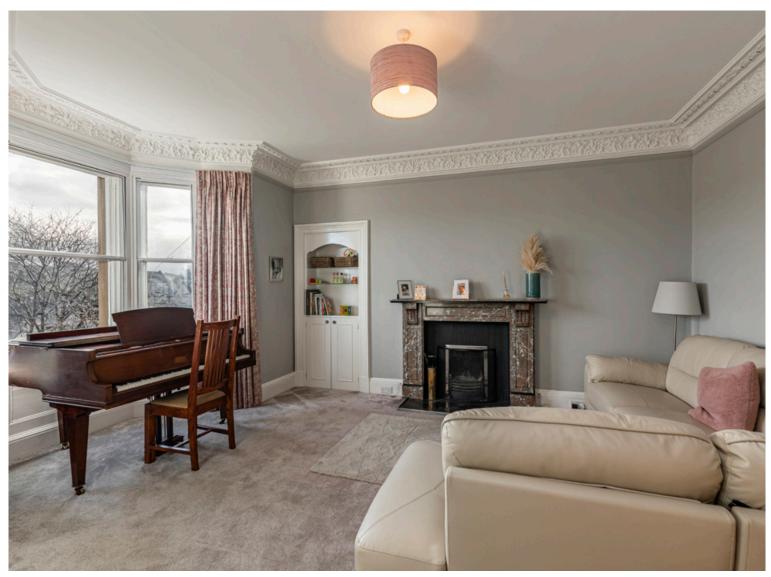

#### **DESCRIPTION:**

The traditional stone built property was constructed circa 1893, but has been sympathetically modernised over the years to provide the fantastic level of accommodation now being offered. Accessed via a gated entrance, Eden House is engulfed in private, secure garden grounds and exudes an air of grandeur. The ground elevation currently provides an impressive level of living accommodation inclusive of four reception rooms, a dining kitchen, utility and WC - most of which are adorned with period features and graced with striking bay windows. Moving to the first floor, Eden House offers thoughtfully placed sleeping accommodation inclusive of four double bedrooms, one of which benefits from an en-suite bathroom, a study and family bathroom with separate shower and bath. The attic floor, accessed via a concealed doorway, provides a further two bedrooms and dressing areas. Ideally suited to the family, or those looking to move into the area, Eden House demands to be viewed to be fully appreciated.