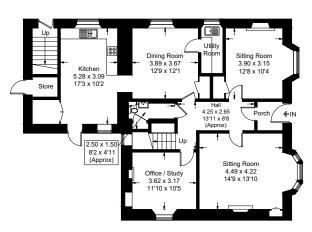

## Eden House, Lanton Road, Jedburgh

Approximate Gross Internal Area = 260.4 sq m / 2803 sq ft

**Ground Floor** First Floor Second Floor

> Illustration for identification purposes only, measurements are approximate, not to scale. floorplansUsketch.com © (ID1031036)