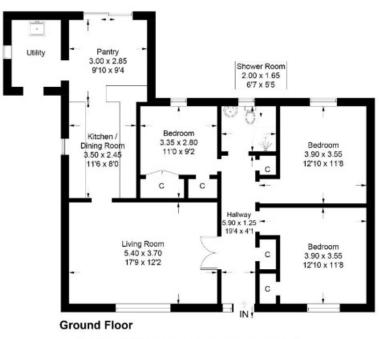

#### 29 Ladhope Crescent, Galashiels, TD1 2BN

Approximate Gross Internal Area = 92.7 sq m / 998 sq ft

Illustration for identification purposes only, measurements are approximate, not to scale. floorplansUsketch.com © (ID1031002)