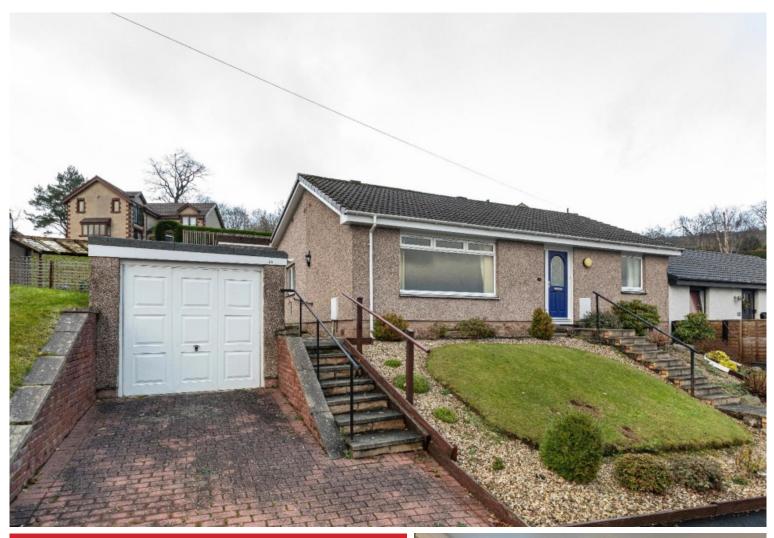

### Galashiels Call 01896 758311

WWW.CULLENKILSHAW.COM

29 Ladhope Crescent, Galashiels, TD1 2BN Guide Price £250,000

Set within a sought after area of Galashiels and enjoying an elevated position with nice open views, this semi-detached bungalow has been extended in the past to create spacious living accommodation. With the accommodation arranged on one level, it is an excellent opportunity for those searching for an easily managed home, and benefits from a spacious and well planned layout with the large kitchen/dining room being of particular note. It is presented throughout in very good order, ensuring it is ready to move into, and sits upon a good sized plots with gardens to the front, side and rear. A garage and driveway ensure there is ample private parking.

# 29 Ladhope Crescent, Galashiels, TD1 2BN

Guide Price £250,000

Accommodation Entrance Hall Lounge Kitchen/Dining Room Utility Three Bedrooms Shower Room

Gas Central Heating Double Glazing

Gardens to front, side & rear Garage Drive