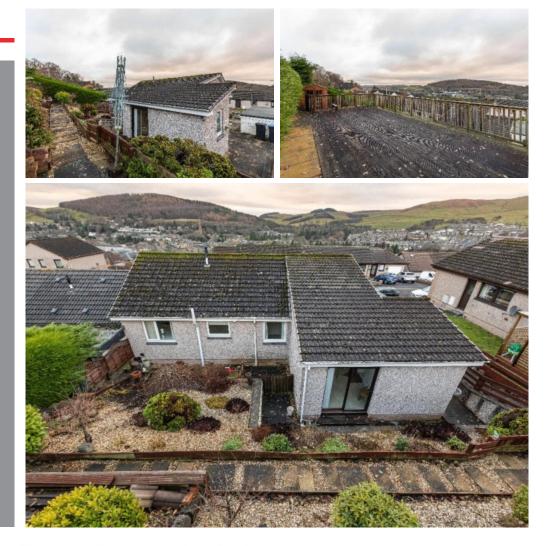

### Galashiels Call 01896 758311

WWW.CULLENKILSHAW.COM

29 Ladhope Crescent, Galashiels, TD1 2BN Guide Price £250,000

Set within a sought after area of Galashiels and enjoying an elevated position with nice open views, this semi-detached bungalow has been extended in the past to create spacious living accommodation. With the accommodation arranged on one level, it is an excellent opportunity for those searching for an easily managed home, and benefits from a spacious and well planned layout with the large kitchen/dining room being of particular note. It is presented throughout in very good order, ensuring it is ready to move into, and sits upon a good sized plots with gardens to the front, side and rear. A garage and driveway ensure there is ample private parking.

# 29 Ladhope Crescent, Galashiels, TD1 2BN

Guide Price £250,000

Accommodation Entrance Hall Lounge Kitchen/Dining Room Utility Three Bedrooms Shower Room

Gas Central Heating Double Glazing

Gardens to front, side & rear Garage Drive