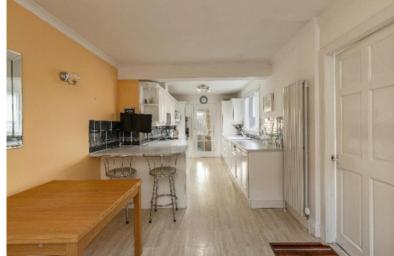

# 29 Ladhope Crescent, Galashiels, TD1 2BN

Guide Price £250,000

Accommodation Entrance Hall Lounge Kitchen/Dining Room Utility Three Bedrooms Shower Room

Gas Central Heating Double Glazing

Gardens to front, side & rear Garage Drive