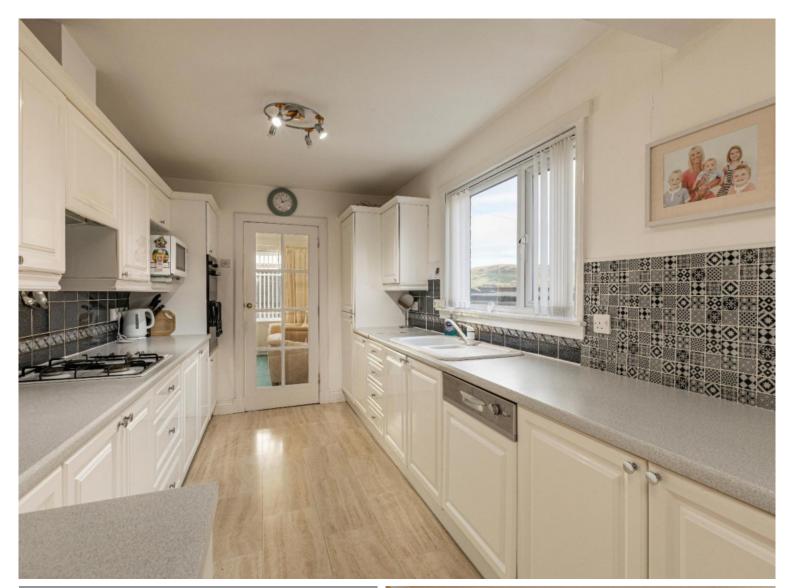

### Galashiels Call 01896 758311

WWW.CULLENKILSHAW.COM

29 Ladhope Crescent, Galashiels, TD1 2BN Guide Price £250,000

Set within a sought after area of Galashiels and enjoying an elevated position with nice open views, this semi-detached bungalow has been extended in the past to create spacious living accommodation. With the accommodation arranged on one level, it is an excellent opportunity for those searching for an easily managed home, and benefits from a spacious and well planned layout with the large kitchen/dining room being of particular note. It is presented throughout in very good order, ensuring it is ready to move into, and sits upon a good sized plots with gardens to the front, side and rear. A garage and driveway ensure there is ample private parking.

# 29 Ladhope Crescent, Galashiels, TD1 2BN

Guide Price £250,000

Accommodation Entrance Hall Lounge Kitchen/Dining Room Utility Three Bedrooms Shower Room

Gas Central Heating Double Glazing

Gardens to front, side & rear Garage Drive