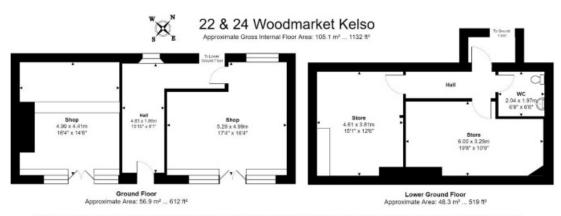

# 22-24 Woodmarket,

Kelso, TD5 7AX

OIRO £125,000

22 Woodmarket, Kelso, TD5 7AX Front Shop: 21.96 sqm | 236 sq ft Basement Store: 17.68 sqm | 190 sq ft

24 Woodmarket, Kelso, TD5 7AX Front Shop: 24.07 sqm | 259 sq ft Basement Store: 18.04 sqm | 194 sq ft

Shared WC: 4.06 sqm | 44 sq ft