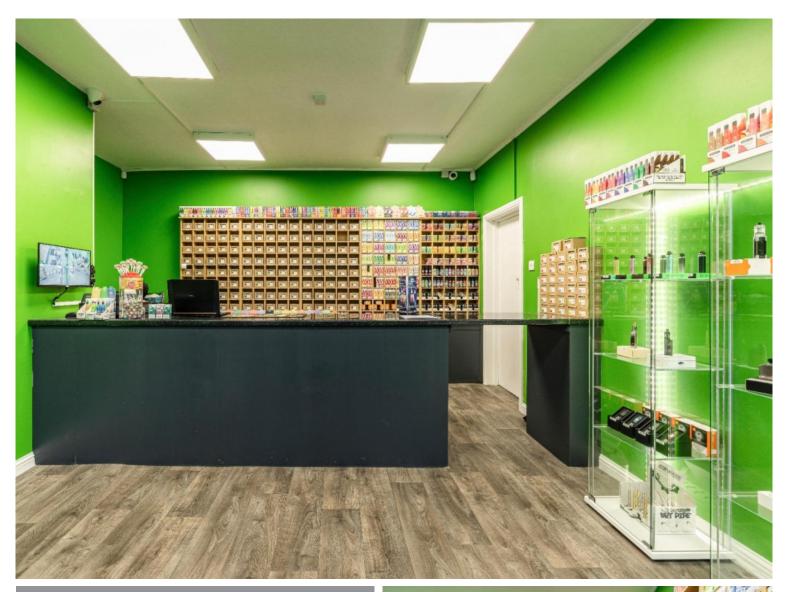

## 22 Woodmarket, Kelso, TD5 7AX

Number 22 Woodmarket is brought to the market in good condition throughout and is subject to an occupational FRI lease - currently operating as a Vape shop and receiving a rental income of £3,500 per annum + VAT. The lease is dated 31st March 2023 and is for a term of 3 years with break clauses offered to the tenant only.