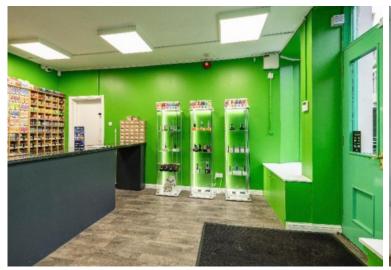

## 22 Woodmarket, Kelso, TD5 7AX

Number 22 Woodmarket is brought to the market in good condition throughout and is subject to an occupational FRI lease - currently operating as a Vape shop and receiving a rental income of £3,500 per annum + VAT. The lease is dated 31st March 2023 and is for a term of 3 years with break clauses offered to the tenant only.