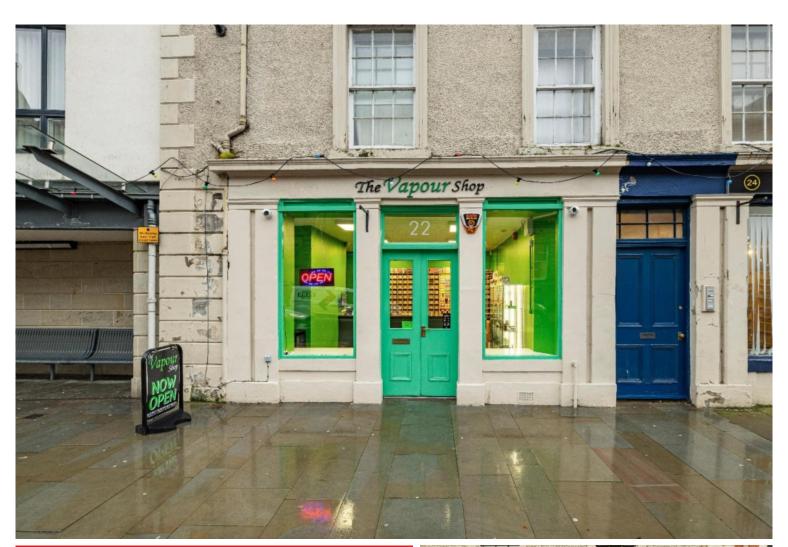

WWW.CULLENKILSHAW.COM

**22-24 Woodmarket,**Kelso, TD5 7AX

OIRO £125,000

Situated within the heart of Kelso, on the northwest side of Woodmarket, 22 and 24 Woodmarket offer a fantastic opportunity to acquire two mid-terraced retail units - one of which is currently let and offers immediate income. With high levels of passing footfall, these units would be suited to a variety of business uses and should be of particular interest to commercial investors looking to expand their portfolios. Both units are brought to the market in a well-maintained condition and offer ground level show rooms/retail space with the additional benefit of private basement stores and a shared WC. Viewings are considered essentially to fully appreciate.

## 22 Woodmarket, Kelso, TD5 7AX

Number 22 Woodmarket is brought to the market in good condition throughout and is subject to an occupational FRI lease - currently operating as a Vape shop and receiving a rental income of £3,500 per annum + VAT. The lease is dated 31st March 2023 and is for a term of 3 years with break clauses offered to the tenant only.