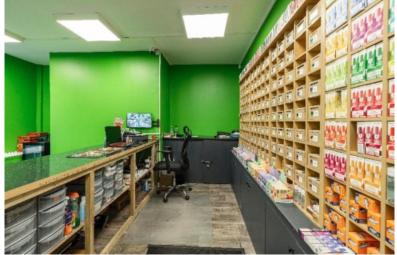

## 22 Woodmarket, Kelso, TD5 7AX

Number 22 Woodmarket is brought to the market in good condition throughout and is subject to an occupational FRI lease - currently operating as a Vape shop and receiving a rental income of £3,500 per annum + VAT. The lease is dated 31st March 2023 and is for a term of 3 years with break clauses offered to the tenant only.