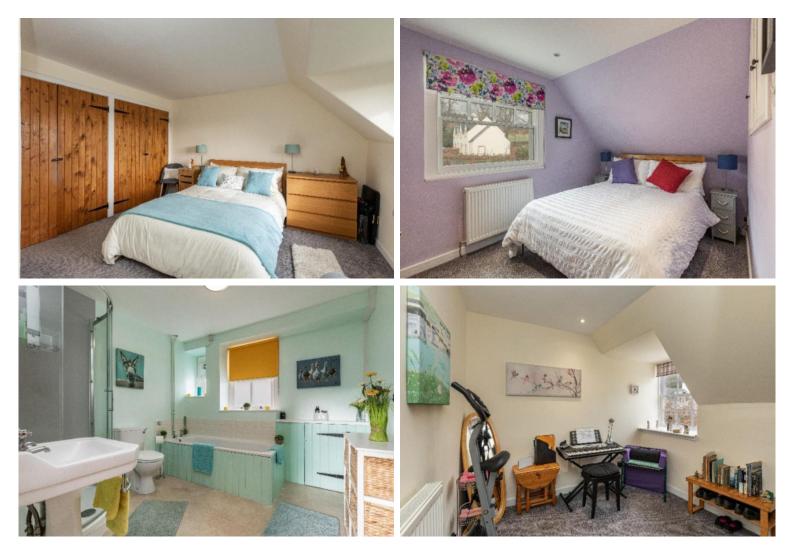

#### **Description:**

On the ground elevation, 5 Nisbet Mill Farm Cottage comprises an entrance hallway, spacious living room with multi-fuel stove, modern kitchen with integrated appliances and large family bathroom with separate bath and shower cubicle. Moving to the upper elevation, the cottage offers a master bedroom with fantastic built-in storage facilities, landing and two further double bedrooms.