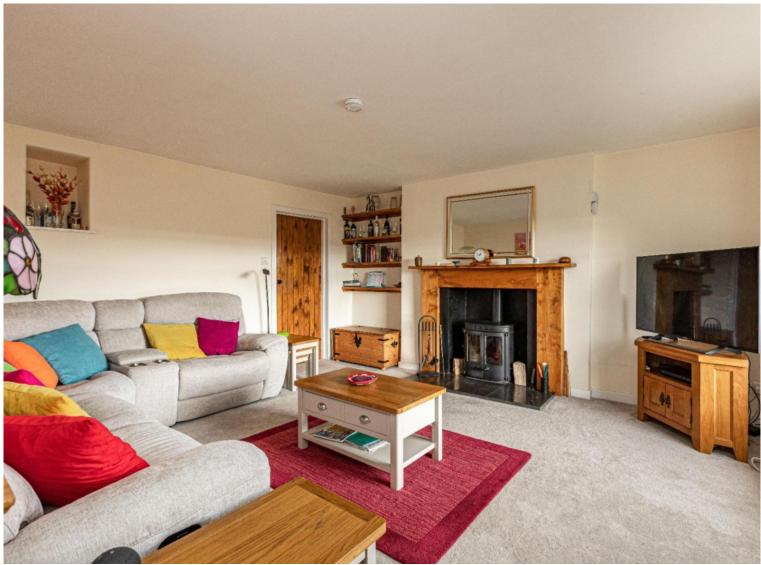

#### **Description:**

On the ground elevation, 5 Nisbet Mill Farm Cottage comprises an entrance hallway, spacious living room with multi-fuel stove, modern kitchen with integrated appliances and large family bathroom with separate bath and shower cubicle. Moving to the upper elevation, the cottage offers a master bedroom with fantastic built-in storage facilities, landing and two further double bedrooms.