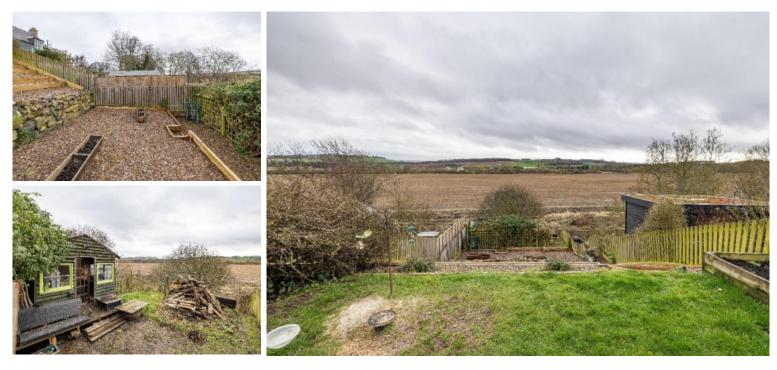

Externally, the cottage enjoys private, enclosed gardens to the front, formed in a combination of hard and soft landscaping and terraces down toward the open fields. These grounds have been landscaped to provide a lowmaintenance haven, while offering further external storage on the lower terrace. Additionally, the property enjoys two designated, off-street parking spaces to the rear and is graced with breath-taking views over the surrounding countryside from all aspects of the home.