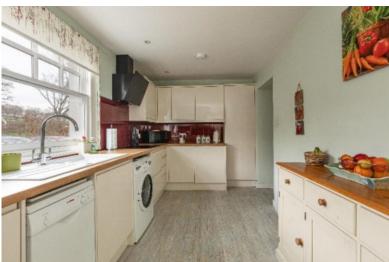

#### **Description:**

On the ground elevation, 5 Nisbet Mill Farm Cottage comprises an entrance hallway, spacious living room with multi-fuel stove, modern kitchen with integrated appliances and large family bathroom with separate bath and shower cubicle. Moving to the upper elevation, the cottage offers a master bedroom with fantastic built-in storage facilities, landing and two further double bedrooms.