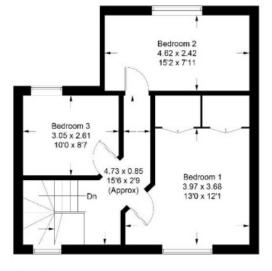

WWW.CULLENKILSHAW.COM

5 Nisbet Mill Cottage, Jedburgh, TD8 6TT

Approximate Gross Internal Area = 93.8 sq m / 1010 sq ft

Ground Floor

**First Floor** 

Illustration for identification purposes only, measurements are approximate, not to scale, floorplansUsketch.com @ (ID1051861)