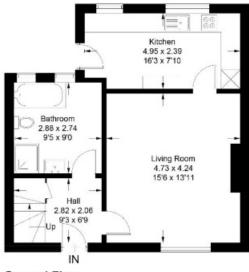

WWW.CULLENKILSHAW.COM

5 Nisbet Mill Cottage, Jedburgh, TD8 6TT

Approximate Gross Internal Area = 93.8 sq m / 1010 sq ft

Ground Floor

**First Floor** 

Illustration for identification purposes only, measurements are approximate, not to scale, floorplansUsketch.com @ (ID1051861)