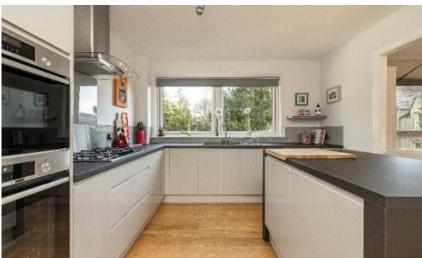

# Stroma, Windyknowe Road, Galashiels, TD1 1RQ

Guide Price £285,000

Stoma is a quite unique detached dwelling which is tucked away from view enjoying a superb degree of privacy, in a highly sought after area of Galashiels which is within comfortable reach of the town centre. The entire property has been refurbished by the present owner so is presented onto the market in immaculate condition, truly ready to move into, boasting quality modern kitchen and bathroom fittings. The layout is such that the living accommodation is at first floor level, making the most of the open aspect, and a real feature is the large open lounge leading through to the kitchen; the perfect focal point and ideal for those keen on entertaining. Outside, there are gardens surrounding the property, with a patio ideal for outdoor seating, whilst a garage and drive ensure there is ample private parking.

# Stroma, Windyknowe Road, Galashiels, TD1 1RQ

Guide Price £285,000

Ground Floor Entrance Hall Two Double Bedrooms Bathroom

First Floor Spacious Lounge Modern Kitchen Double Bedroom Contemporary Shower Room