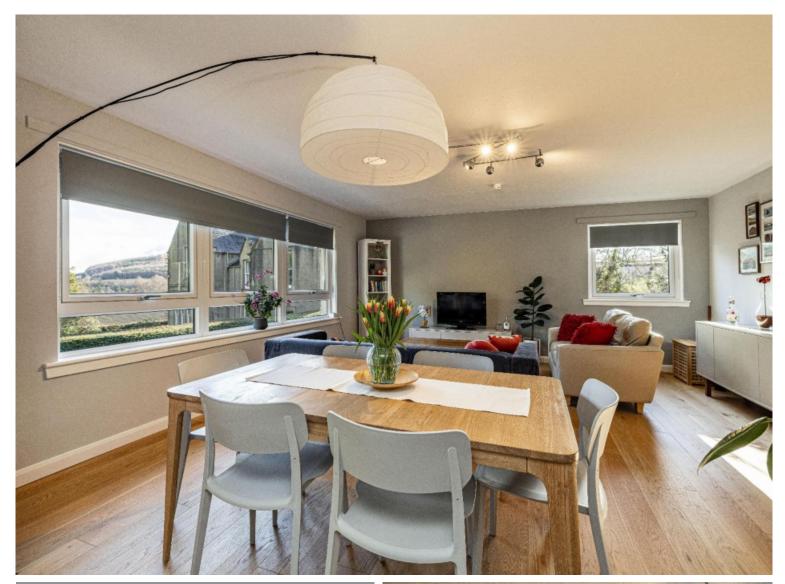

# Stroma, Windyknowe Road, Galashiels, TD1 1RQ

Guide Price £285,000

Stoma is a quite unique detached dwelling which is tucked away from view enjoying a superb degree of privacy, in a highly sought after area of Galashiels which is within comfortable reach of the town centre. The entire property has been refurbished by the present owner so is presented onto the market in immaculate condition, truly ready to move into, boasting quality modern kitchen and bathroom fittings. The layout is such that the living accommodation is at first floor level, making the most of the open aspect, and a real feature is the large open lounge leading through to the kitchen; the perfect focal point and ideal for those keen on entertaining. Outside, there are gardens surrounding the property, with a patio ideal for outdoor seating, whilst a garage and drive ensure there is ample private parking.

# Stroma, Windyknowe Road, Galashiels, TD1 1RQ

Guide Price £285,000

Ground Floor Entrance Hall Two Double Bedrooms Bathroom

First Floor Spacious Lounge Modern Kitchen Double Bedroom Contemporary Shower Room