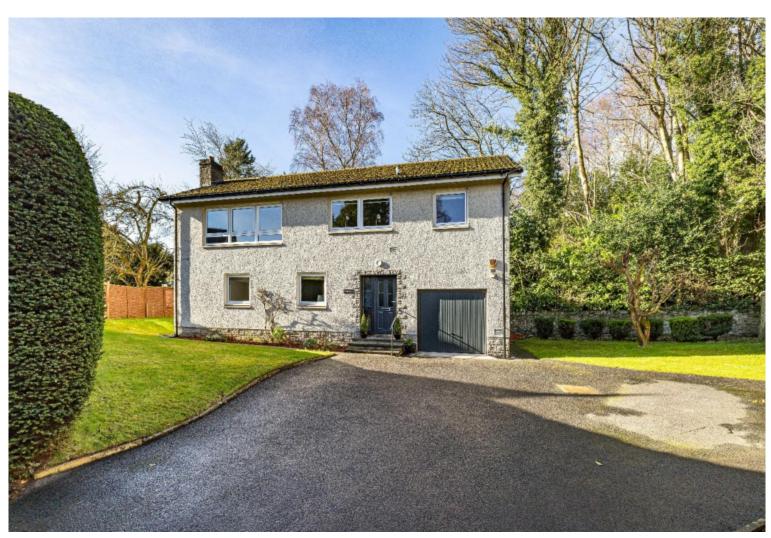

# Stroma, Windyknowe Road, Galashiels, TD1 1RQ

Guide Price £285,000

Stoma is a quite unique detached dwelling which is tucked away from view enjoying a superb degree of privacy, in a highly sought after area of Galashiels which is within comfortable reach of the town centre. The entire property has been refurbished by the present owner so is presented onto the market in immaculate condition, truly ready to move into, boasting quality modern kitchen and bathroom fittings. The layout is such that the living accommodation is at first floor level, making the most of the open aspect, and a real feature is the large open lounge leading through to the kitchen; the perfect focal point and ideal for those keen on entertaining. Outside, there are gardens surrounding the property, with a patio ideal for outdoor seating, whilst a garage and drive ensure there is ample private parking.

# Stroma, Windyknowe Road, Galashiels, TD1 1RQ

Guide Price £285,000

Ground Floor Entrance Hall Two Double Bedrooms Bathroom

First Floor Spacious Lounge Modern Kitchen Double Bedroom Contemporary Shower Room