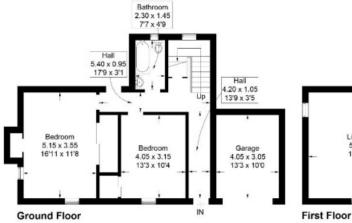

### Stroma, Windyknowe Road, Galashiels, TD1 1RQ

Approximate Gross Internal Area = 130.9 sq m / 1409 sq ft Garage = 12.3 sq m / 132 sq ft Total = 143.2 sq m / 1541 sq ft

Illustration for identification purposes only, measurements are approximate, not to scale. floorplansUsketch.com @ (ID1052013)