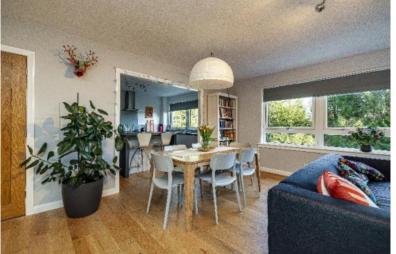

# Stroma, Windyknowe Road, Galashiels, TD1 1RQ

Guide Price £285,000

Stoma is a quite unique detached dwelling which is tucked away from view enjoying a superb degree of privacy, in a highly sought after area of Galashiels which is within comfortable reach of the town centre. The entire property has been refurbished by the present owner so is presented onto the market in immaculate condition, truly ready to move into, boasting quality modern kitchen and bathroom fittings. The layout is such that the living accommodation is at first floor level, making the most of the open aspect, and a real feature is the large open lounge leading through to the kitchen; the perfect focal point and ideal for those keen on entertaining. Outside, there are gardens surrounding the property, with a patio ideal for outdoor seating, whilst a garage and drive ensure there is ample private parking.

# Stroma, Windyknowe Road, Galashiels, TD1 1RQ

Guide Price £285,000

Ground Floor Entrance Hall Two Double Bedrooms Bathroom

First Floor Spacious Lounge Modern Kitchen Double Bedroom Contemporary Shower Room