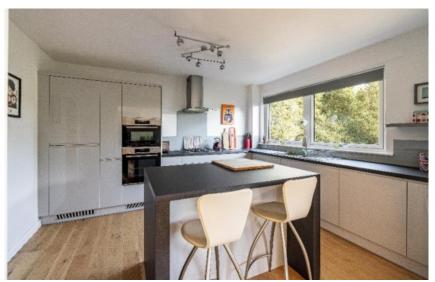

# Stroma, Windyknowe Road, Galashiels, TD1 1RQ

Guide Price £285,000

Stoma is a quite unique detached dwelling which is tucked away from view enjoying a superb degree of privacy, in a highly sought after area of Galashiels which is within comfortable reach of the town centre. The entire property has been refurbished by the present owner so is presented onto the market in immaculate condition, truly ready to move into, boasting quality modern kitchen and bathroom fittings. The layout is such that the living accommodation is at first floor level, making the most of the open aspect, and a real feature is the large open lounge leading through to the kitchen; the perfect focal point and ideal for those keen on entertaining. Outside, there are gardens surrounding the property, with a patio ideal for outdoor seating, whilst a garage and drive ensure there is ample private parking.

# Stroma, Windyknowe Road, Galashiels, TD1 1RQ

Guide Price £285,000

Ground Floor Entrance Hall Two Double Bedrooms Bathroom

First Floor Spacious Lounge Modern Kitchen Double Bedroom Contemporary Shower Room