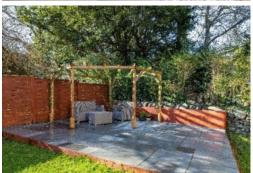

# Stroma, Windyknowe Road, Galashiels, TD1 1RQ

Guide Price £285,000

Stoma is a quite unique detached dwelling which is tucked away from view enjoying a superb degree of privacy, in a highly sought after area of Galashiels which is within comfortable reach of the town centre. The entire property has been refurbished by the present owner so is presented onto the market in immaculate condition, truly ready to move into, boasting quality modern kitchen and bathroom fittings. The layout is such that the living accommodation is at first floor level, making the most of the open aspect, and a real feature is the large open lounge leading through to the kitchen; the perfect focal point and ideal for those keen on entertaining. Outside, there are gardens surrounding the property, with a patio ideal for outdoor seating, whilst a garage and drive ensure there is ample private parking.

Gas Central Heating Double Glazing

Gardens to front, side & rear Garage & Drive