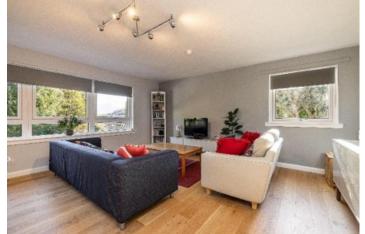

# Stroma, Windyknowe Road, Galashiels, TD1 1RQ

Guide Price £285,000

Stoma is a quite unique detached dwelling which is tucked away from view enjoying a superb degree of privacy, in a highly sought after area of Galashiels which is within comfortable reach of the town centre. The entire property has been refurbished by the present owner so is presented onto the market in immaculate condition, truly ready to move into, boasting quality modern kitchen and bathroom fittings. The layout is such that the living accommodation is at first floor level, making the most of the open aspect, and a real feature is the large open lounge leading through to the kitchen; the perfect focal point and ideal for those keen on entertaining. Outside, there are gardens surrounding the property, with a patio ideal for outdoor seating, whilst a garage and drive ensure there is ample private parking.

# Stroma, Windyknowe Road, Galashiels, TD1 1RQ

Guide Price £285,000

Ground Floor Entrance Hall Two Double Bedrooms Bathroom

First Floor Spacious Lounge Modern Kitchen Double Bedroom Contemporary Shower Room