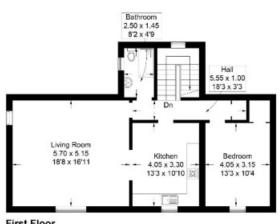

# Stroma, Windyknowe Road, Galashiels, TD1 1RQ

Guide Price £285,000

Ground Floor Entrance Hall Two Double Bedrooms Bathroom

First Floor Spacious Lounge Modern Kitchen Double Bedroom Contemporary Shower Room

### Stroma, Windyknowe Road, Galashiels, TD1 1RQ

Approximate Gross Internal Area = 130.9 sq m / 1409 sq ft Garage = 12.3 sq m / 132 sq ft Total = 143.2 sq m / 1541 sq ft

Illustration for identification purposes only, measurements are approximate, not to scale. floorplansUsketch.com @ (ID1052013)