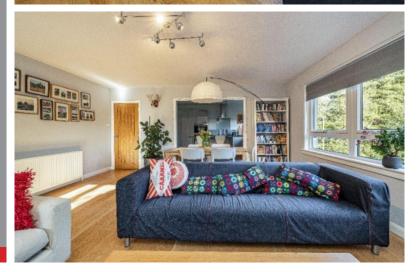

# Stroma, Windyknowe Road, Galashiels, TD1 1RQ

Guide Price £285,000

Stoma is a quite unique detached dwelling which is tucked away from view enjoying a superb degree of privacy, in a highly sought after area of Galashiels which is within comfortable reach of the town centre. The entire property has been refurbished by the present owner so is presented onto the market in immaculate condition, truly ready to move into, boasting quality modern kitchen and bathroom fittings. The layout is such that the living accommodation is at first floor level, making the most of the open aspect, and a real feature is the large open lounge leading through to the kitchen; the perfect focal point and ideal for those keen on entertaining. Outside, there are gardens surrounding the property, with a patio ideal for outdoor seating, whilst a garage and drive ensure there is ample private parking.

# Stroma, Windyknowe Road, Galashiels, TD1 1RQ

Guide Price £285,000

Ground Floor Entrance Hall Two Double Bedrooms Bathroom

First Floor Spacious Lounge Modern Kitchen Double Bedroom Contemporary Shower Room