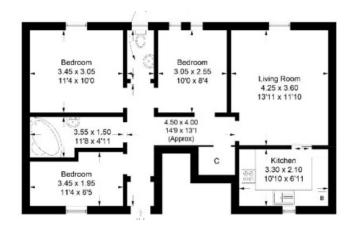

# 101 High Buckholmside, Galashiels, TD1 2HP

Guide Price £95,000

Accommodation: Entrance Hall Lounge Kitchen Three Bedrooms Bathroom Separate WC

Gas Central Heating **Double Glazing** 