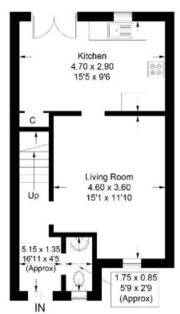

#### 30 Knoll Park, Galashiels, TD1 2TF

Approximate Gross Internal Area = 104.5 sq m / 1125 sq ft

Ground Floor

First Floor

Second Floor

Illustration for identification purposes only, measurements are approximate, not to scale. floorplansUsketch.com © (ID1064422)