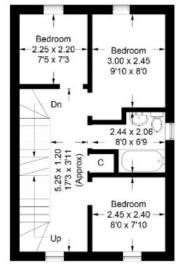

#### 30 Knoll Park, Galashiels, TD1 2TF

Approximate Gross Internal Area = 104.5 sq m / 1125 sq ft

Ground Floor

First Floor

Second Floor

Illustration for identification purposes only, measurements are approximate, not to scale. floorplansUsketch.com © (ID1064422)