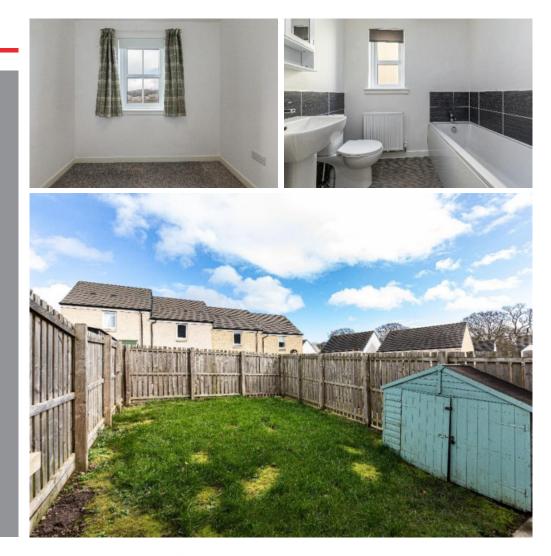

### Guide Price £185,000

30 Knoll Park is an attractive semi-detached townhouse, located within a sought after modern development on the outskirts of Galashiels. It enjoys a quiet position and provides comfortably proportioned accommodation which is arranged over three floors. At ground floor there is a spacious dining kitchen with patio doors out to the rear garden and on the top floor there is a large master bedroom with en-suite; both of which are of particular note. On the first floor there are three further bedrooms and a well appointed family bathroom. It is presented throughout in good order, ensuring it is ready to move into, and is perfectly suited to those searching for an easily managed and affordable family home. Outside, there is a good sized enclosed garden to the rear, with plenty of parking available nearby. No forward chain.

# 30 Knoll Park, Galashiels, TD1 2TF

Guide Price £185,000

Ground Floor Entrance Hall Downstairs WC Lounge Dining Kitchen with patio door out to the garden

First Floor Three Bedrooms Bathroom

Upper Floor Master Bedroom with En-Suite

Private enclosed garden to the rear