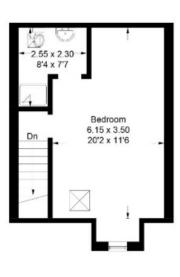

# 30 Knoll Park, Galashiels, TD1 2TF

Guide Price £185,000

Ground Floor Entrance Hall Downstairs WC Lounge Dining Kitchen with patio door out to the garden

First Floor Three Bedrooms Bathroom

Upper Floor Master Bedroom with En-Suite

#### 30 Knoll Park, Galashiels, TD1 2TF

Approximate Gross Internal Area = 104.5 sq m / 1125 sq ft

Ground Floor

First Floor

Second Floor

Illustration for identification purposes only, measurements are approximate, not to scale. floorplansUsketch.com © (ID1064422)