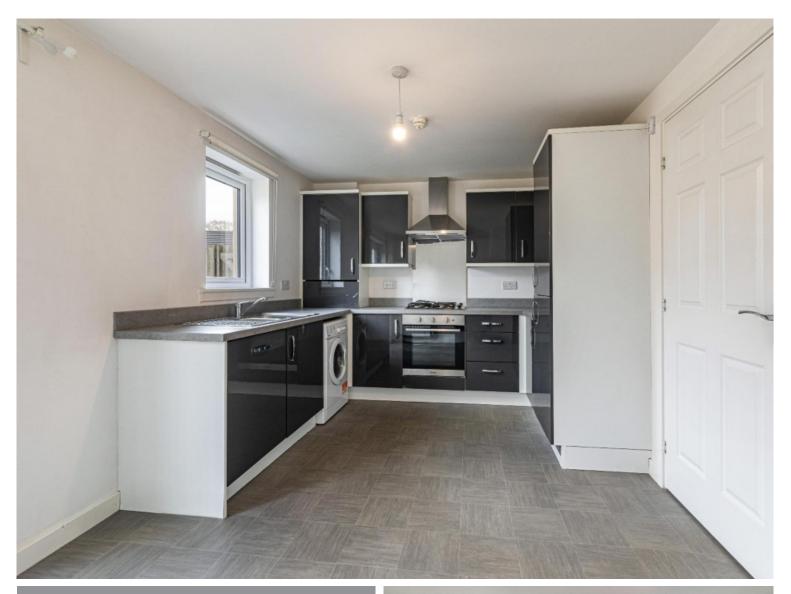

### Guide Price £185,000

30 Knoll Park is an attractive semi-detached townhouse, located within a sought after modern development on the outskirts of Galashiels. It enjoys a quiet position and provides comfortably proportioned accommodation which is arranged over three floors. At ground floor there is a spacious dining kitchen with patio doors out to the rear garden and on the top floor there is a large master bedroom with en-suite; both of which are of particular note. On the first floor there are three further bedrooms and a well appointed family bathroom. It is presented throughout in good order, ensuring it is ready to move into, and is perfectly suited to those searching for an easily managed and affordable family home. Outside, there is a good sized enclosed garden to the rear, with plenty of parking available nearby. No forward chain.

# 30 Knoll Park, Galashiels, TD1 2TF

Guide Price £185,000

Ground Floor Entrance Hall Downstairs WC Lounge Dining Kitchen with patio door out to the garden

First Floor Three Bedrooms Bathroom

Upper Floor Master Bedroom with En-Suite

#### **Fixtures & Fittings**

The sale shall include all carpets and floor coverings, light fittings, and the kitchen and bathroom fittings.