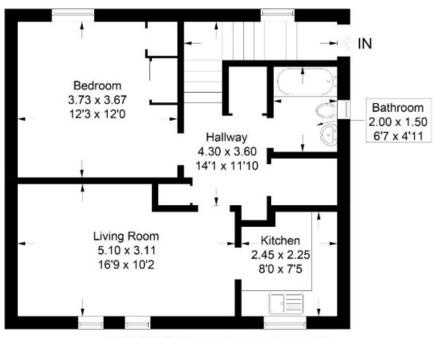

# 12 Priorsdene, Melrose, TD6 9RE

Guide Price £85,000

Accommodation Internal Stair Entrance Hall Lounge Kitchen Double Bedroom Bathroom

Electric storage heating Double Glazing

Shared drying area to the rear

#### 12 Priorsdene, Melrose, TD6 9RE

Approximate Gross Internal Area = 51.7 sq m / 556 ft

Illustration for identification purposes only, measurements are approximate, not to scale. floorplansUsketch.com © (ID1063629)