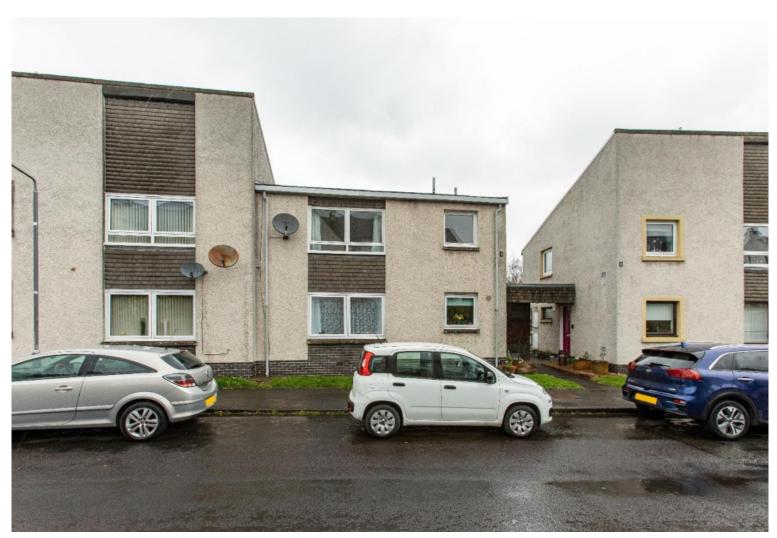

## 12 Priorsdene, Melrose, TD6 9RE

Guide Price £85,000

12 Priorsdene is a well proportioned first floor flat which is located within an established and popular residential area, on the outskirts of Melrose yet still within comfortable walking distance of the town centre. It offers the perfect opportunity for those searching for an easily managed starter property which is ready to move into, but equally would be attractive to those seeking an investment opportunity. The layout is very comfortable, accessed via a door at ground level with internal stair up to the first floor, with a lounge large enough for dining furniture, a well equipped kitchen, spacious double bedroom with built-in storage, and a well appointed bathroom. Outside, there is a shared drying area to the rear whilst plenty of parking is available on street.

# 12 Priorsdene, Melrose, TD6 9RE

Guide Price £85,000

Accommodation Internal Stair Entrance Hall Lounge Kitchen Double Bedroom Bathroom

Electric storage heating Double Glazing

Shared drying area to the rear