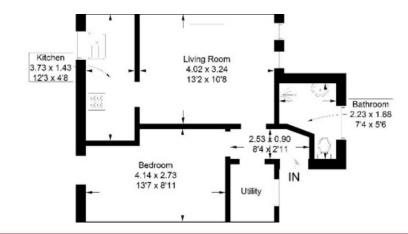

# 68 Meigle Street, Galashiels, TD1

Guide Price £65,000

Accommodation: Entrance Hall Lounge Kitchen **Utility Cupboard** Double Bedroom Shower Room

Gas Central Heating Double Glazing

Garden to rear

Situated on the Gala Water in the rolling Borders countryside, Galashiels is a bustling town boasting a fine selection of shops together with several excellent restaurants in the area offering the best of Scottish fayre. Voted the happiest place to live in Scotland in 2019, the town offers an abundance of recreational and sporting facilities including rugby, football, swimming, tennis and golf. Galashiels has good road links both north and south and the Waverley rail link between Edinburgh and Tweedbank, with a stop in Galashiels, offers an excellent commuting option.