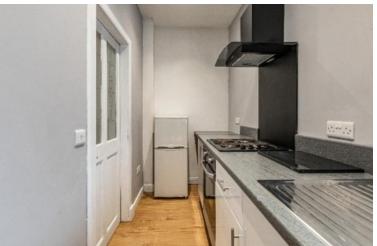

# 68 Meigle Street, Galashiels, TD1 1LL

Guide Price £65,000

Located within a highly sought after area of Galashiels, this attractive ground floor flat offers the ideal opportunity to purchase an affordable starter property but would also be suitable to those searching for an investment opportunity. It has the added advantage of both front and rear door access (both of which have been fitted with new doors), is in good order throughout, and would be ready to move into. The spacious lounge is of particular note as is the modern fitted kitchen and contemporary shower room. Outside, there is an area of garden to the rear whilst ample parking is available on street.

# 68 Meigle Street, Galashiels, TD1

Guide Price £65,000

Accommodation: Entrance Hall Lounge Kitchen **Utility Cupboard** Double Bedroom Shower Room

Gas Central Heating Double Glazing

Garden to rear

Situated on the Gala Water in the rolling Borders countryside, Galashiels is a bustling town boasting a fine selection of shops together with several excellent restaurants in the area offering the best of Scottish fayre. Voted the happiest place to live in Scotland in 2019, the town offers an abundance of recreational and sporting facilities including rugby, football, swimming, tennis and golf. Galashiels has good road links both north and south and the Waverley rail link between Edinburgh and Tweedbank, with a stop in Galashiels, offers an excellent commuting option.