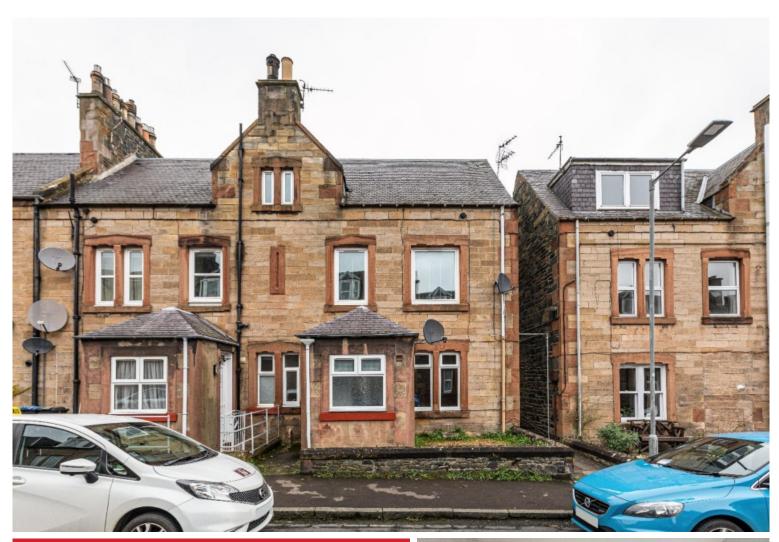

# 68 Meigle Street, Galashiels, TD1 1LL

Guide Price £65,000

Located within a highly sought after area of Galashiels, this attractive ground floor flat offers the ideal opportunity to purchase an affordable starter property but would also be suitable to those searching for an investment opportunity. It has the added advantage of both front and rear door access (both of which have been fitted with new doors), is in good order throughout, and would be ready to move into. The spacious lounge is of particular note as is the modern fitted kitchen and contemporary shower room. Outside, there is an area of garden to the rear whilst ample parking is available on street.

# 68 Meigle Street, Galashiels, TD1

Guide Price £65,000

Accommodation: Entrance Hall Lounge Kitchen **Utility Cupboard** Double Bedroom Shower Room

Gas Central Heating Double Glazing

Garden to rear

Situated on the Gala Water in the rolling Borders countryside, Galashiels is a bustling town boasting a fine selection of shops together with several excellent restaurants in the area offering the best of Scottish fayre. Voted the happiest place to live in Scotland in 2019, the town offers an abundance of recreational and sporting facilities including rugby, football, swimming, tennis and golf. Galashiels has good road links both north and south and the Waverley rail link between Edinburgh and Tweedbank, with a stop in Galashiels, offers an excellent commuting option.