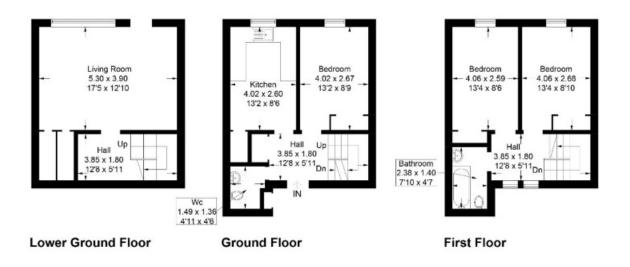

### Guide Price £95,000

Ground Floor Entrance Hall WC Kitchen Double Bedroom

Lower Floor Lounge with access out to the garden

First Floor Two Further Double Bedrooms Bathroom

Electric Storage Heating Double Glazing

#### 31 Glendinning Terrace, Galashiels, TD1 2JR

Approximate Gross Internal Area = 98.3 sq m / 1058 sq ft

Illustration for identification purposes only, measurements are approximate, not to scale. floorplansUsketch.com © (ID1061439)