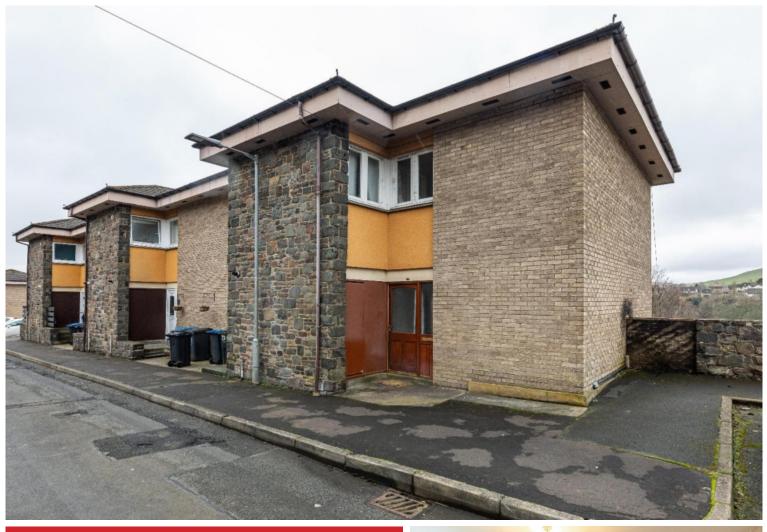

## 31 Glendinning Terrace, Galashiels, TD1 2JR

Guide Price £95,000

Situated towards the outskirts of Galashiels and enjoying an elevated position with views over the town and beyond, this end terraced townhouse style property is in a popular area within walking distance of the nearby primary school. The accommodation, which is arranged over three floors, provides a spacious layout which is flexible and ideal for a family, and is in good order although a degree of modernisation is required but this provides scope to improve to ones own taste through time. The majority of the accommodation is set to the rear ensuring it enjoys good privacy and makes the most of the open outlooks. Outside, there is a good sized garden to the rear whilst parking is available on street.

## 31 Glendinning Terrace, Galashiels, TD1 2JR

### Guide Price £95,000

Ground Floor Entrance Hall WC Kitchen Double Bedroom

Lower Floor Lounge with access out to the garden

First Floor Two Further Double Bedrooms Bathroom

Electric Storage Heating Double Glazing

Garden to Rear