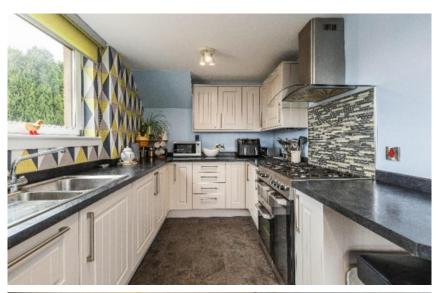

# 7 Langlee Avenue, Galashiels, TD1 2DZ

Guide Price £125,000

Ground Floor Entrance Hall Lounge/Dining Room Conservatory Kitchen

First Floor Two Double Bedrooms Shower Room

Gardens to front, side & rear Driveway

#### **Fixtures & Fittings**

The sale shall include all carpets and floor coverings, light fittings, and the kitchen and bathroom fittings.