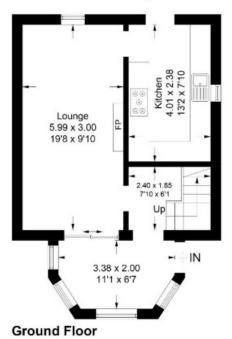

# 7 Langlee Avenue, Galashiels, TD1 2DZ

Guide Price £125,000

Ground Floor Entrance Hall Lounge/Dining Room Conservatory Kitchen

First Floor Two Double Bedrooms Shower Room

Gardens to front, side & rear Driveway

#### 7 Langlee Avenue, Galashiels, TD1 2DZ

Approximate Gross Internal Area = 73.2 sq m / 788 sq ft

First Floor

Illustration for identification purposes only, measurements are approximate, not to scale. floorplansUsketch.com ⊚ (ID1064243)