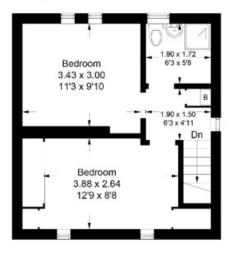

# 7 Langlee Avenue, Galashiels, TD1 2DZ

Guide Price £125,000

Ground Floor Entrance Hall Lounge/Dining Room Conservatory Kitchen

First Floor Two Double Bedrooms Shower Room

Gardens to front, side & rear Driveway

#### 7 Langlee Avenue, Galashiels, TD1 2DZ

Approximate Gross Internal Area = 73.2 sq m / 788 sq ft

First Floor

Illustration for identification purposes only, measurements are approximate, not to scale. floorplansUsketch.com ⊚ (ID1064243)