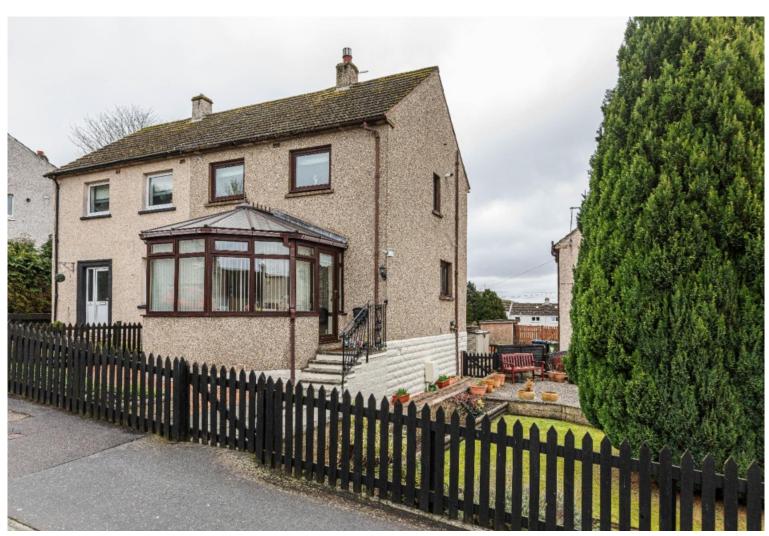

## 7 Langlee Avenue, Galashiels, TD1 2DZ

Guide Price £125,000

This attractive semi-detached property is located in a popular area of Galashiels, close to the nearby primary school and enjoying a pleasant corner setting which provides the advantage of a drive. The layout is very well proportioned; perfectly suited to those searching for an easily managed starter family home which is ready to move into, benefiting from the addition of a conservatory to the front of the house which gives a welcome addition to the living accommodation. It is presented throughout in very good order and has been well maintained by the present owners. Outside, there are gardens to the front, side and rear whilst the aforementioned drive provides convenient off street parking for two vehicles.

# 7 Langlee Avenue, Galashiels, TD1 2DZ

Guide Price £125,000

Ground Floor Entrance Hall Lounge/Dining Room Conservatory Kitchen

First Floor Two Double Bedrooms Shower Room

Gardens to front, side & rear Driveway