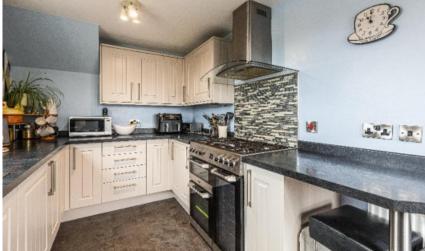

# 7 Langlee Avenue, Galashiels, TD1 2DZ

Guide Price £125,000

Ground Floor Entrance Hall Lounge/Dining Room Conservatory Kitchen

First Floor Two Double Bedrooms Shower Room

Gardens to front, side & rear Driveway

#### **Fixtures & Fittings**

The sale shall include all carpets and floor coverings, light fittings, and the kitchen and bathroom fittings.