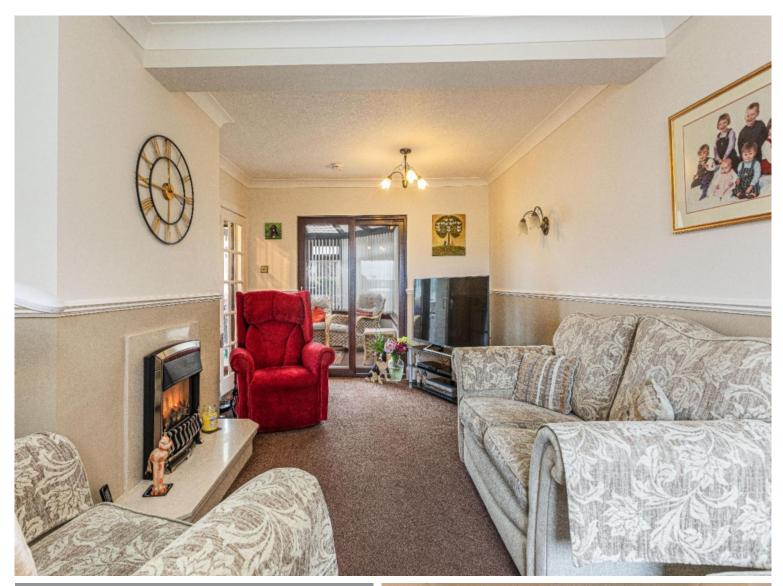

## 7 Langlee Avenue, Galashiels, TD1 2DZ

Guide Price £125,000

This attractive semi-detached property is located in a popular area of Galashiels, close to the nearby primary school and enjoying a pleasant corner setting which provides the advantage of a drive. The layout is very well proportioned; perfectly suited to those searching for an easily managed starter family home which is ready to move into, benefiting from the addition of a conservatory to the front of the house which gives a welcome addition to the living accommodation. It is presented throughout in very good order and has been well maintained by the present owners. Outside, there are gardens to the front, side and rear whilst the aforementioned drive provides convenient off street parking for two vehicles.

# 7 Langlee Avenue, Galashiels, TD1 2DZ

Guide Price £125,000

Ground Floor Entrance Hall Lounge/Dining Room Conservatory Kitchen

First Floor Two Double Bedrooms Shower Room

Gardens to front, side & rear Driveway