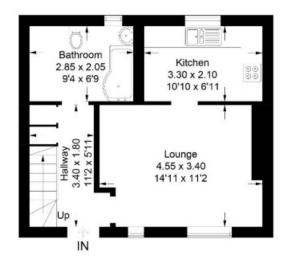

## 2 Cleghorn Buildings, Earlston

Approximate Gross Internal Area = 71.6 sq m / 771 sq ft (Including Storage)

Illustration for identification purposes only, measurements are approximate, not to scale. floorplansUsketch.com ⊚ (ID1065446)