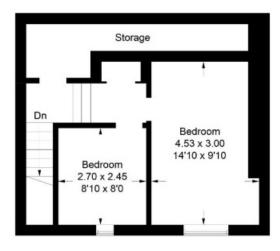

## 2 Cleghorn Buildings, Earlston

Approximate Gross Internal Area = 71.6 sq m / 771 sq ft (Including Storage)

Illustration for identification purposes only, measurements are approximate, not to scale. floorplansUsketch.com ⊚ (ID1065446)