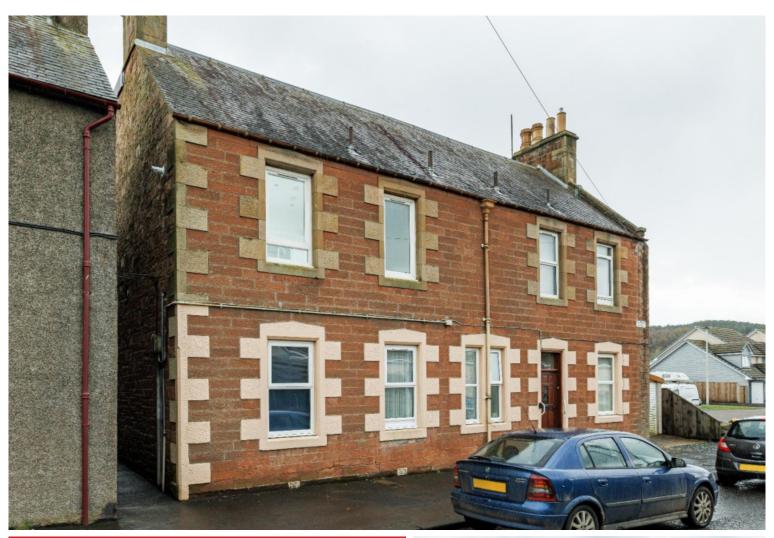

# 2 Cleghorn Buildings, Earlston

Guide Price £100,000

Located within the increasingly popular town of Earlston and ideally placed for access to Earlston High School, 2 Cleghorn Buildings is a deceptively spacious maisonette style property. Arranged over the first and second floors, the well-presented accommodation comprises: Hall, Lounge, Kitchen, Bathroom and Two Bedrooms. Externally there is an easily maintained garden to the rear, an outhouse and unrestricted onstreet parking to the front. Ideal as a starter family home or rental investment. Early viewing recommended.

# 2 Cleghorn Buildings, Earlston

Guide Price £100,000

Hall Lounge Kitchen Bathroom Two Double Bedrooms Great Storage Space

Gas Central Heating Double Glazing

Garden To Rear Outhouse **Unrestricted On-Street Parking** 