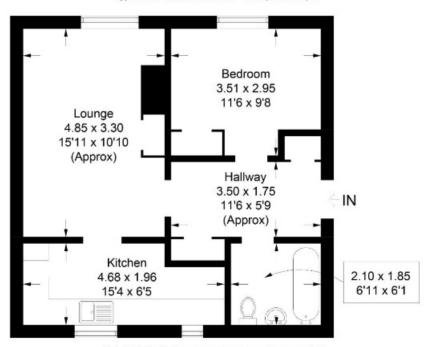

#### 2B Winchester Row, Kelso

Approximate Gross Internal Area = 47.9 sq m / 515 sq ft

Illustration for identification purposes only, measurements are approximate, not to scale. floorplansUsketch.com © (ID1063159)