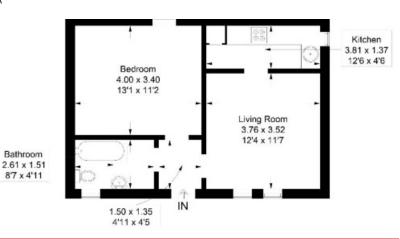

### Guide Price £65,000

Accommodation: Entrance Hall Lounge Kitchen Double Bedroom Bathroom

Gas Central Heating Double Glazing

Communal garden to the rear