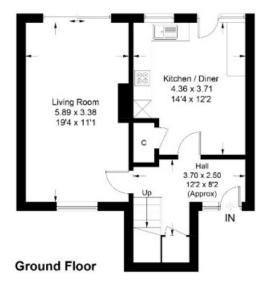

#### 17 Mercers Court, Kelso

Approximate Gross Internal Area = 93.5 sq m / 1006 sq ft

Illustration for identification purposes only, measurements are approximate, not to scale. floorplansUsketch.com @ (ID1060456)