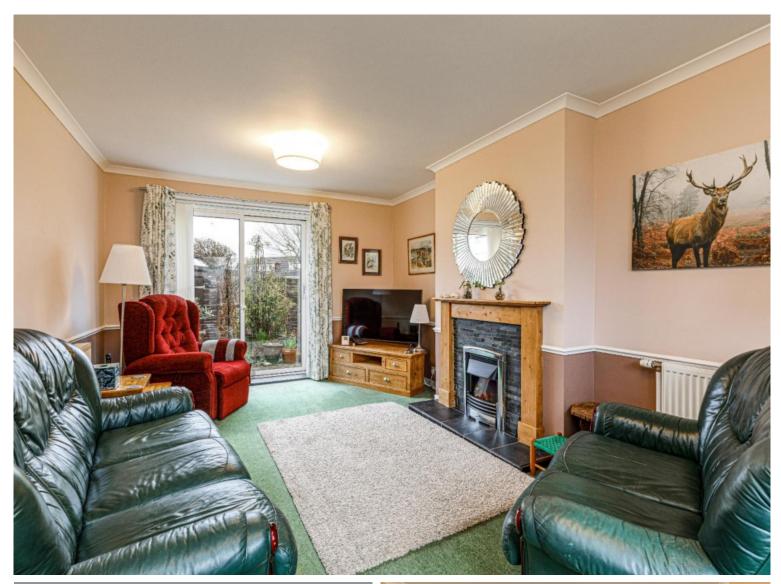

## 17 Mercers Court, Kelso TD5 7NF

Guide Price £165,000

17 Mercers Court is an attractive terraced dwelling, located within a quiet residential cul de sac in a popular area of Kelso. The layout is very comfortably proportioned including a good sized lounge, spacious dining kitchen, well appointed shower room and generous sized bedrooms. The property has scope to improve to ones own taste. Outside, there are easily maintained gardens to the front and rear, whilst ample parking is available within the cul de sac. Viewing recommended.

# 17 Mercers Court, Kelso

TD5 7NF

Guide Price £165,000

Hall
Lounge
Dining Kitchen
Three Bedrooms
Shower Room

Gas Central Heating Double Glazing

Garden