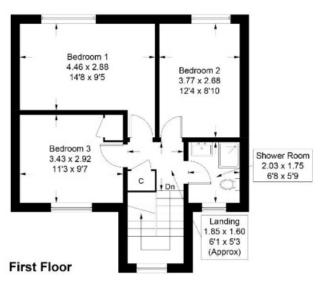

#### 17 Mercers Court, Kelso

Approximate Gross Internal Area = 93.5 sq m / 1006 sq ft

Illustration for identification purposes only, measurements are approximate, not to scale. floorplansUsketch.com @ (ID1060456)