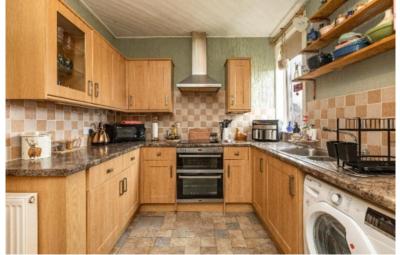

## **Description:**

Presented in move in condition, 101 Weensland Road internally comprises an entrance hallway, lounge with adjoining kitchen, family shower room and two generous double bedrooms – both offering a degree of built-in storage facilities. Externally, the property offers a large garden to the rear, and although currently requiring landscaping works, this allows a wonderful opportunity to the buyer to create their own external haven.

### **Fixtures and Fittings:**

The sale shall include all carpets and floorcoverings, kitchen fittings, bathroom fittings, and light fittings.