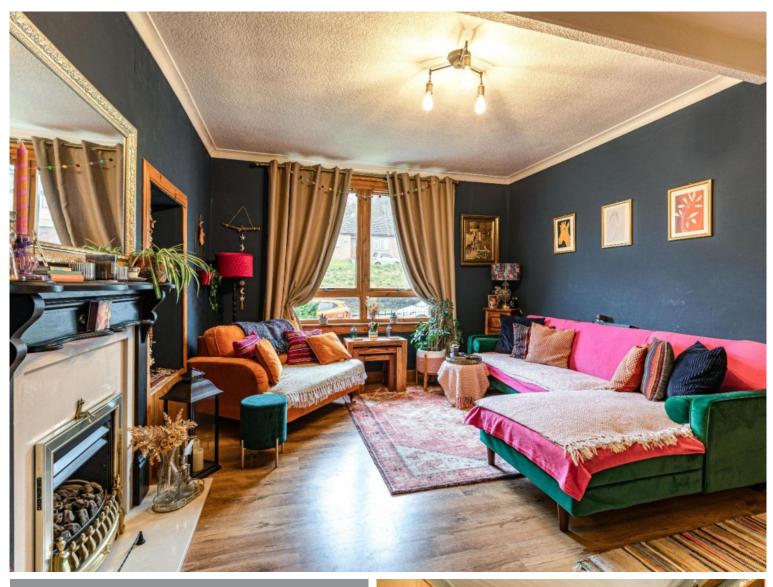

## **Description:**

Presented in move in condition, 101 Weensland Road internally comprises an entrance hallway, lounge with adjoining kitchen, family shower room and two generous double bedrooms – both offering a degree of built-in storage facilities. Externally, the property offers a large garden to the rear, and although currently requiring landscaping works, this allows a wonderful opportunity to the buyer to create their own external haven.

### **Fixtures and Fittings:**

The sale shall include all carpets and floorcoverings, kitchen fittings, bathroom fittings, and light fittings.