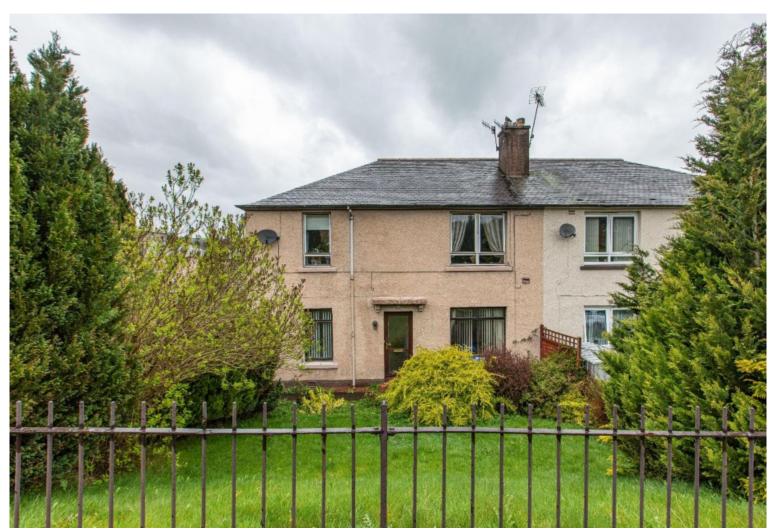

# 101 Weensland Road, Hawick, TD9 9PJ

OIRO £85,000

101 Weensland Road is a well-presented, two-bedroom quarter villa, located within a sought after residential area of Hawick. Extending to a comfortable 68sqm, the upper apartment enjoys well-proportioned accommodation throughout as well as a well-positioned, elevated situation providing a particularly private aspect to the buyer. Boasting an abundance of on-street parking, the property would ideally lend itself to the first time buyer, small family or rental investor. Viewings are considered essential to fully appreciate.

## **Description:**

Presented in move in condition, 101 Weensland Road internally comprises an entrance hallway, lounge with adjoining kitchen, family shower room and two generous double bedrooms – both offering a degree of built-in storage facilities. Externally, the property offers a large garden to the rear, and although currently requiring landscaping works, this allows a wonderful opportunity to the buyer to create their own external haven.