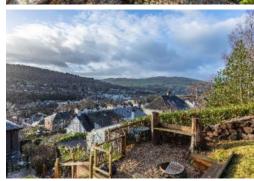

## Gala View, 61 Melrose Road, Galashiels

Offers In The Region of £280,000

Gala View is a traditional semi-detached stone built dwelling which is located within a particularly sought after area of Galashiels, enjoying an elevated position which provides superb views over the town and beyond. The accommodation is spacious and well planned, ideally suited to those searching for a generous family home, and comes presented onto the market in very good order throughout ensuring it is in move in condition. The lounge and master bedroom have lovely, big bay windows which allow in plenty of natural light and create attractive focal points. Outside, the gardens are generous, extending some way to the rear and including a seating area ideal for entertaining and enjoying the views. In addition, there is a garage and pull in parking area which provides convenient private parking. No chain.