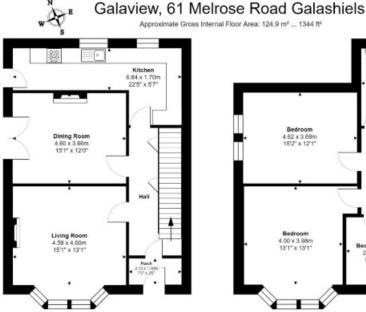

# Gala View, 61 Melrose Road, Galashiels

Offers In The Region of £280,000

Ground Floor Entrance Porch Hall Lounge Dining Room Kitchen

First Floor Three Bedrooms Bathroom

Generous Gardens Superb Views Garage and off road parking

Whilst every attempt has been made to ensure the accuracy of the floor plan contained here, measurements. This plan is for flushalive purposes only and should be used as such by any prospective purphases or lensed. rooms and any other items are approximate and no responsibility is taken for any error, omission or mis-statement, tems and appliances about have not been tested and no guarantee as to their operability or efficiency can be given.