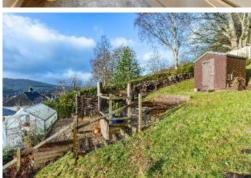

## Gala View, 61 Melrose Road, Galashiels

Offers In The Region of £280,000

Gala View is a traditional semi-detached stone built dwelling which is located within a particularly sought after area of Galashiels, enjoying an elevated position which provides superb views over the town and beyond. The accommodation is spacious and well planned, ideally suited to those searching for a generous family home, and comes presented onto the market in very good order throughout ensuring it is in move in condition. The lounge and master bedroom have lovely, big bay windows which allow in plenty of natural light and create attractive focal points. Outside, the gardens are generous, extending some way to the rear and including a seating area ideal for entertaining and enjoying the views. In addition, there is a garage and pull in parking area which provides convenient private parking. No chain.