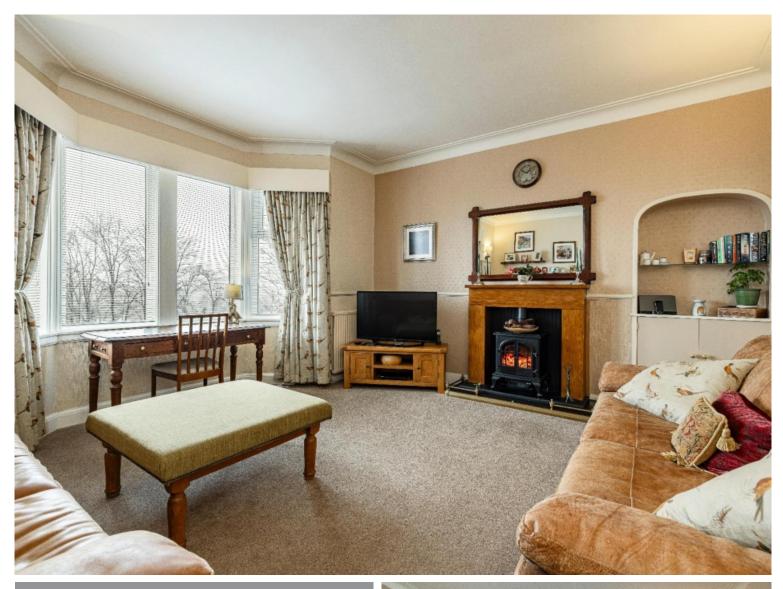

## Gala View, 61 Melrose Road, Galashiels

Offers In The Region of £280,000

Gala View is a traditional semi-detached stone built dwelling which is located within a particularly sought after area of Galashiels, enjoying an elevated position which provides superb views over the town and beyond. The accommodation is spacious and well planned, ideally suited to those searching for a generous family home, and comes presented onto the market in very good order throughout ensuring it is in move in condition. The lounge and master bedroom have lovely, big bay windows which allow in plenty of natural light and create attractive focal points. Outside, the gardens are generous, extending some way to the rear and including a seating area ideal for entertaining and enjoying the views. In addition, there is a garage and pull in parking area which provides convenient private parking. No chain.

# Gala View, 61 Melrose Road, Galashiels

Offers In The Region of £280,000

Ground Floor Entrance Porch Hall Lounge Dining Room Kitchen

First Floor Three Bedrooms Bathroom

Generous Gardens Superb Views Garage and off road parking