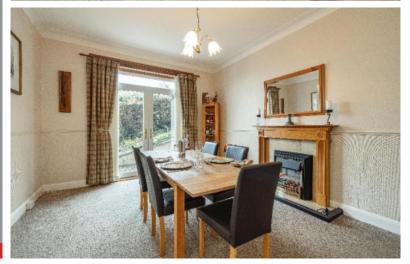

## Gala View, 61 Melrose Road, Galashiels

Offers In The Region of £280,000

Gala View is a traditional semi-detached stone built dwelling which is located within a particularly sought after area of Galashiels, enjoying an elevated position which provides superb views over the town and beyond. The accommodation is spacious and well planned, ideally suited to those searching for a generous family home, and comes presented onto the market in very good order throughout ensuring it is in move in condition. The lounge and master bedroom have lovely, big bay windows which allow in plenty of natural light and create attractive focal points. Outside, the gardens are generous, extending some way to the rear and including a seating area ideal for entertaining and enjoying the views. In addition, there is a garage and pull in parking area which provides convenient private parking. No chain.

# Gala View, 61 Melrose Road, Galashiels

Offers In The Region of £280,000

Ground Floor Entrance Porch Hall Lounge Dining Room Kitchen

First Floor Three Bedrooms Bathroom

Generous Gardens Superb Views Garage and off road parking