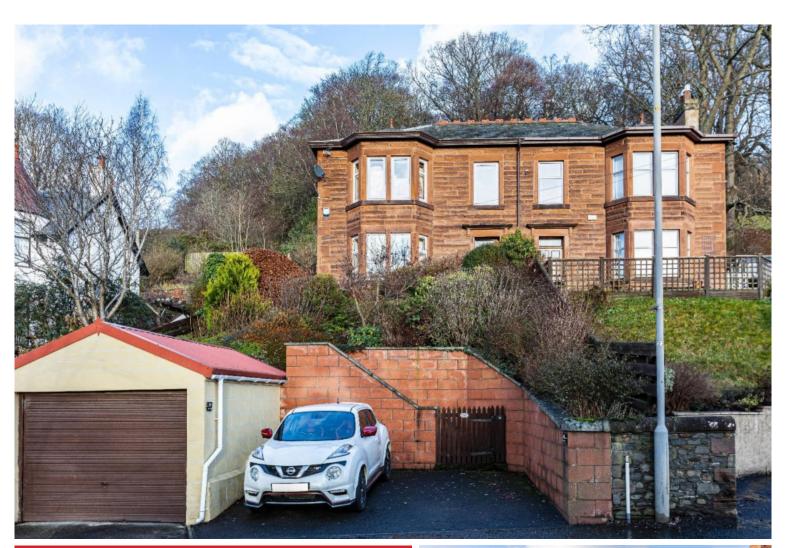

## Gala View, 61 Melrose Road, Galashiels

Offers In The Region of £280,000

Gala View is a traditional semi-detached stone built dwelling which is located within a particularly sought after area of Galashiels, enjoying an elevated position which provides superb views over the town and beyond. The accommodation is spacious and well planned, ideally suited to those searching for a generous family home, and comes presented onto the market in very good order throughout ensuring it is in move in condition. The lounge and master bedroom have lovely, big bay windows which allow in plenty of natural light and create attractive focal points. Outside, the gardens are generous, extending some way to the rear and including a seating area ideal for entertaining and enjoying the views. In addition, there is a garage and pull in parking area which provides convenient private parking. No chain.

# Gala View, 61 Melrose Road, Galashiels

Offers In The Region of £280,000

Ground Floor Entrance Porch Hall Lounge Dining Room Kitchen

First Floor Three Bedrooms Bathroom

Generous Gardens Superb Views Garage and off road parking