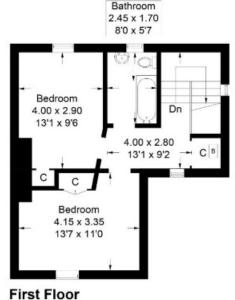

# 2 Thornfield Terrace

Selkirk, TD7 4DU

Guide Price £155,000

Accommodation: Ground Floor: Entrance hallway Lounge Kitchen

Landing
Two double bedrooms, both with built-in storage
Bathroom
Partially floored loft

#### 2 Thornfield Terrace

Approximate Gross Internal Area = 94.5 sq m / 1017 sq ft

Illustration for identification purposes only, measurements are approximate, not to scale. floorplansUsketch.com @ (ID1070922)