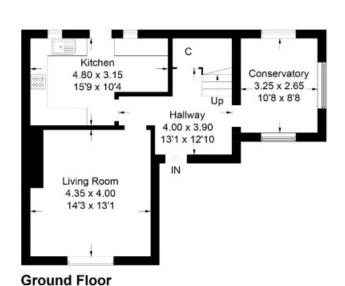

# 2 Thornfield Terrace

Selkirk, TD7 4DU

Guide Price £155,000

Accommodation: Ground Floor: Entrance hallway Lounge Kitchen

Landing
Two double bedrooms, both with built-in storage
Bathroom
Partially floored loft

#### 2 Thornfield Terrace

Approximate Gross Internal Area = 94.5 sq m / 1017 sq ft

Illustration for identification purposes only, measurements are approximate, not to scale. floorplansUsketch.com @ (ID1070922)