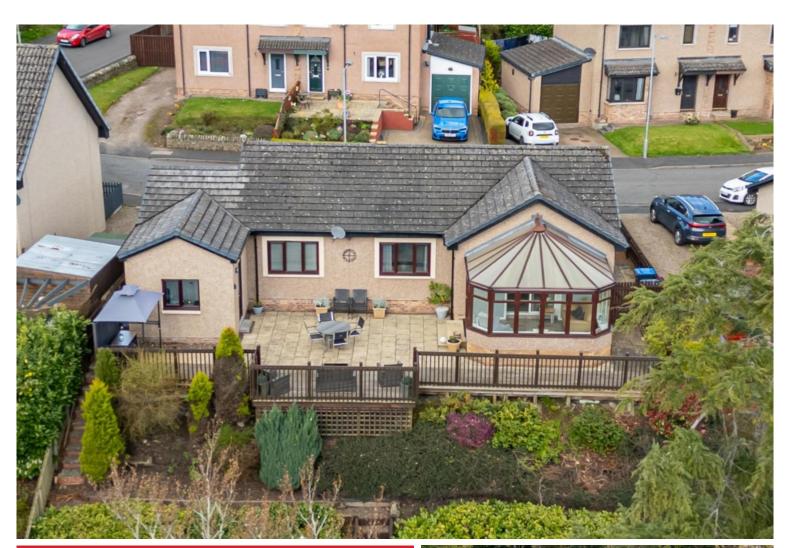

WWW.CULLENKILSHAW.COM

3 Jedbank Drive, Jedburgh, TD8 6LP

OIRO £295,000

Set within an elevated position, a short walk from Jedburgh town centre and all local amenities, 3 Jedbank Drive is brought to the market in impeccable condition throughout. Extending over a generous 108sqm, the three bedroom family home offers a unique and highly attractive opportunity to the family or those looking to move into the area. Constructed in 1998, the detached bungalow enjoys modern fixtures and fittings throughout as well as a wealth of natural light and beautiful views over the surrounding countryside. Viewings are considered essential to be fully appreciated.

# **Description:**

Sporting an all category one home report, 3 Jedbank Drive exudes modern day charm and comprises an entrance hallway, spacious dining kitchen, lounge with adjoining conservatory, family bathroom with spate shower cubicle, three very well proportioned double bedrooms and utility room. Externally, 3 Jedbank Drive enjoys beautifully landscaped surrounding garden grounds that have been designed to provide a most alluring, tranquil space to enjoy with family and friends. Additionally, the property offers an attached single garage as well as ample parking facilities within the private driveway. Ideally suited to the family, those looking to move into the area, or those in need is versatile accommodation that allows for working from home capability.