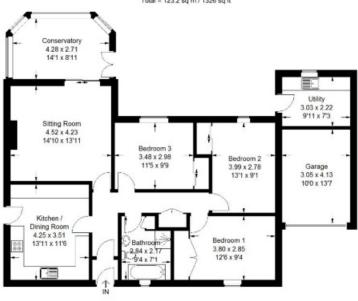

# **Description:**

Sporting an all category one home report, 3 Jedbank Drive exudes modern day charm and comprises an entrance hallway, spacious dining kitchen, lounge with adjoining conservatory, family bathroom with spate shower cubicle, three very well proportioned double bedrooms and utility room. Externally, 3 Jedbank Drive enjoys beautifully landscaped surrounding garden grounds that have been designed to provide a most alluring, tranquil space to enjoy with family and friends. Additionally, the property offers an attached single garage as well as ample parking facilities within the private driveway. Ideally suited to the family, those looking to move into the area, or those in need is versatile accommodation that allows for working from home capability.

# 3 Jedbank Drive, Jedburgh, TD8 6LP

Approximate Gross Internal Area = 102.9 sq m / 1108 sq ft Utility / Garage = 20.3 sq m / 219 sq ft Total = 123.2 sq m / 1326 sq ft

Illustration for identification purposes only, measurem not to scale. FloorplansUsketch.com © 2024 (ID1070079)