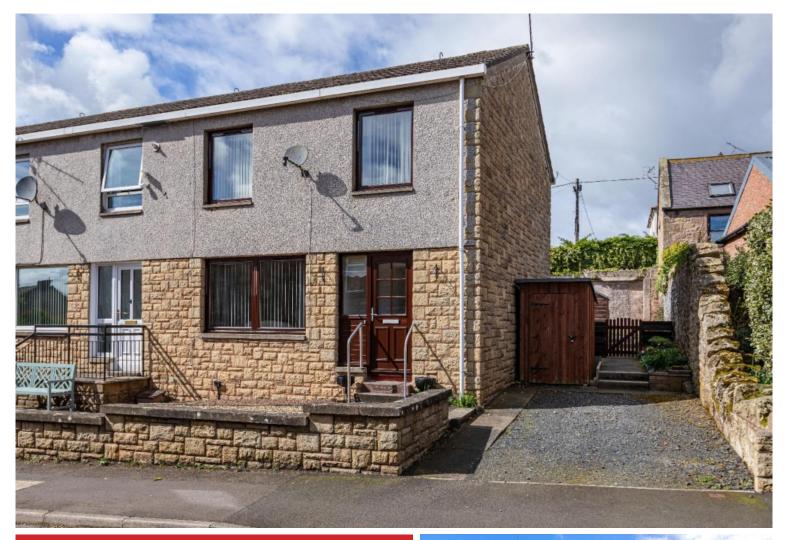

### 53 Easter Street, Duns TD11 3DW

### Guide Price £150,000

53 Easter Street is a comfortably proportioned semi-detached property located in a popular residential area of Duns, allowing easy access to the town centre and most amenities. Presented in good order, the property would be an ideal starter home. Although a little modernisation is required, it is in good order, and any improvements could be made through time. The accomodation comprises: Lounge, dining kitchen, conservatory, two double bedrooms and shower room. Externally there is an easily maintained garden to the front and rear and a driveway. Early viewing is strongly recommended.

## 53 Easter Street, Duns TD11 3DW

Guide Price £150,000

Ground Floor: Entrance Vestibule Lounge Dining Kitchen Conservatory

Second Floor: Two Double Bedrooms Shower Room

Electric Heating Double Glazing

Gardens Front & Rear Driveway Shed Greenhouse