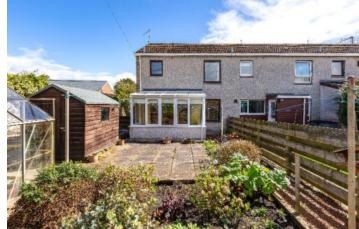

## 53 Easter Street, Duns TD11 3DW

Guide Price £150,000

Ground Floor: Entrance Vestibule Lounge Dining Kitchen Conservatory

Second Floor: Two Double Bedrooms Shower Room

Electric Heating Double Glazing

Gardens Front & Rear Driveway Shed Greenhouse