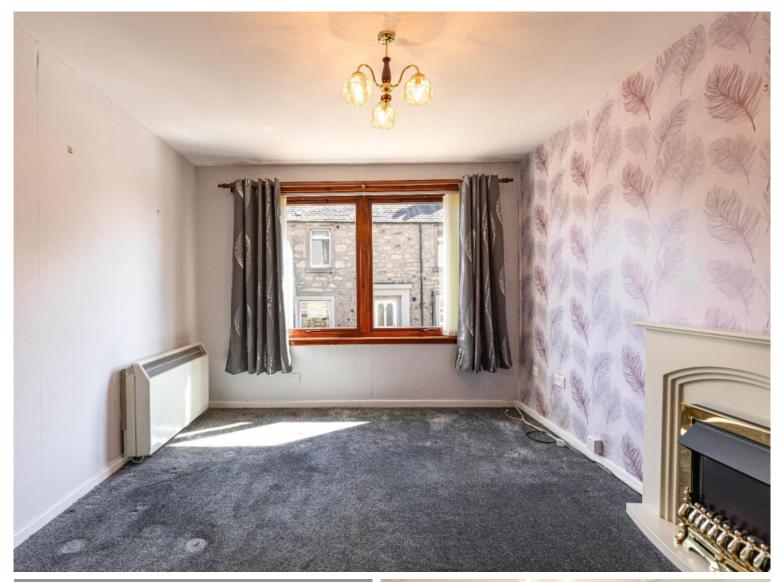

## 53 Easter Street, Duns TD11 3DW

Guide Price £150,000

Ground Floor: Entrance Vestibule Lounge Dining Kitchen Conservatory

Second Floor: Two Double Bedrooms Shower Room

Electric Heating Double Glazing

Gardens Front & Rear Driveway Shed Greenhouse

#### **Fixtures & Fittings**

The sale shall include all carpets and floor coverings, light fittings, and the kitchen and bathroom fittings. The wardrobe, drawers and bed-side drawers in the bedroom are to be included in the sale.