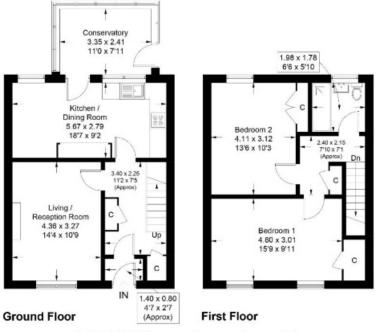

#### 53 Easter Street, Duns, TD11 3DW

Approximate Gross Internal Area = 89 sq m / 958 sq ft

Illustration for identification purposes only, measurements are approximate, not to scale. floorplansUsketch.com @ (ID1072595)