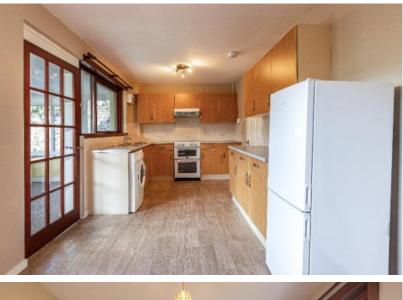

### Guide Price £150,000

53 Easter Street is a comfortably proportioned semi-detached property located in a popular residential area of Duns, allowing easy access to the town centre and most amenities. Presented in good order, the property would be an ideal starter home. Although a little modernisation is required, it is in good order, and any improvements could be made through time. The accomodation comprises: Lounge, dining kitchen, conservatory, two double bedrooms and shower room. Externally there is an easily maintained garden to the front and rear and a driveway. Early viewing is strongly recommended.

## 53 Easter Street, Duns TD11 3DW

Guide Price £150,000

Ground Floor: Entrance Vestibule Lounge Dining Kitchen Conservatory

Second Floor: Two Double Bedrooms Shower Room

Electric Heating Double Glazing

Gardens Front & Rear Driveway Shed Greenhouse