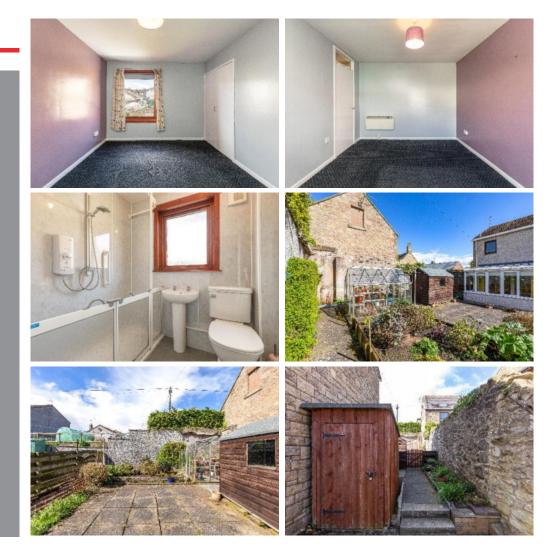

### Guide Price £150,000

53 Easter Street is a comfortably proportioned semi-detached property located in a popular residential area of Duns, allowing easy access to the town centre and most amenities. Presented in good order, the property would be an ideal starter home. Although a little modernisation is required, it is in good order, and any improvements could be made through time. The accomodation comprises: Lounge, dining kitchen, conservatory, two double bedrooms and shower room. Externally there is an easily maintained garden to the front and rear and a driveway. Early viewing is strongly recommended.

## 53 Easter Street, Duns TD11 3DW

Guide Price £150,000

Ground Floor: Entrance Vestibule Lounge Dining Kitchen Conservatory

Second Floor: Two Double Bedrooms Shower Room

Electric Heating Double Glazing

Gardens Front & Rear Driveway Shed Greenhouse

#### **Fixtures & Fittings**

The sale shall include all carpets and floor coverings, light fittings, and the kitchen and bathroom fittings. The wardrobe, drawers and bed-side drawers in the bedroom are to be included in the sale.