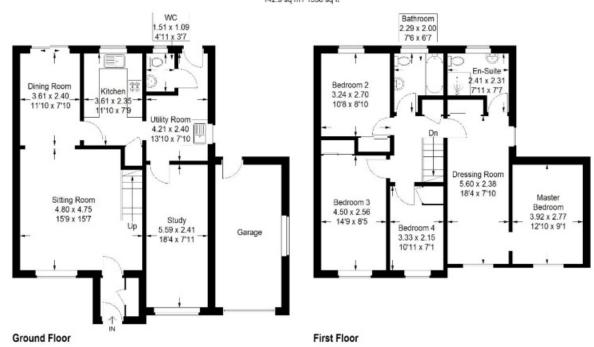

# 23 Hendersyde Park, Kelso, TD5 7TU

Guide Price £295,000

Ground Floor:
Vestibule
Lounge
Dining Area
Kitchen
Utility Room
Downstairs WC
Ground Floor Bedroom

First Floor: Master Bedroom with large dressing area & en-suite Three Further Bedrooms Bathroom

#### 23 Hendersyde Park, Kelso, TD5 7TU

Approximate Gross Internal Area (Excluding Garage) 142.9 sq m / 1538 sq ft

Illustration for identification purposes only, measurements are approximate, not to scale. FloorplansUsketch.com © 2024 (ID1073262)