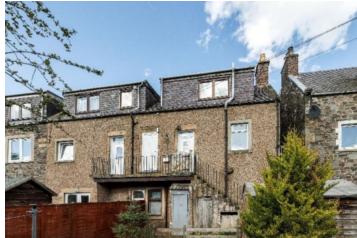

## 15 Scott Street, Galashiels, TD1 1HW

Offers Over £99,000

Formerly two separate flats, 15 Scott Street is a spacious first floor flat located in one of the most popular areas of Galashiels, with amenities to hand and within comfortable reach of the town centre. The property has recently been freshly decorated and would make an ideal starter property which is ready to move into, but equally it would also suit those looking for an investment opportunity. The layout is surprisingly well proportioned and has the benefit of two separate doors providing different access points. Outside, there is an area of private garden to the rear whilst ample parking is available on street.

### Offers Over £99,000

Accommodation Entrance Hall Living Room Kitchen Four Bedrooms (one en-suite) Bathroom

Gas Central Heating Double Glazing

Private area of garden to the rear