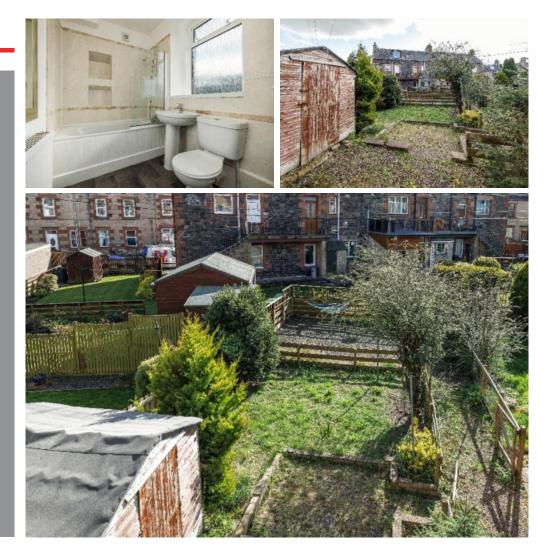

## 15 Scott Street, Galashiels, TD1 1HW

Offers Over £99,000

Formerly two separate flats, 15 Scott Street is a spacious first floor flat located in one of the most popular areas of Galashiels, with amenities to hand and within comfortable reach of the town centre. The property has recently been freshly decorated and would make an ideal starter property which is ready to move into, but equally it would also suit those looking for an investment opportunity. The layout is surprisingly well proportioned and has the benefit of two separate doors providing different access points. Outside, there is an area of private garden to the rear whilst ample parking is available on street.

### Offers Over £99,000

Accommodation Entrance Hall Living Room Kitchen Four Bedrooms (one en-suite) Bathroom

Gas Central Heating Double Glazing

Private area of garden to the rear