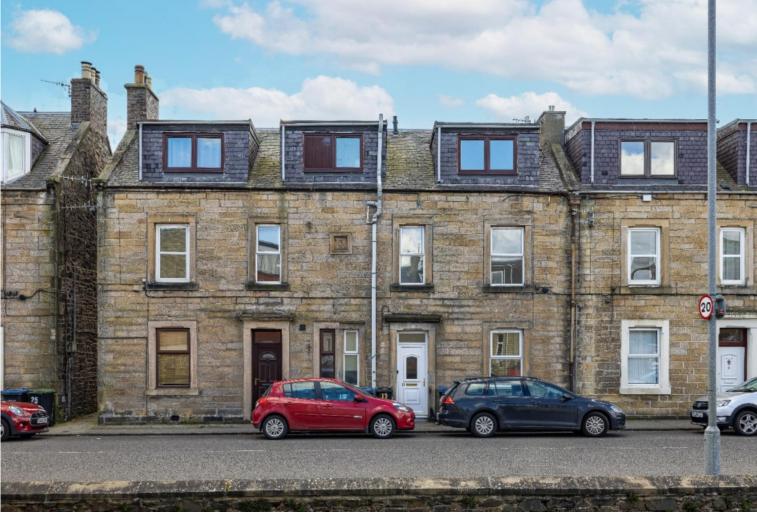

## 15 Scott Street, Galashiels, TD1 1HW

Offers Over £99,000

Formerly two separate flats, 15 Scott Street is a spacious first floor flat located in one of the most popular areas of Galashiels, with amenities to hand and within comfortable reach of the town centre. The property has recently been freshly decorated and would make an ideal starter property which is ready to move into, but equally it would also suit those looking for an investment opportunity. The layout is surprisingly well proportioned and has the benefit of two separate doors providing different access points. Outside, there is an area of private garden to the rear whilst ample parking is available on street.

# 15 Scott Street, Galashiels, TD1 1HW

### Offers Over £99,000

Accommodation Entrance Hall Living Room Kitchen Four Bedrooms (one en-suite) Bathroom

Gas Central Heating Double Glazing

Private area of garden to the rear