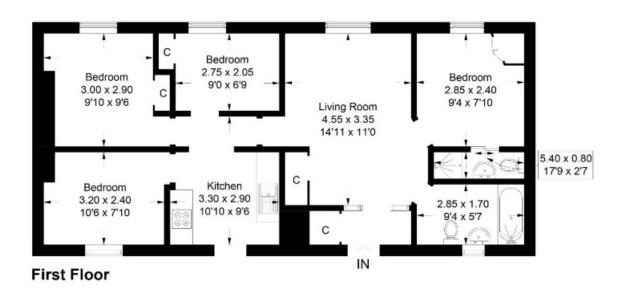

#### 15 Scott Street, Galashiels, TD1 1HW

Approximate Gross Internal Area = 70.7 sq m / 761 sq ft

Illustration for identification purposes only, measurements are approximate, not to scale. floorplansUsketch.com @ (ID1071546)