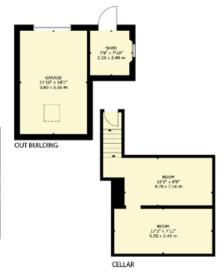

## **CELLAR**

- Two Large Storage Rooms
- Gas Central Heating
- Large Garden –
  Approximately 0.34 acres
- Detached Garage with Shed and Roof Terrace
- Range of Outbuildings
- Drive