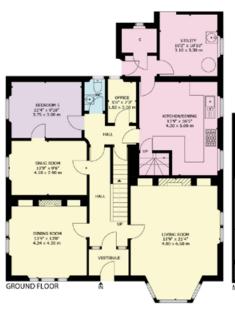

## **GROUND FLOOR**

- Vestibule
- Hall
- Lounge
- Dining Kitchen
- Dining Room
- Utility Room
- Rear Hall
- Cloakroom
- Home Office
- Downstairs WC
- Snug
- Bedroom Five