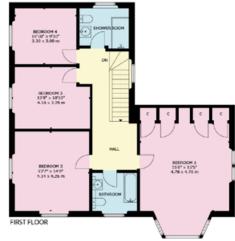

## FIRST FLOOR

- Hall
- Bedroom One
- Bedroom Two
- Bedroom Three
- Bedroom Four
- Bathroom
- Shower Room