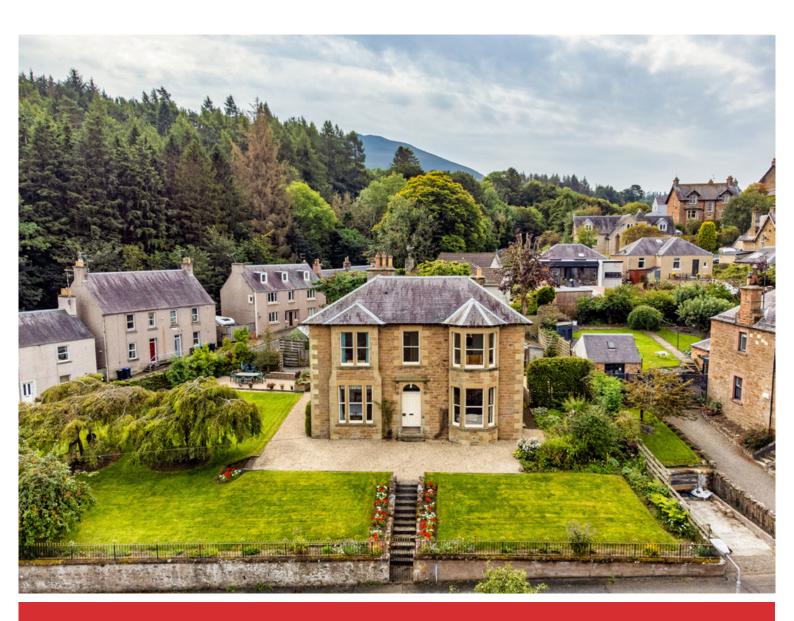

# Dinglesyde

Newlyn Road, Melrose, TD6 9QX

Built in 1893, Dinglesyde is an exceptionally spacious detached Victorian family home, offering a southerly aspect and picturesque vistas over Melrose and beyond. Located within one of the most sought after residential areas of Melrose where properties are rarely available on the open market. Ideally placed for access to Melrose town centre and all the excellent shops, restaurants and amenities on offer within the town. Extending to over 2500 square feet, the property is truly one that must be viewed to fully appreciate all that it offers. Boasting six bedrooms, three bathrooms, three reception rooms, utility room, cloakroom, home office, downstairs WC, snug, large cellar and excellent storage space throughout. Externally the large enclosed garden extends to approximately 0.34 acres and features manicured lawns, planted flower beds and several areas for seating and al fresco dining while enjoying the fantastic views. There is a detached garage with shed and roof terrace, several outbuildings and a drive. Viewing of this lovely property is an absolute must.

## Dinglesyde

Newlyn Road Melrose, TD6 9QX