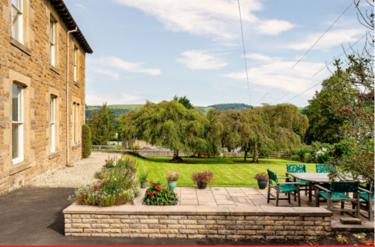

# Dinglesyde

Newlyn Road, Melrose, TD6 9QX

Built in 1893, Dinglesyde is an exceptionally spacious detached Victorian family home, offering a southerly aspect and picturesque vistas over Melrose and beyond. Located within one of the most sought after residential areas of Melrose where properties are rarely available on the open market. Ideally placed for access to Melrose town centre and all the excellent shops, restaurants and amenities on offer within the town. Extending to over 2500 square feet, the property is truly one that must be viewed to fully appreciate all that it offers. Boasting six bedrooms, three bathrooms, three reception rooms, utility room, cloakroom, home office, downstairs WC, snug, large cellar and excellent storage space throughout. Externally the large enclosed garden extends to approximately 0.34 acres and features manicured lawns, planted flower beds and several areas for seating and al fresco dining while enjoying the fantastic views. There is a detached garage with shed and roof terrace, several outbuildings and a drive. Viewing of this lovely property is an absolute must.

## **CELLAR**

- Two Large Storage Rooms
- Gas Central Heating
- Large Garden –
  Approximately 0.34 acres
- Detached Garage with Shed and Roof Terrace
- Range of Outbuildings
- Drive