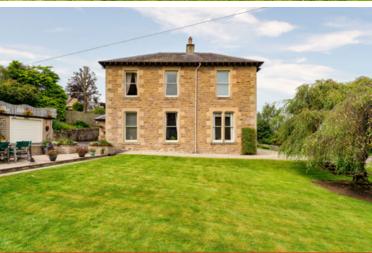

# Dinglesyde

Newlyn Road, Melrose, TD6 9QX

Built in 1893, Dinglesyde is an exceptionally spacious detached Victorian family home, offering a southerly aspect and picturesque vistas over Melrose and beyond. Located within one of the most sought after residential areas of Melrose where properties are rarely available on the open market. Ideally placed for access to Melrose town centre and all the excellent shops, restaurants and amenities on offer within the town. Extending to over 2500 square feet, the property is truly one that must be viewed to fully appreciate all that it offers. Boasting six bedrooms, three bathrooms, three reception rooms, utility room, cloakroom, home office, downstairs WC, snug, large cellar and excellent storage space throughout. Externally the large enclosed garden extends to approximately 0.34 acres and features manicured lawns, planted flower beds and several areas for seating and al fresco dining while enjoying the fantastic views. There is a detached garage with shed and roof terrace, several outbuildings and a drive. Viewing of this lovely property is an absolute must.