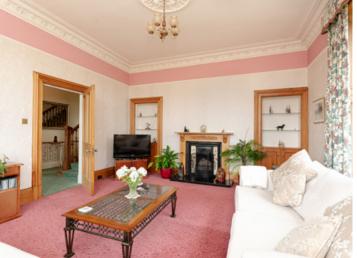

# Dinglesyde

Newlyn Road, Melrose, TD6 9QX

Built in 1893, Dinglesyde is an exceptionally spacious detached Victorian family home, offering a southerly aspect and picturesque vistas over Melrose and beyond. Located within one of the most sought after residential areas of Melrose where properties are rarely available on the open market. Ideally placed for access to Melrose town centre and all the excellent shops, restaurants and amenities on offer within the town. Extending to over 2500 square feet, the property is truly one that must be viewed to fully appreciate all that it offers. Boasting six bedrooms, three bathrooms, three reception rooms, utility room, cloakroom, home office, downstairs WC, snug, large cellar and excellent storage space throughout. Externally the large enclosed garden extends to approximately 0.34 acres and features manicured lawns, planted flower beds and several areas for seating and al fresco dining while enjoying the fantastic views. There is a detached garage with shed and roof terrace, several outbuildings and a drive. Viewing of this lovely property is an absolute must.

## **GROUND FLOOR**

- Vestibule
- Hall
- Lounge
- Dining Kitchen
- Dining Room
- Utility Room
- Rear Hall
- Cloakroom
- Home Office
- Downstairs WC
- Snug
- Bedroom Five