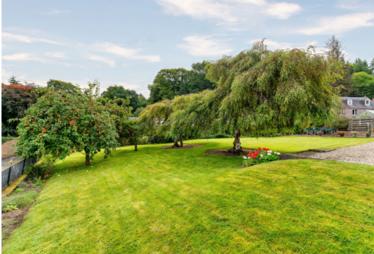

# Dinglesyde

Newlyn Road, Melrose, TD6 9QX

Built in 1893, Dinglesyde is an exceptionally spacious detached Victorian family home, offering a southerly aspect and picturesque vistas over Melrose and beyond. Located within one of the most sought after residential areas of Melrose where properties are rarely available on the open market. Ideally placed for access to Melrose town centre and all the excellent shops, restaurants and amenities on offer within the town. Extending to over 2500 square feet, the property is truly one that must be viewed to fully appreciate all that it offers. Boasting six bedrooms, three bathrooms, three reception rooms, utility room, cloakroom, home office, downstairs WC, snug, large cellar and excellent storage space throughout. Externally the large enclosed garden extends to approximately 0.34 acres and features manicured lawns, planted flower beds and several areas for seating and al fresco dining while enjoying the fantastic views. There is a detached garage with shed and roof terrace, several outbuildings and a drive. Viewing of this lovely property is an absolute must.

## **CELLAR**

- Two Large Storage Rooms
- Gas Central Heating
- Large Garden –
  Approximately 0.34 acres
- Detached Garage with Shed and Roof Terrace
- Range of Outbuildings
- Drive