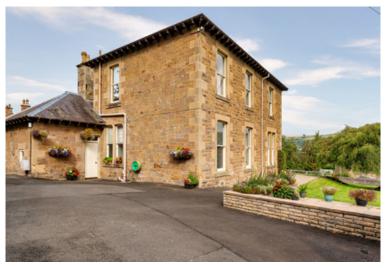

# Dinglesyde

Newlyn Road, Melrose, TD6 9QX

Built in 1893, Dinglesyde is an exceptionally spacious detached Victorian family home, offering a southerly aspect and picturesque vistas over Melrose and beyond. Located within one of the most sought after residential areas of Melrose where properties are rarely available on the open market. Ideally placed for access to Melrose town centre and all the excellent shops, restaurants and amenities on offer within the town. Extending to over 2500 square feet, the property is truly one that must be viewed to fully appreciate all that it offers. Boasting six bedrooms, three bathrooms, three reception rooms, utility room, cloakroom, home office, downstairs WC, snug, large cellar and excellent storage space throughout. Externally the large enclosed garden extends to approximately 0.34 acres and features manicured lawns, planted flower beds and several areas for seating and al fresco dining while enjoying the fantastic views. There is a detached garage with shed and roof terrace, several outbuildings and a drive. Viewing of this lovely property is an absolute must.