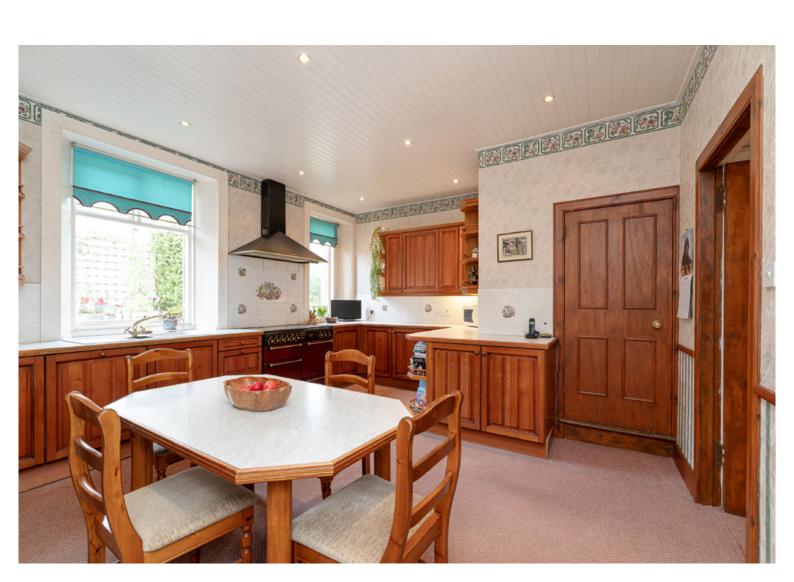

# Dinglesyde

Newlyn Road, Melrose, TD6 9QX

Built in 1893, Dinglesyde is an exceptionally spacious detached Victorian family home, offering a southerly aspect and picturesque vistas over Melrose and beyond. Located within one of the most sought after residential areas of Melrose where properties are rarely available on the open market. Ideally placed for access to Melrose town centre and all the excellent shops, restaurants and amenities on offer within the town. Extending to over 2500 square feet, the property is truly one that must be viewed to fully appreciate all that it offers. Boasting six bedrooms, three bathrooms, three reception rooms, utility room, cloakroom, home office, downstairs WC, snug, large cellar and excellent storage space throughout. Externally the large enclosed garden extends to approximately 0.34 acres and features manicured lawns, planted flower beds and several areas for seating and al fresco dining while enjoying the fantastic views. There is a detached garage with shed and roof terrace, several outbuildings and a drive. Viewing of this lovely property is an absolute must.

## **GROUND FLOOR**

- Vestibule
- Hall
- Lounge
- Dining Kitchen
- Dining Room
- Utility Room
- Rear Hall
- Cloakroom
- Home Office
- Downstairs WC
- Snug
- Bedroom Five