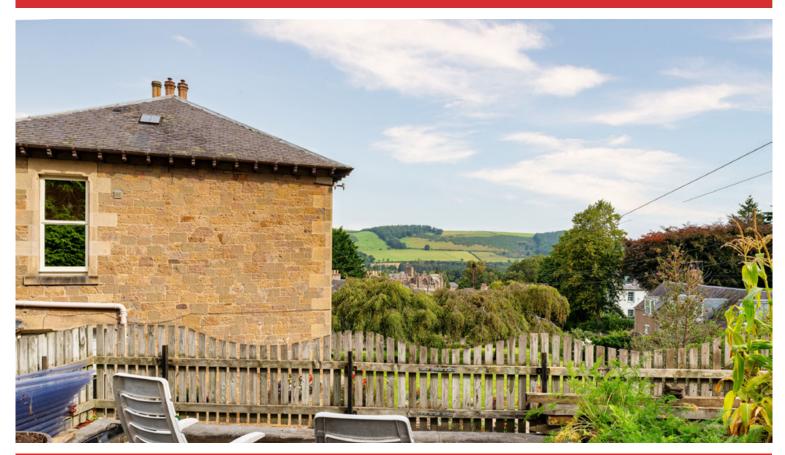

# Dinglesyde

Newlyn Road, Melrose, TD6 9QX

Built in 1893, Dinglesyde is an exceptionally spacious detached Victorian family home, offering a southerly aspect and picturesque vistas over Melrose and beyond. Located within one of the most sought after residential areas of Melrose where properties are rarely available on the open market. Ideally placed for access to Melrose town centre and all the excellent shops, restaurants and amenities on offer within the town. Extending to over 2500 square feet, the property is truly one that must be viewed to fully appreciate all that it offers. Boasting six bedrooms, three bathrooms, three reception rooms, utility room, cloakroom, home office, downstairs WC, snug, large cellar and excellent storage space throughout. Externally the large enclosed garden extends to approximately 0.34 acres and features manicured lawns, planted flower beds and several areas for seating and al fresco dining while enjoying the fantastic views. There is a detached garage with shed and roof terrace, several outbuildings and a drive. Viewing of this lovely property is an absolute must.

#### LOCATION:

The Abbey town of Melrose enjoys easy access to many of the major employers within the region including the Borders General Hospital and Scottish Borders Council HQ in Newtown St Boswells. The quality of life enjoyed in the Scottish Borders, coupled with its relative ease of access to Edinburgh city centre, is making it increasingly attractive to the commuter who seeks the more rural lifestyle. Sporting facilities in Melrose include tennis and golf, as well as the famous Greenyards rugby ground. Primary schooling is provided in Melrose with secondary in Galashiels or Earlston. The Borders Railway station at Tweedbank is a five minute drive away.