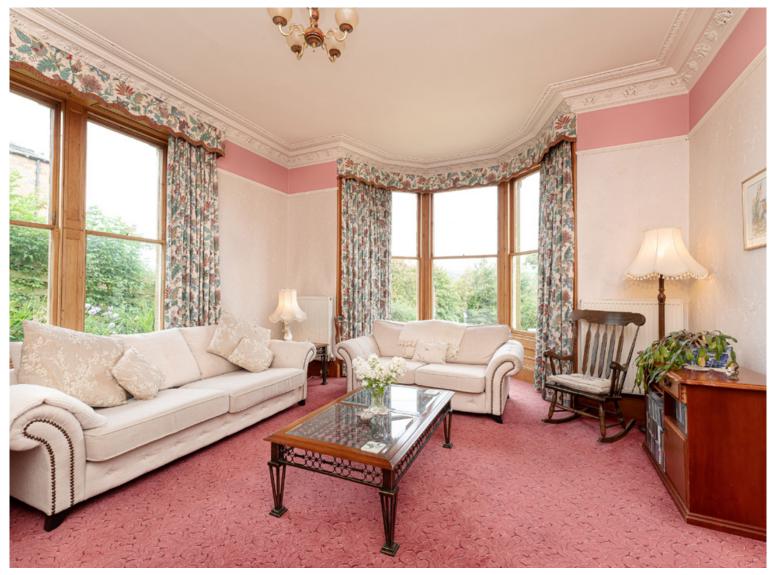

# Dinglesyde

Newlyn Road, Melrose, TD6 9QX

Built in 1893, Dinglesyde is an exceptionally spacious detached Victorian family home, offering a southerly aspect and picturesque vistas over Melrose and beyond. Located within one of the most sought after residential areas of Melrose where properties are rarely available on the open market. Ideally placed for access to Melrose town centre and all the excellent shops, restaurants and amenities on offer within the town. Extending to over 2500 square feet, the property is truly one that must be viewed to fully appreciate all that it offers. Boasting six bedrooms, three bathrooms, three reception rooms, utility room, cloakroom, home office, downstairs WC, snug, large cellar and excellent storage space throughout. Externally the large enclosed garden extends to approximately 0.34 acres and features manicured lawns, planted flower beds and several areas for seating and al fresco dining while enjoying the fantastic views. There is a detached garage with shed and roof terrace, several outbuildings and a drive. Viewing of this lovely property is an absolute must.

## **GROUND FLOOR**

- Vestibule
- Hall
- Lounge
- Dining Kitchen
- Dining Room
- Utility Room
- Rear Hall
- Cloakroom
- Home Office
- Downstairs WC
- Snug
- Bedroom Five