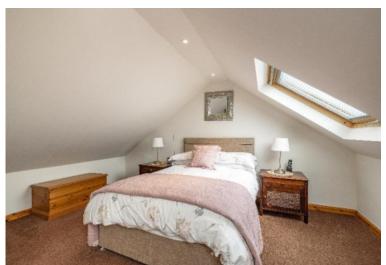

#### **Description:**

Constructed in 1970 and extending to an approximate 98sqm, 2B Crailing Court is decorated in neutral tones throughout and benefits from an abundance of internal storage, the home offers an entrance hallway, lounge, modern dining kitchen, family shower room and three bedrooms on the first floor. Moving to the upper floor, the current owners have extended the home into the attic space to provide a further bedroom and bathroom, which now offers a wonderful versatility to those with larger families or those in need of a working-from-home space. Externally, 2B Crailing Court enjoys well maintained gardens to the side, landscaped to a good standard and mostly laid to patio with a seating area and beautifully constructed summer house.