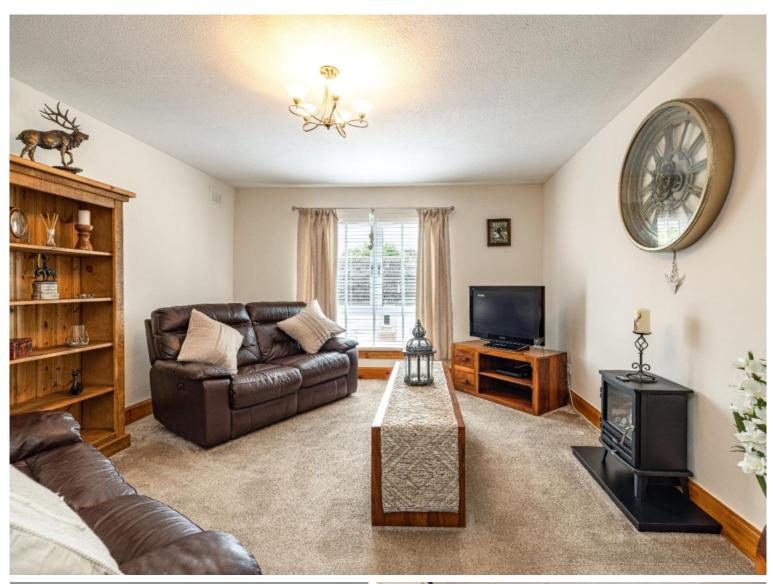

#### **Description:**

Constructed in 1970 and extending to an approximate 98sqm, 2B Crailing Court is decorated in neutral tones throughout and benefits from an abundance of internal storage, the home offers an entrance hallway, lounge, modern dining kitchen, family shower room and three bedrooms on the first floor. Moving to the upper floor, the current owners have extended the home into the attic space to provide a further bedroom and bathroom, which now offers a wonderful versatility to those with larger families or those in need of a working-from-home space. Externally, 2B Crailing Court enjoys well maintained gardens to the side, landscaped to a good standard and mostly laid to patio with a seating area and beautifully constructed summer house.