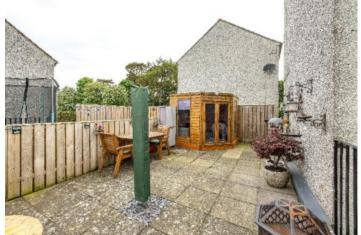

#### **Description:**

Constructed in 1970 and extending to an approximate 98sqm, 2B Crailing Court is decorated in neutral tones throughout and benefits from an abundance of internal storage, the home offers an entrance hallway, lounge, modern dining kitchen, family shower room and three bedrooms on the first floor. Moving to the upper floor, the current owners have extended the home into the attic space to provide a further bedroom and bathroom, which now offers a wonderful versatility to those with larger families or those in need of a working-from-home space. Externally, 2B Crailing Court enjoys well maintained gardens to the side, landscaped to a good standard and mostly laid to patio with a seating area and beautifully constructed summer house.