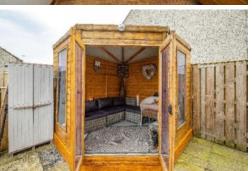

#### **Description:**

Constructed in 1970 and extending to an approximate 98sqm, 2B Crailing Court is decorated in neutral tones throughout and benefits from an abundance of internal storage, the home offers an entrance hallway, lounge, modern dining kitchen, family shower room and three bedrooms on the first floor. Moving to the upper floor, the current owners have extended the home into the attic space to provide a further bedroom and bathroom, which now offers a wonderful versatility to those with larger families or those in need of a working-from-home space. Externally, 2B Crailing Court enjoys well maintained gardens to the side, landscaped to a good standard and mostly laid to patio with a seating area and beautifully constructed summer house.