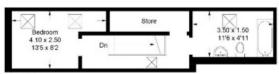

# 2B, Crailing Court, Hawick

Approximate Gross Internal Area = 101.6 sq m / 1094 sq ft

First Floor

Ground Floor

lllustration for identification purposes only, measurements are approximate not to scale, floorplansUsketch.com © (ID1085225)