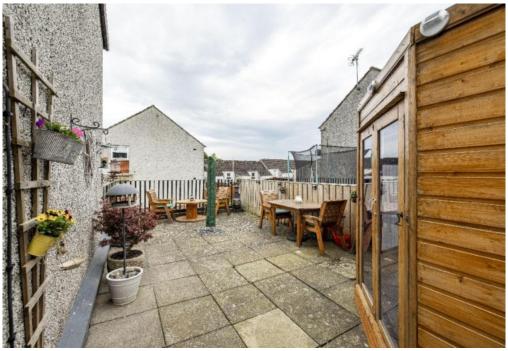

#### **Description:**

Constructed in 1970 and extending to an approximate 98sqm, 2B Crailing Court is decorated in neutral tones throughout and benefits from an abundance of internal storage, the home offers an entrance hallway, lounge, modern dining kitchen, family shower room and three bedrooms on the first floor. Moving to the upper floor, the current owners have extended the home into the attic space to provide a further bedroom and bathroom, which now offers a wonderful versatility to those with larger families or those in need of a working-from-home space. Externally, 2B Crailing Court enjoys well maintained gardens to the side, landscaped to a good standard and mostly laid to patio with a seating area and beautifully constructed summer house.