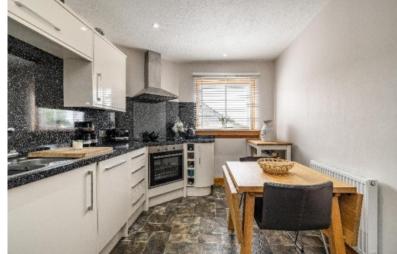

#### **Description:**

Constructed in 1970 and extending to an approximate 98sqm, 2B Crailing Court is decorated in neutral tones throughout and benefits from an abundance of internal storage, the home offers an entrance hallway, lounge, modern dining kitchen, family shower room and three bedrooms on the first floor. Moving to the upper floor, the current owners have extended the home into the attic space to provide a further bedroom and bathroom, which now offers a wonderful versatility to those with larger families or those in need of a working-from-home space. Externally, 2B Crailing Court enjoys well maintained gardens to the side, landscaped to a good standard and mostly laid to patio with a seating area and beautifully constructed summer house.