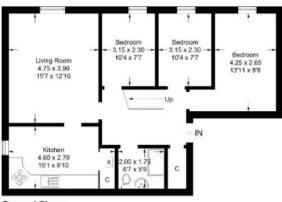

# 2B, Crailing Court, Hawick

Approximate Gross Internal Area = 101.6 sq m / 1094 sq ft

First Floor

Ground Floor

lllustration for identification purposes only, measurements are approximate not to scale, floorplansUsketch.com © (ID1085225)