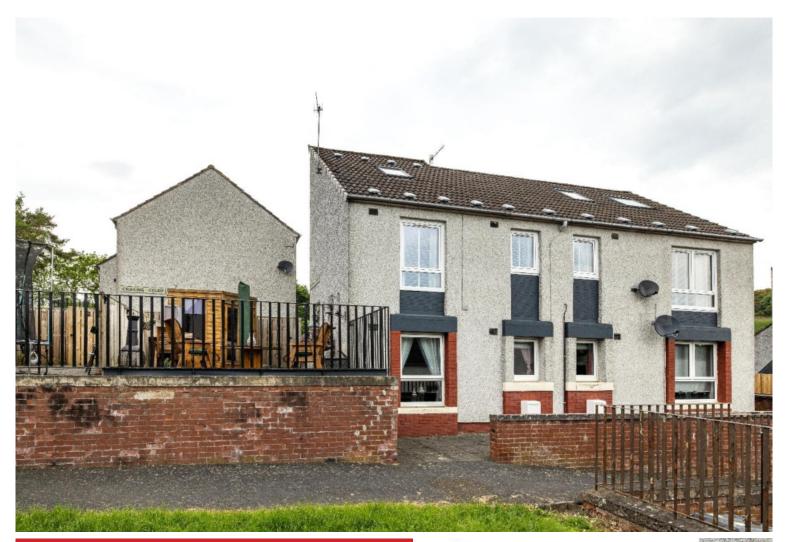

WWW.CULLENKILSHAW.COM

2B Crailing Court, Hawick, TD9 7QD

OIRO £115,000

Recently having been extended, 2B Crailing Court is a very well positioned four bedroom, upper level maisonette brought to the market in move in condition. Adorned with modern fixtures and fittings, the property is located within a most sought after area of Hawick, conveniently located in close proximity to schooling facilities, local amenities and fantastic travel links. Ideally suited to the first time buyer or family. Viewings are considered essential.

#### **Description:**

Constructed in 1970 and extending to an approximate 98sqm, 2B Crailing Court is decorated in neutral tones throughout and benefits from an abundance of internal storage, the home offers an entrance hallway, lounge, modern dining kitchen, family shower room and three bedrooms on the first floor. Moving to the upper floor, the current owners have extended the home into the attic space to provide a further bedroom and bathroom, which now offers a wonderful versatility to those with larger families or those in need of a working-from-home space. Externally, 2B Crailing Court enjoys well maintained gardens to the side, landscaped to a good standard and mostly laid to patio with a seating area and beautifully constructed summer house.