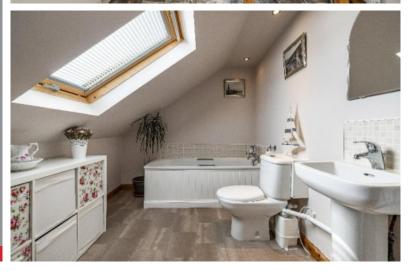

#### **Description:**

Constructed in 1970 and extending to an approximate 98sqm, 2B Crailing Court is decorated in neutral tones throughout and benefits from an abundance of internal storage, the home offers an entrance hallway, lounge, modern dining kitchen, family shower room and three bedrooms on the first floor. Moving to the upper floor, the current owners have extended the home into the attic space to provide a further bedroom and bathroom, which now offers a wonderful versatility to those with larger families or those in need of a working-from-home space. Externally, 2B Crailing Court enjoys well maintained gardens to the side, landscaped to a good standard and mostly laid to patio with a seating area and beautifully constructed summer house.