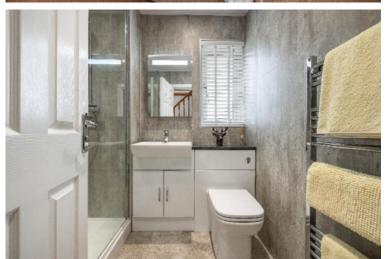

#### **Description:**

Constructed in 1970 and extending to an approximate 98sqm, 2B Crailing Court is decorated in neutral tones throughout and benefits from an abundance of internal storage, the home offers an entrance hallway, lounge, modern dining kitchen, family shower room and three bedrooms on the first floor. Moving to the upper floor, the current owners have extended the home into the attic space to provide a further bedroom and bathroom, which now offers a wonderful versatility to those with larger families or those in need of a working-from-home space. Externally, 2B Crailing Court enjoys well maintained gardens to the side, landscaped to a good standard and mostly laid to patio with a seating area and beautifully constructed summer house.