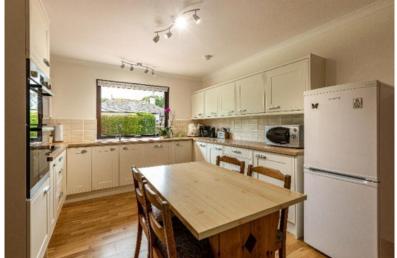

# **Description**

Internally comprising an entrance hallway, living room, dining room/fourth bedroom, fitted kitchen, utility, wc, three double bedrooms and the family bathroom. Externally the property enjoys a particularly private positioning within Parkdaill, set back considerably from the roadside and accessed via a tarmac driveway. The gardens are considerable in size and are mainly laid to lawn, bordered by mature shrubs and hedging. There is parking for multiple vehicles and the property also has the benefit of the integral garage as well as a detached, external garage and summerhouse. Willowbank enjoys an enviable position overlooking the award winning Wilton Lodge Park and views of the river Teviot can be enjoyed from the rear garden. Viewings are a must to filly appreciate.