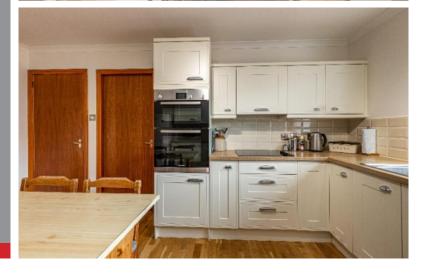

# **Description**

Internally comprising an entrance hallway, living room, dining room/fourth bedroom, fitted kitchen, utility, wc, three double bedrooms and the family bathroom. Externally the property enjoys a particularly private positioning within Parkdaill, set back considerably from the roadside and accessed via a tarmac driveway. The gardens are considerable in size and are mainly laid to lawn, bordered by mature shrubs and hedging. There is parking for multiple vehicles and the property also has the benefit of the integral garage as well as a detached, external garage and summerhouse. Willowbank enjoys an enviable position overlooking the award winning Wilton Lodge Park and views of the river Teviot can be enjoyed from the rear garden. Viewings are a must to filly appreciate.

# **Fixtures and Fittings**

The sale shall include all carpets and floorcoverings, kitchen fittings, bathroom fittings, and light fittings.