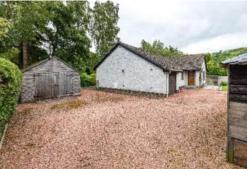

# **Description**

Internally comprising an entrance hallway, living room, dining room/fourth bedroom, fitted kitchen, utility, wc, three double bedrooms and the family bathroom. Externally the property enjoys a particularly private positioning within Parkdaill, set back considerably from the roadside and accessed via a tarmac driveway. The gardens are considerable in size and are mainly laid to lawn, bordered by mature shrubs and hedging. There is parking for multiple vehicles and the property also has the benefit of the integral garage as well as a detached, external garage and summerhouse. Willowbank enjoys an enviable position overlooking the award winning Wilton Lodge Park and views of the river Teviot can be enjoyed from the rear garden. Viewings are a must to filly appreciate.