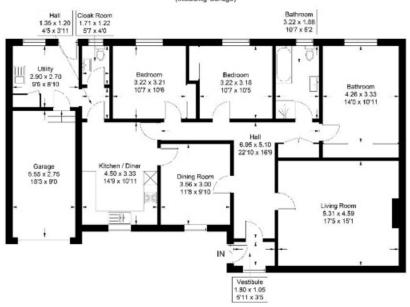

# Willowbank, Parkdaill

Approximate Gross Internal Area = 147.9 sq m / 1592 sq ft (Including Garage)

Illustration for identification purposes only, measurements are approximate, not to scale, floorplansUsketch.com © (ID1102143)