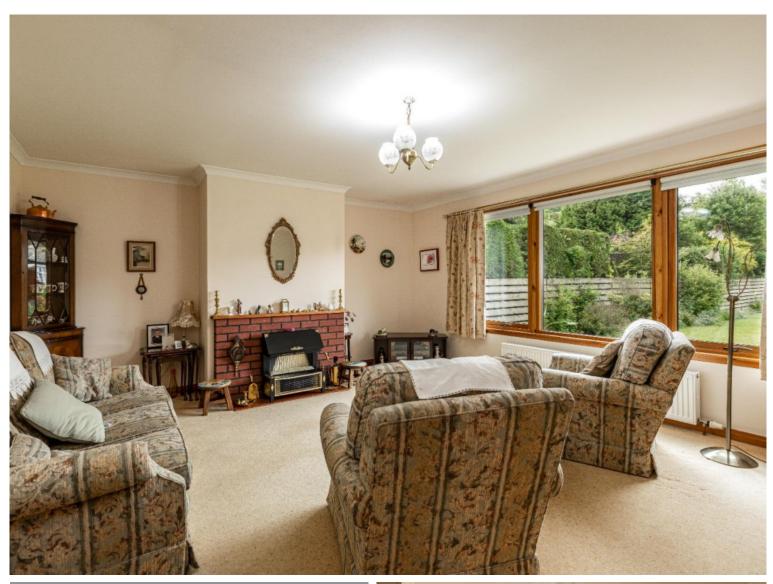

# **Description**

Internally comprising an entrance hallway, living room, dining room/fourth bedroom, fitted kitchen, utility, wc, three double bedrooms and the family bathroom. Externally the property enjoys a particularly private positioning within Parkdaill, set back considerably from the roadside and accessed via a tarmac driveway. The gardens are considerable in size and are mainly laid to lawn, bordered by mature shrubs and hedging. There is parking for multiple vehicles and the property also has the benefit of the integral garage as well as a detached, external garage and summerhouse. Willowbank enjoys an enviable position overlooking the award winning Wilton Lodge Park and views of the river Teviot can be enjoyed from the rear garden. Viewings are a must to filly appreciate.