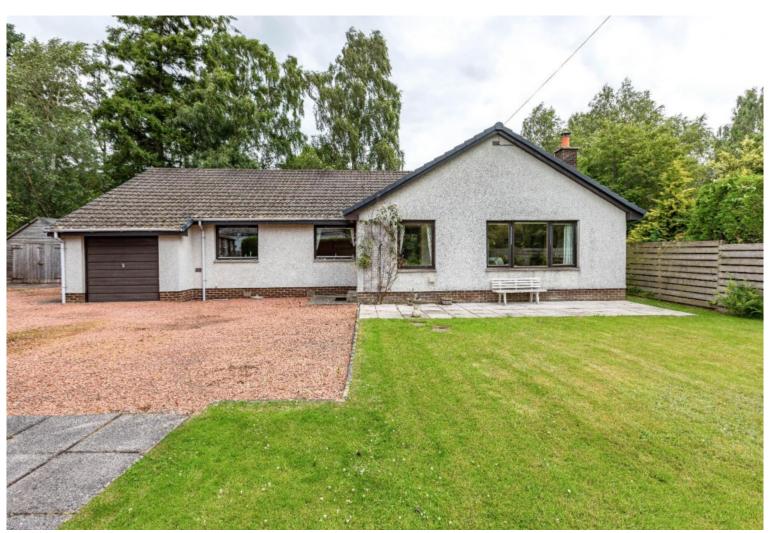

# Willowbank Parkdaill, Hawick, TD9 0JR

Willowbank is a most impressive detached bungalow situated in the exclusive and rarely available Parkdaill area of Hawick. Extending to an approximate 133m2 internally, the property is substantial in size and offers an adaptable layout to suit a buyers own needs and is englufed in substantial, well cared for garden grounds.

# **Description**

Internally comprising an entrance hallway, living room, dining room/fourth bedroom, fitted kitchen, utility, wc, three double bedrooms and the family bathroom. Externally the property enjoys a particularly private positioning within Parkdaill, set back considerably from the roadside and accessed via a tarmac driveway. The gardens are considerable in size and are mainly laid to lawn, bordered by mature shrubs and hedging. There is parking for multiple vehicles and the property also has the benefit of the integral garage as well as a detached, external garage and summerhouse. Willowbank enjoys an enviable position overlooking the award winning Wilton Lodge Park and views of the river Teviot can be enjoyed from the rear garden. Viewings are a must to filly appreciate.