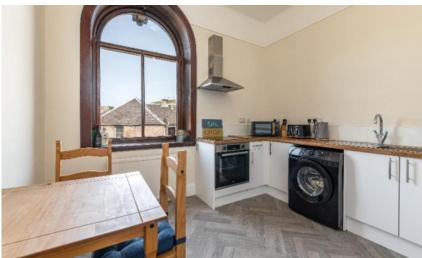

# 112/2 High Street, Galashiels, TD1 1SQ

Fixed Price £83,000

112/2 High Street is a beautifully presented first floor apartment enjoying a lovely corner position with open aspect over the surrounding area. It is well positioned for most local with amenities with the transport interchange just a short distance on foot. Accessed via a secure entrance and sharing a hallway with two other properties, this lovely property is very generous in layout and has been completely refurbished in recent times ensuring it is truly ready to move into. Of particular note is the lounge which has three feature windows which flood the room with natural light, whilst the modern kitchen is amply large enough for dining, the double bedroom is very generously proportioned with space for good range of furniture, and the property is nicely finished with a contemporary shower room. The furniture within the property can be included making this an ideal starter property or ready to go investment opportunity.

## 112/2 High Street, Galashiels, TD1 1SQ

Fixed Price £83,000

Accommodation
Secure entrance
Hallway
Lounge
Dining Kitchen
Large Double Bedroom
Shower Room

Gas Central Heating Double Glazing