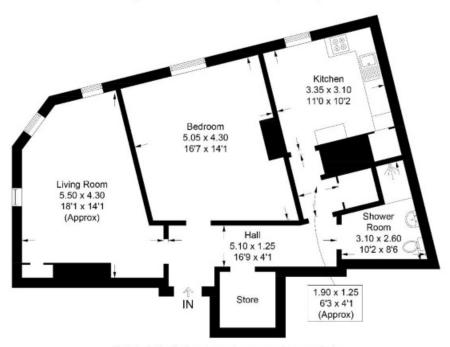

## 112/2 High Street, Galashiels, TD1 1SQ

Fixed Price £83,000

Accommodation
Secure entrance
Hallway
Lounge
Dining Kitchen
Large Double Bedroom
Shower Room

Gas Central Heating Double Glazing

#### 112/2 High Street, Galashiels, TD1 1SQ

Approximate Gross Internal Area = 73.8 sq m / 794 sq ft

Illustration for identification purposes only, measurements are approximate, not to scale. floorplansUsketch.com @ (ID1111446)