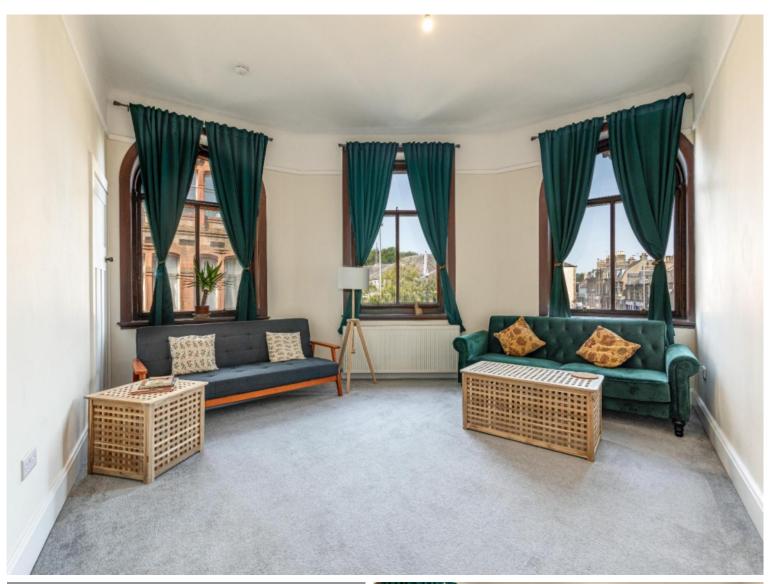

# 112/2 High Street, Galashiels, TD1 1SQ

Fixed Price £83,000

112/2 High Street is a beautifully presented first floor apartment enjoying a lovely corner position with open aspect over the surrounding area. It is well positioned for most local with amenities with the transport interchange just a short distance on foot. Accessed via a secure entrance and sharing a hallway with two other properties, this lovely property is very generous in layout and has been completely refurbished in recent times ensuring it is truly ready to move into. Of particular note is the lounge which has three feature windows which flood the room with natural light, whilst the modern kitchen is amply large enough for dining, the double bedroom is very generously proportioned with space for good range of furniture, and the property is nicely finished with a contemporary shower room. The furniture within the property can be included making this an ideal starter property or ready to go investment opportunity.

## 112/2 High Street, Galashiels, TD1 1SQ

Fixed Price £83,000

Accommodation
Secure entrance
Hallway
Lounge
Dining Kitchen
Large Double Bedroom
Shower Room

Gas Central Heating Double Glazing