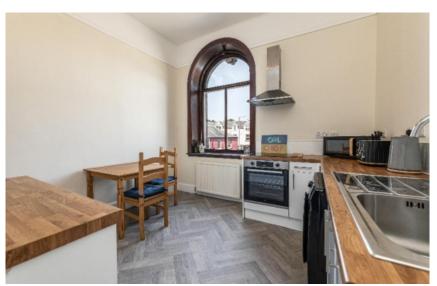

# 112/2 High Street, Galashiels, TD1 1SQ

Fixed Price £83,000

112/2 High Street is a beautifully presented first floor apartment enjoying a lovely corner position with open aspect over the surrounding area. It is well positioned for most local with amenities with the transport interchange just a short distance on foot. Accessed via a secure entrance and sharing a hallway with two other properties, this lovely property is very generous in layout and has been completely refurbished in recent times ensuring it is truly ready to move into. Of particular note is the lounge which has three feature windows which flood the room with natural light, whilst the modern kitchen is amply large enough for dining, the double bedroom is very generously proportioned with space for good range of furniture, and the property is nicely finished with a contemporary shower room. The furniture within the property can be included making this an ideal starter property or ready to go investment opportunity.

## 112/2 High Street, Galashiels, TD1 1SQ

Fixed Price £83,000

Accommodation
Secure entrance
Hallway
Lounge
Dining Kitchen
Large Double Bedroom
Shower Room

Gas Central Heating Double Glazing