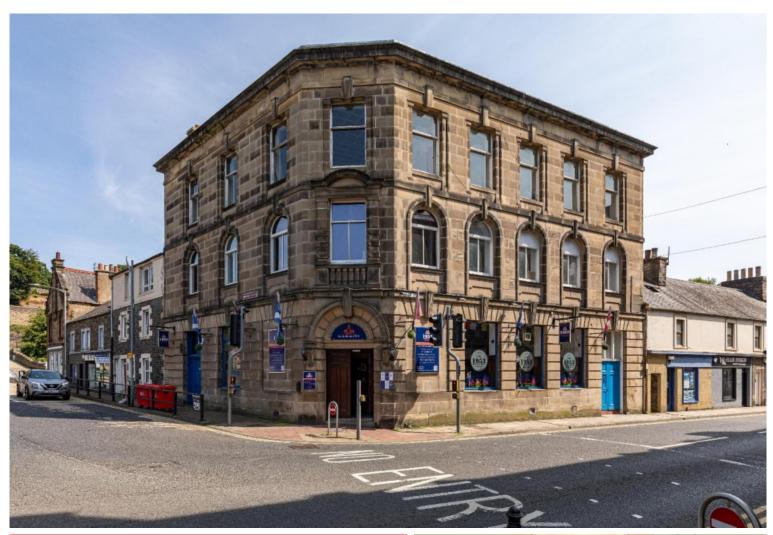

# 112/2 High Street, Galashiels, TD1 1SQ

Fixed Price £83,000

112/2 High Street is a beautifully presented first floor apartment enjoying a lovely corner position with open aspect over the surrounding area. It is well positioned for most local with amenities with the transport interchange just a short distance on foot. Accessed via a secure entrance and sharing a hallway with two other properties, this lovely property is very generous in layout and has been completely refurbished in recent times ensuring it is truly ready to move into. Of particular note is the lounge which has three feature windows which flood the room with natural light, whilst the modern kitchen is amply large enough for dining, the double bedroom is very generously proportioned with space for good range of furniture, and the property is nicely finished with a contemporary shower room. The furniture within the property can be included making this an ideal starter property or ready to go investment opportunity.

#### Location

Situated on the Gala Water in the rolling Borders countryside, Galashiels is a bustling town boasting a fine selection of shops together with several excellent restaurants in the area offering the best of Scottish fayre. Voted the happiest place to live in Scotland in 2019, the town offers an abundance of recreational and sporting facilities including rugby, football, swimming, tennis and golf. Galashiels has good road links both north and south and the Waverley Rail Link between Edinburgh and Tweedbank, with a stop in Galashiels, offers an excellent commuting option.