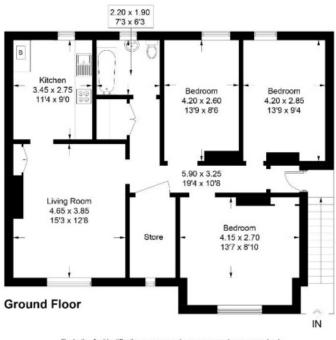

#### 237 Wood Street, Galashiels, TD1 1RB

Approximate Gross Internal Area = 89.4 sq m / 962 sq ft

Illustration for identification purposes only, measurements are approximate, not to scale. Fourlabs.co @ (ID1148350)