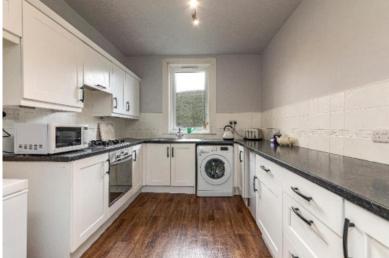

# Guide Price £120,000

237 Wood Street is a very spacious first floor flat which is located towards the outskirts of Galashiels, benefitting from good links to routes into and outwith the town and also enjoying lovely open aspects to both the front and rear. Accessed via an internal stair, the property opens out to provide a very generous layout and is presented in very good order throughout ensuring it is ready to move into. The kitchen and bathroom are both contemporary, and well finished, with the bathroom only having been completed very recently. Throughout the flat there is plenty of storage space. Externally, there is a private area of garden which backs onto open fields at the rear and ample parking is available on street.

## Guide Price £120,000

Accommodation: Internal Stair Entrance Hall Lounge Kitchen Three Bedrooms Bathroom

Gas Central Heating Double Glazing

Private area of garden

#### **Fixtures & Fittings**

The sale shall include all carpets and floor coverings, light fittings, and the kitchen and bathroom fittings. The white goods are also included in the sale.