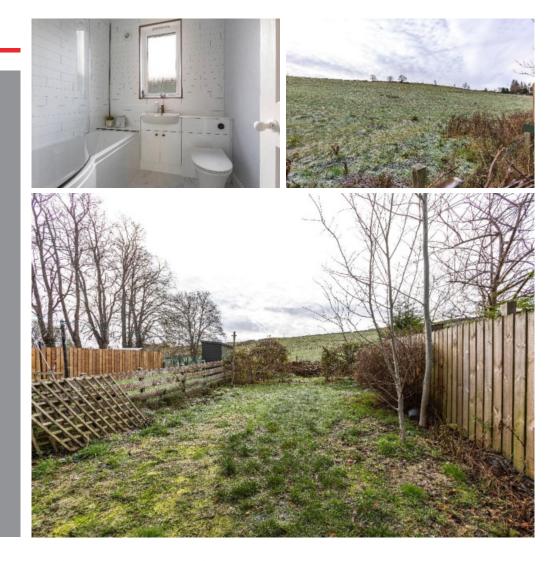

# Guide Price £120,000

237 Wood Street is a very spacious first floor flat which is located towards the outskirts of Galashiels, benefitting from good links to routes into and outwith the town and also enjoying lovely open aspects to both the front and rear. Accessed via an internal stair, the property opens out to provide a very generous layout and is presented in very good order throughout ensuring it is ready to move into. The kitchen and bathroom are both contemporary, and well finished, with the bathroom only having been completed very recently. Throughout the flat there is plenty of storage space. Externally, there is a private area of garden which backs onto open fields at the rear and ample parking is available on street.

## Guide Price £120,000

Accommodation: Internal Stair Entrance Hall Lounge Kitchen Three Bedrooms Bathroom

Gas Central Heating Double Glazing

Private area of garden