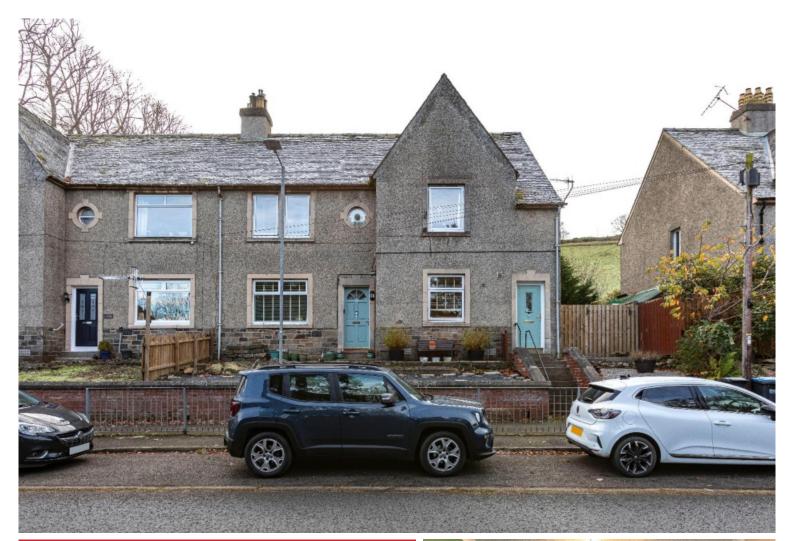

# 237 Wood Street, Galashiels TD1 1RB

# Guide Price £120,000

237 Wood Street is a very spacious first floor flat which is located towards the outskirts of Galashiels, benefitting from good links to routes into and outwith the town and also enjoying lovely open aspects to both the front and rear. Accessed via an internal stair, the property opens out to provide a very generous layout and is presented in very good order throughout ensuring it is ready to move into. The kitchen and bathroom are both contemporary, and well finished, with the bathroom only having been completed very recently. Throughout the flat there is plenty of storage space. Externally, there is a private area of garden which backs onto open fields at the rear and ample parking is available on street.

## Guide Price £120,000

Accommodation: Internal Stair Entrance Hall Lounge Kitchen Three Bedrooms Bathroom

Gas Central Heating Double Glazing

Private area of garden