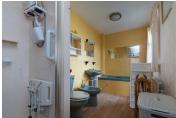

#### **BATHROOM**

This has a suite of bath, wash basin, toilet, bidet, and shower cabinet. The walls behind the bath, shower cabinet, toilet, and bidet are fully tiled, and a central heating radiator is fitted in the room.