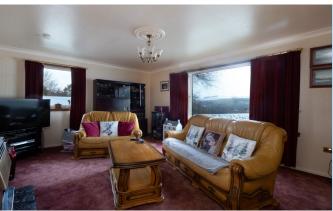

#### LOUNGE

The lounge is entered through a full glass paned door. It overlooks the garden at the back and side of the house, and is generously proportioned. Two large picture windows, one with open views to the countryside surrounding the village, allow in generous amounts of daylight to make it a bright and welcoming room. The focal point in the room is the traditional style coal effect gas fire in a Fyfestone surround and black hearth.