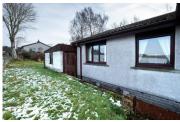

## OUTSIDE

A garage with electric power installed is attached to the side of the house and a drive accommodates off-road parking. The house is surrounded by a garden with a mix of grass and shrubs, patio, and gravelled pathway at the front of the house