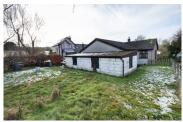

## OUTSIDE

A garage with electric power installed is attached to the side of the house and a drive accommodates off-road parking. The house is surrounded by a garden with a mix of grass and shrubs, patio, and gravelled pathway at the front of the house