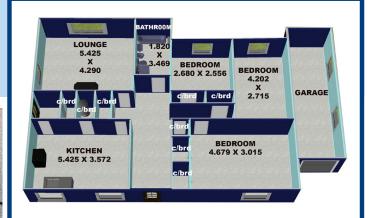

## **ACCOMMODATION**

#### **ENTRANCE & HALL**

The front door is approached through the front garden, and opens into a sizable hall off which sit the lounge, dining kitchen, three bedrooms, bathroom and three hall cupboards.

#### LOUNGE

The lounge is entered through a full glass paned door. It overlooks the garden at the back and side of the house, and is generously proportioned. Two large picture windows, one with open views to the countryside surrounding the village, allow in generous amounts of daylight to make it a bright and welcoming room. The focal point in the room is the traditional style coal effect gas fire in a Fyfestone surround and black hearth.

## **DINING KITCHEN**

The kitchen is entered from the hall. It is very spacious, and easily accommodates a full dining table set. It is a bright functional workspace with two large windows allowing in generous amounts of daylight. Laminate covered worktops run on three sides of the room with an integral stainless steel sink, gas hob, and waist high electric oven. Storage is provided by a built in cupboard in addition to wall and floor mounted units, with dedicated spaces for white goods including a washing

#### **BEDROOM 1**

This is a bright and very spacious room which benefits from two large built in storage cupboards, and it has more than ample space to accommodate free standing bedroom furniture in addition to a double bed.

#### BEDROOM2

This double room overlooks the back garden. It has capacity to accommodate free standing bedroom furniture in addition to a double bed.

#### **BEDROOM 3**

This bright single bedroom also overlooks the back garden. It benefits from a built in storage cupboard, and has capacity to accommodate free standing bedroom furniture in addition to a bed

#### **BATHROOM**

This has a suite of bath, wash basin, toilet, bidet, and shower cabinet. The walls behind the bath, shower cabinet, toilet, and bidet are fully tiled, and a central heating radiator is fitted in the room.

## OUTSIDE

A garage with electric power installed is attached to the side of the house and a drive accommodates off-road parking. The house is surrounded by a garden with a mix of grass and shrubs, patio, and gravelled pathway at the front of the house

#### NOTE

These particulars, including floor plans, which are for illustrative purposes only, although believed to be correct, are not guaranteed, and do not form part of any contract of sale.