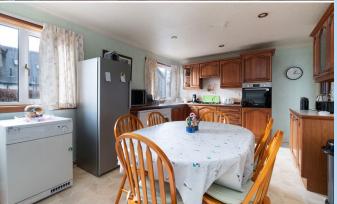

## **DINING KITCHEN**

The kitchen is entered from the hall. It is very spacious, and easily accommodates a full dining table set. It is a bright functional workspace with two large windows allowing in generous amounts of daylight. Laminate covered worktops run on three sides of the room with an integral stainless steel sink, gas hob, and waist high electric oven. Storage is provided by a built in cupboard in addition to wall and floor mounted units, with dedicated spaces for white goods including a washing

machine, dishwasher, larder fridge and chest freezer. A second door in the room leads to a rear vestibule with a storage cupboard and door leading into the garden.