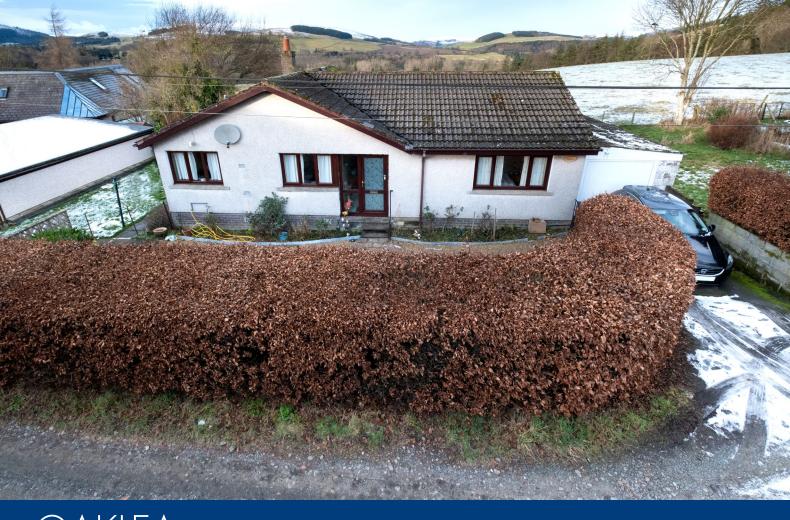

# OAKLEA, LINDEAN, SELKIRK, TD7 4QW

- SPACIOUS THREE BED FAMILY ACCOMMODATION
- IDYLLIC RURAL LOCATION CLOSE TO TOWN CENTRE AMENITIES
- GAS CENTRAL HEATING & DOUBLE GLAZING THROUGHOUT
- GARAGE & OFF-ROAD PARKING
- ENCLOSED GARDEN

#### **DESCRIPTION**

A fully detached bungalow offering spacious family accommodation. It benefits from gas central heating and double glazing throughout, three bedrooms, a garage, off-road parking, and is surrounded by garden ground. Set in the village of Lindean, an idyllic rural location, it is only four and a half miles to Galashiels and two miles to Selkirk, each with a wide variety of shops and amenities, and each with primary and secondary schools.

## OUTSIDE

A garage with electric power installed is attached to the side of the house and a drive accommodates off-road parking. The house is surrounded by a garden with a mix of grass and shrubs, patio, and gravelled pathway at the front of the house