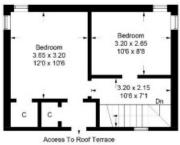

# 9 Craig Brown Avenue

Selkirk, TD7 4NB

Guide Price £280,000

Accommodation Ground Floor: Entrance Hallway Lounge Kitchen Diningroom/Sunroom Utility Room Double Bedroom Shower Room

First Floor: Two Further Double Bedrooms

Outside: Roof Terrace Garden to rear Driveway and Parking Area with space for several cars Double Garage/Workshop

#### 9 Craig Brown Avenue

Approximate Gross Internal Area = 124.2 sq m / 1337 sq ft

First Floor

Illustration for identification purposes only, measurements are approximate, not to scale. Fourlabs.co © (ID1156792)