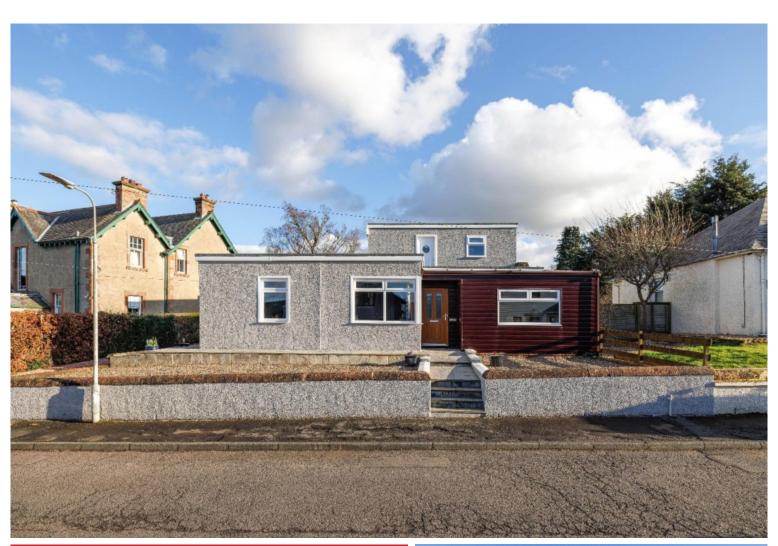

# 9 Craig Brown Avenue

Selkirk, TD7 4NB

Guide Price £280,000

Tucked away in a quiet and sought after area of Selkirk just a short walk from the town centre, 9 Craig Brown Avenue is a unique detached villa presented in move in condition, having been sympathetically modernised and upgraded by the current owners. The well proportioned accommodation consists of entrance hallway, lounge, kitchen, diningroom/sunroom, utility room, three double bedrooms (one of which provides access to the roof) and shower room. Externally the property benefits from a large roof terrace, garden ground to the rear laid out in hard and soft landscaping together with a driveway with space for several cars and a double garage/workshop. This is a one of a kind property and early viewing is recommended.

# 9 Craig Brown Avenue

Selkirk, TD7 4NB

Guide Price £280,000

Accommodation Ground Floor: Entrance Hallway Lounge Kitchen Diningroom/Sunroom Utility Room Double Bedroom Shower Room

First Floor: Two Further Double Bedrooms

Outside: Roof Terrace Garden to rear Driveway and Parking Area with space for several cars Double Garage/Workshop