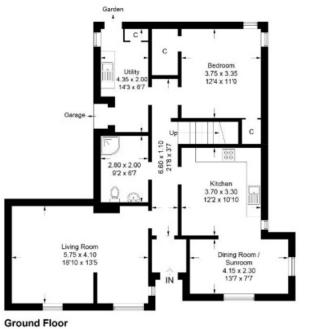

# 9 Craig Brown Avenue

Selkirk, TD7 4NB

Guide Price £280,000

Accommodation Ground Floor: Entrance Hallway Lounge Kitchen Diningroom/Sunroom Utility Room Double Bedroom Shower Room

First Floor: Two Further Double Bedrooms

Outside: Roof Terrace Garden to rear Driveway and Parking Area with space for several cars Double Garage/Workshop

#### 9 Craig Brown Avenue

Approximate Gross Internal Area = 124.2 sq m / 1337 sq ft

First Floor

Illustration for identification purposes only, measurements are approximate, not to scale. Fourlabs.co © (ID1156792)