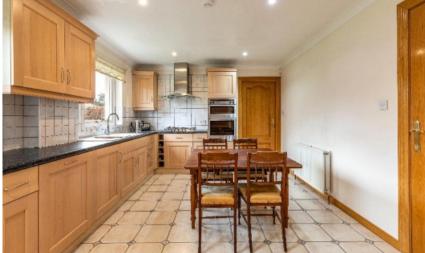

# 3 Broomlands, Kelso, TD5 7PR

Guide Price £410,000

Ground Floor: Hall Lounge Dining Room Kitchen Utility Room Office/Bedroom WC

First Floor: Landing with storage Master Bedroom with En-Suite Two Further Double Bedrooms Bathroom