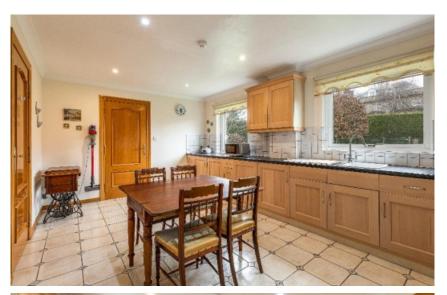

# 3 Broomlands, Kelso, TD5 7PR

Guide Price £410,000

Ground Floor: Hall Lounge Dining Room Kitchen Utility Room Office/Bedroom WC

First Floor: Landing with storage Master Bedroom with En-Suite Two Further Double Bedrooms Bathroom