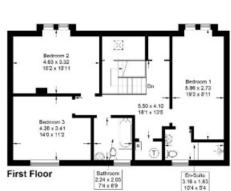

# 3 Broomlands, Kelso, TD5 7PR

Guide Price £410,000

Ground Floor: Hall Lounge Dining Room Kitchen Utility Room Office/Bedroom WC

First Floor: Landing with storage Master Bedroom with En-Suite Two Further Double Bedrooms Bathroom

#### 3 Broomlands, Kelso, TD5 7PR

Approximate Gross Internal Area = 156.8 sq m / 1688 sq ft Garage = 30.0 sq m / 323 sq ft Total = 186.8 sq m / 2011 sq ft

Illustration for identification purposes only, measurements not to scale. Fourlabs.co @ (ID1164229) nts are approximate.