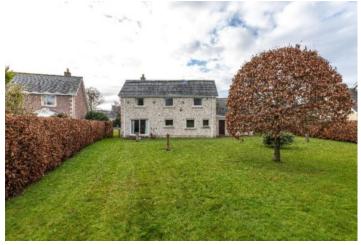

## 3 Broomlands, Kelso, TD5 7PR

Guide Price £410,000

A superior detached property, set within the desirable Broomlands development, built by the highly regarded local builders M & J Ballantyne. The extremely well proportioned and spacious family home benefits from an abundance of attractive and additional features including a versatile and flexible layout, large private garden, double garage and driveway. Ideally suited to those searching for an easily managed modern family home which is ready to move in to, with scope to improve to ones own taste through time. The accommodation comprises: Entrance Hall, Lounge, Kitchen, Dining Room, Utility Room, WC, Study, Master Bedroom with Ensuite, Two further Double Bedrooms and Family Bathroom. Early viewing is considered essential to avoid disappointment.

Gas Central Heating Double Glazing

Surrounding Garden Grounds Double Garage Driveway