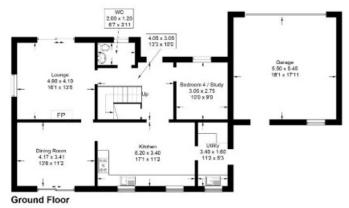

#### 3 Broomlands, Kelso, TD5 7PR

Approximate Gross Internal Area = 156.8 sq m / 1688 sq ft Garage = 30.0 sq m / 323 sq ft Total = 186.8 sq m / 2011 sq ft

Illustration for identification purposes only, measurements not to scale. Fourlabs.co @ (ID1164229) nts are approximate.