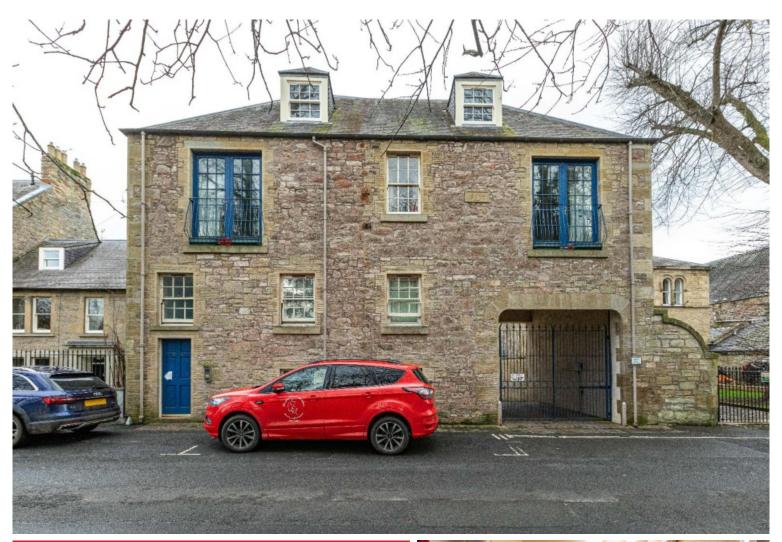

## 1 The Granary, Abbey Row, Kelso, TD5 7JF

Guide Price £120,000

A spacious first floor apartment, located within the in the heart of the popular Abbey town of Kelso, offering a good degree of privacy. The property is in good order throughout and benefits from an abundance of pleasing features, including a Juliet balcony off the lounge. The accommodation comprises: Lounge, Kitchen, Shower Room, Double Bedroom and Store. The apartment shares a well-maintained communal stairway with five other properties, accessible through a secured gated entrance. Viewing recommended.

# 1 The Granary, Abbey Row, Kelso, TD5 7JF

Guide Price £120,000

Accommodation:

Hallway Lounge Kitchen Double Bedroom Shower Room

Gas Central Heating Double Glazing Secure Gated Entrance