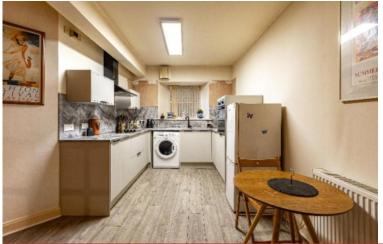

## 1 The Granary, Abbey Row, Kelso, TD5 7JF

Guide Price £120,000

A spacious first floor apartment, located within the in the heart of the popular Abbey town of Kelso, offering a good degree of privacy. The property is in good order throughout and benefits from an abundance of pleasing features, including a Juliet balcony off the lounge. The accommodation comprises: Lounge, Kitchen, Shower Room, Double Bedroom and Store. The apartment shares a well-maintained communal stairway with five other properties, accessible through a secured gated entrance. Viewing recommended.

# 1 The Granary, Abbey Row, Kelso, TD5 7JF

Guide Price £120,000

Accommodation:

Hallway Lounge Kitchen Double Bedroom Shower Room

Gas Central Heating Double Glazing Secure Gated Entrance