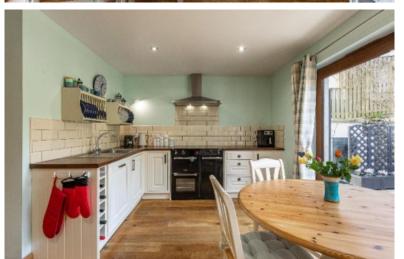

# Thorn Cottage, Bowden

Guide Price £330,000

Located in the heart of the sought after village of Bowden and nestled at the foot of the Eildon Hills, Thorn Cottage is a beautifully presented terraced cottage which has been successfully extended to the rear to form fantastic additional accommodation. The property boasts an abundance of attractive features and a lovely blend of traditional and modern design throughout. The accommodation comprises: Vestibule, Dining Hall, Lounge, Breakfasting Kitchen, Utility Room, Downstairs Shower Room, Master Bedroom with Juliet Balcony, Two Further Double Bedrooms and Bathroom. Externally there is a landscaped garden to the rear. There is also the benefit of a garage and off street parking bay which the current owner rents from the local authority. Early viewing of this lovely property is essential.

## Thorn Cottage, Bowden

TD6 OSS

Guide Price £330,000

Vestibule
Dining Hall
Lounge
Breakfasting Kitchen
Utility Room
Downstairs Shower Room
Master Bedroom with Juliet Balcony
Two Further Bedrooms
Bathroom