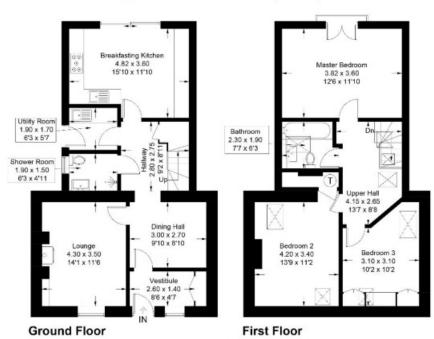

## Thorn Cottage, Bowden

TD6 OSS

Guide Price £330,000

Vestibule
Dining Hall
Lounge
Breakfasting Kitchen
Utility Room
Downstairs Shower Room
Master Bedroom with Juliet Balcony
Two Further Bedrooms
Bathroom

#### Thorn Cottage, Bowden

Approximate Gross Internal Area = 124.7 sq m / 1342 sq ft

Illustration for identification purposes only, measurements are approximate, not to scale. Fourlabs.co ℚ (ID1169164)