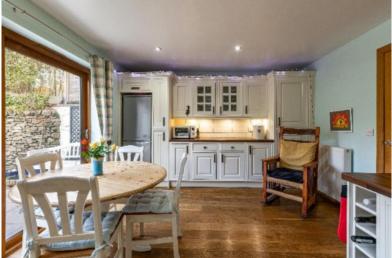

# Thorn Cottage, Bowden

Guide Price £330,000

Located in the heart of the sought after village of Bowden and nestled at the foot of the Eildon Hills, Thorn Cottage is a beautifully presented terraced cottage which has been successfully extended to the rear to form fantastic additional accommodation. The property boasts an abundance of attractive features and a lovely blend of traditional and modern design throughout. The accommodation comprises: Vestibule, Dining Hall, Lounge, Breakfasting Kitchen, Utility Room, Downstairs Shower Room, Master Bedroom with Juliet Balcony, Two Further Double Bedrooms and Bathroom. Externally there is a landscaped garden to the rear. There is also the benefit of a garage and off street parking bay which the current owner rents from the local authority. Early viewing of this lovely property is essential.